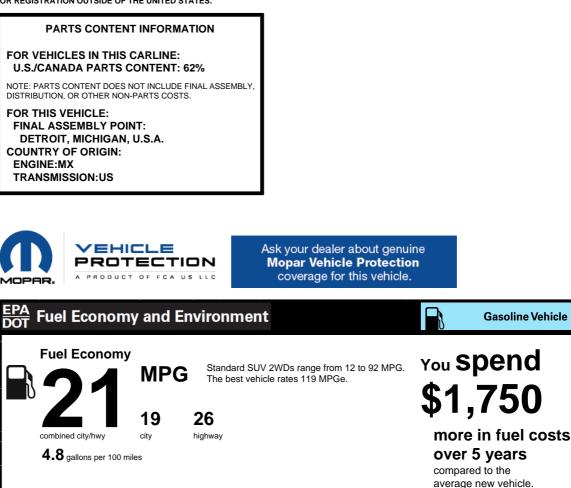

\$1,750 1 10 Best This vehicle emits 414 grams CO<sub>2</sub> per mile. The best emits 0 grams per mile (tailpipe only). Producing and distributing fuel also create emissions; learn more at fueleconomy.gov. Actual results will vary for many reasons, including driving conditions and how you drive and maintain your vehicle. The average new vehicle gets 26 MPG and costs \$7,000 to fuel over 5 years. Cost estimates are based on 15,000 miles per year at \$2.45 per gallon. MPGe is miles per gasoline gallon equivalent. Vehicle emissions are a significant cause of climate change and smog.

## fueleconomy.gov

Calculate personalized estimates and compare vehicles