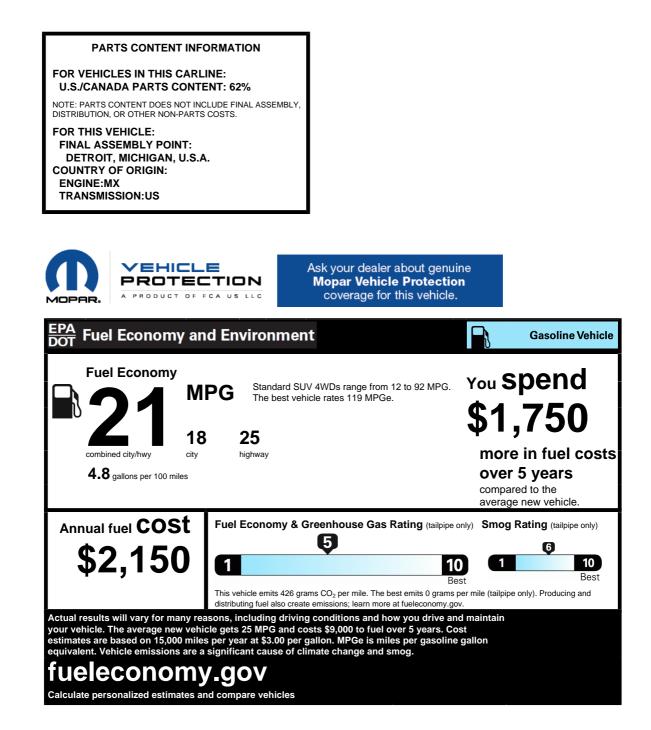

Assembly Point/Port of Entry:DETROIT, MICHIGAN, U.S.A.

VIN:1C4RJFAG2GC379823 L4-VON:9674

This window sticker may or may not match the actual window sticker on the vehicle itself. We reserve the right to make changes without notice and are not responsible for typographical errors. Dealers are independent and free to set their own prices.

\*STATE AND/OR LOCAL TAXES, IF ANY, LICENSE AND TITLE FEES AND DEALER SUPPLIED AND INSTALLED OPTIONS AND ACCESSORIES ARE NOT INCLUDED IN THIS PRICE. DISCOUNT, IF ANY, IS BASED ON THE PRICE OF OPTIONS IF PURCHASED SEPARATELY.



THIS VEHICLE IS MANUFACTURED TO MEET SPECIFIC UNITED STATES REQUIREMENTS. THIS VEHICLE IS NOT MANUFACTURED FOR SALE OR REGISTRATION OUTSIDE OF THE UNITED STATES.