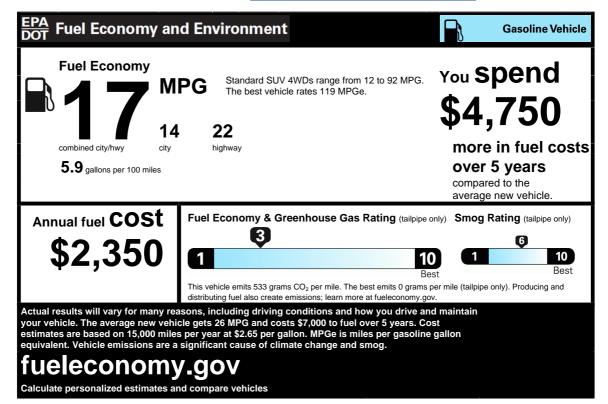

## WINDOW STICKER

Assembly Point/Port of Entry:DETROIT, MICHIGAN, U.S.A.

VIN:1C4RJFLT4HC676667

L4-VON:0593

This window sticker may or may not match the actual window sticker on the vehicle itself. We reserve the right to make changes without notice and are not responsible for typographical errors. Dealers are independent and free to set their own prices.