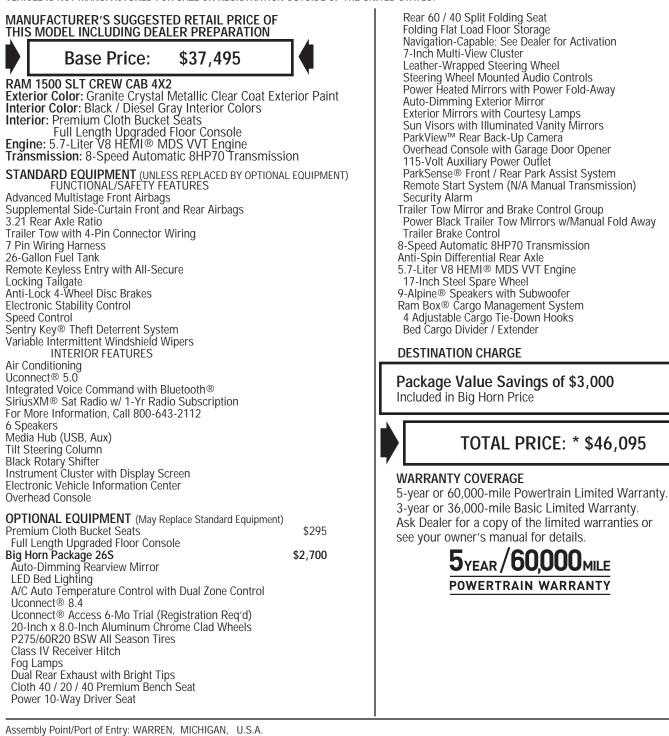

## 2017 MODEL YEAR RAM 1500 BIG HORN CREW CAB 4X2

THIS VEHICLE IS MANUFACTURED TO MEET SPECIFIC UNITED STATES REQUIREMENTS. THIS VEHICLE IS NOT MANUFACTURED FOR SALE OR REGISTRATION OUTSIDE OF THE UNITED STATES.

★ STATE AND/OR LOCAL TAXES IF ANY, LICENSE AND TITLE FEES AND DEALER SUPPLIED AND INSTALLED OPTIONS AND ACCESSORIES ARE NOT INCLUDED IN THIS PRICE. DISCOUNT, IF ANY, IS BASED ON PRICE OF OPTIONS IF PURCHASED SEPARATELY.