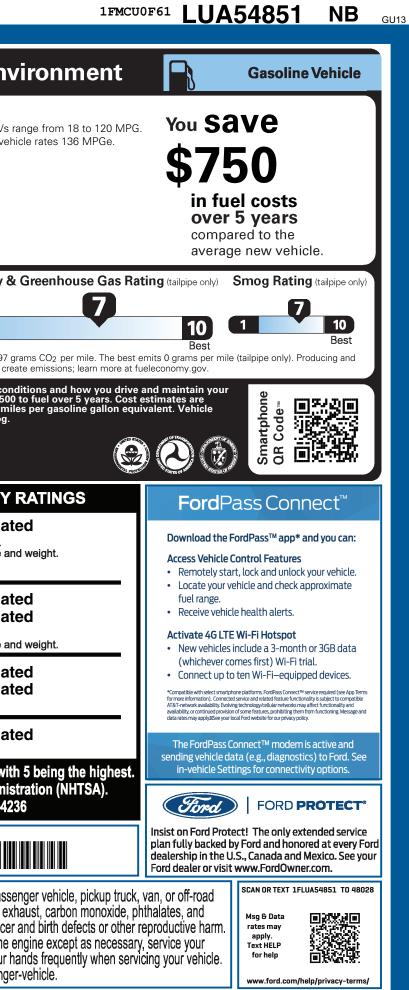

| LOU-008157 <sub>TX</sub>                                                                                                                                                                                                                               | 9-NORMAL,NB,108157,KL141 <b>380</b>                                                                                                | 6 120191121 2439                                                      | ULCURTCERTCERTCERTTRDRAMPBU                                                                                                                                                                  | X                                                                                                                                                                                                                              |
|--------------------------------------------------------------------------------------------------------------------------------------------------------------------------------------------------------------------------------------------------------|------------------------------------------------------------------------------------------------------------------------------------|-----------------------------------------------------------------------|----------------------------------------------------------------------------------------------------------------------------------------------------------------------------------------------|--------------------------------------------------------------------------------------------------------------------------------------------------------------------------------------------------------------------------------|
|                                                                                                                                                                                                                                                        | ICLE DESCRIPTION<br>ESCAPE S FWD<br>2020 ESCAPE S FWD<br>106.7" WHEELBASE<br>1.5L ECOBOOST W/START-STOP<br>8-SPD AUTO TRANSMISSION | EXTERIOR<br>MAGNETIC MI<br>INTERIOR                                   | LU A54851                                                                                                                                                                                    |                                                                                                                                                                                                                                |
| INCLUDED ON THIS VEHICLE<br>EQUIPMENT GROUP 100A<br>OPTIONAL EQUIPMENT/OTHER<br>.17" STEEL WHEELS<br>225/65R17 102H A/S BSW2 TIRES<br>FRONT LICENSE PLATE BRACKET                                                                                      | (MSRP)<br>NO CHARGE                                                                                                                | PRICE INFO<br>BASE PRICE<br>TOTAL OPTIC<br>TOTAL VEHIC<br>DESTINATION | \$24,885.00<br>DNS/OTHER<br>CLE & OPTIONS/OTHER 24,885.00                                                                                                                                    | fueleconomy.gov<br>Calculate personalized estimates and compare vehicles                                                                                                                                                       |
|                                                                                                                                                                                                                                                        | ITEM #:<br>52                                                                                                                      | 2-0909 O/T 2                                                          | MSRP \$26,080.00<br>Whether you decide to lease or finance your<br>vehicle, you'll find the choices that are right<br>for you. See your dealer for details or visit<br>www.ford.com/finance. | WARNING: Operating, servicing and maintaining a passenger vehicl vehicle can expose you to chemicals including engine exhaust, carbo lead, which are known to the State of California to cause cancer and birth d              |
| This label is affixed pursuant to the Federal Automobile<br>Information Disclosure Act. Gasoline, License, and Title Fees,<br>State and Local taxes are not included. Dealer installed<br>options or accessories are not included unless listed above. |                                                                                                                                    |                                                                       | KL141 N RB 2X 025 008157 11 14 19 To minimize exposure, avoid by vehicle in a well-ventilated area   For more information go to www.                                                         | To minimize exposure, avoid breathing exhaust, do not idle the engine excered vehicle in a well-ventilated area and wear gloves or wash your hands freque For more information go to www.P65Warnings.ca.gov/passenger-vehicle. |