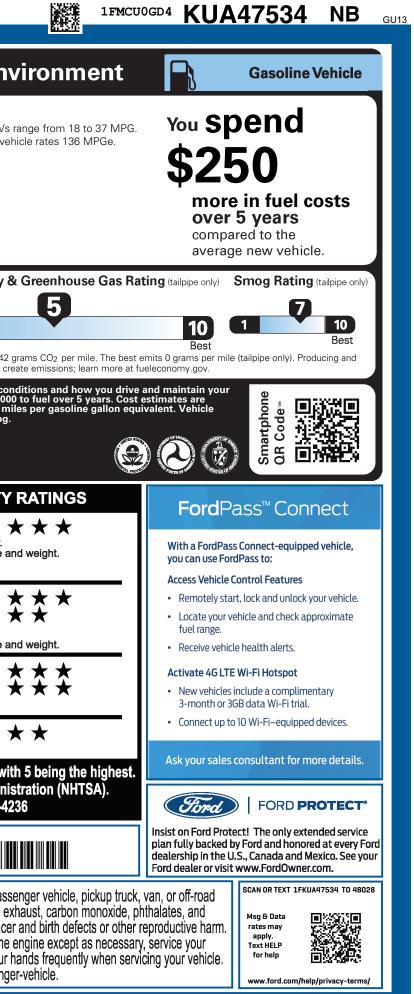

| LOU-006630 CA 9-NORMAL,                                                                                                                                                                                                                                                                                                                                                                                                                                                                                                                                                      | NB,106630,JL141 <b>1900 120181</b>                                                                                                                                                                                                                                                                     |                                                                                                                                                                                                                                                                                                                                                                                                                                                                                                                                                                                                                           | URD RAMP BUM                                                                                                                                                                     | IP CAMP BOOK EXFL                                |
|------------------------------------------------------------------------------------------------------------------------------------------------------------------------------------------------------------------------------------------------------------------------------------------------------------------------------------------------------------------------------------------------------------------------------------------------------------------------------------------------------------------------------------------------------------------------------|--------------------------------------------------------------------------------------------------------------------------------------------------------------------------------------------------------------------------------------------------------------------------------------------------------|---------------------------------------------------------------------------------------------------------------------------------------------------------------------------------------------------------------------------------------------------------------------------------------------------------------------------------------------------------------------------------------------------------------------------------------------------------------------------------------------------------------------------------------------------------------------------------------------------------------------------|----------------------------------------------------------------------------------------------------------------------------------------------------------------------------------|--------------------------------------------------|
| VEHICLE DESCRIPT   CONSTRUET   CONSTRUET | ADD<br>ADD<br>ADD<br>ADD<br>ADD<br>ADD<br>ADD<br>ADD                                                                                                                                                                                                                                                   | 121 0380 CERT CERT CERT T   CERT CERT CERT CERT T   SUBCE   SPEAKERS   CONECT 4GWI-FI   AND ARE CERT CERT T   CONNECT 4GWI-FI   AIRBAGS - DUAL ST   MOUNTED SIDE IMP   AIRBAGS - SAFETY   AIRBAGS - SAFETY | TRD RAMP BUM<br>TRD RAMP BUM<br>5334<br>5334<br>ACT<br>CANOPY®<br>TY SYSTEM<br>Y SYSTEM™<br>ALERT SYS™<br>DNIT SYS<br>R / BUMPER<br>TRAIN<br>IDE ASSIST<br>(MSRP)<br>\$26,500.00 |                                                  |
| U0G01 NO CHARGE<br>FRONT LICENSE PLATE BRACKET<br>17" SPARKLE SLVER PTD ALUM WHL                                                                                                                                                                                                                                                                                                                                                                                                                                                                                             |                                                                                                                                                                                                                                                                                                        | TOTAL VEHICLE & OPTIONS/OTHER<br>DESTINATION & DELIVERY                                                                                                                                                                                                                                                                                                                                                                                                                                                                                                                                                                   | 26,500.00<br>995.00                                                                                                                                                              | GOVERNMENT 5-STAR SAFETY   Overall Vehicle Score |
|                                                                                                                                                                                                                                                                                                                                                                                                                                                                                                                                                                              | RAMP ONE RAMP TWO   RAMP TWO RAIL   ITEM #: 72-1817 O/T 2   This label is affixed pursuant to the Federal Automobile Information Disclosure Act. Gasoline, License, and Title F   State and Local taxes are not included. Dealer installed options or accessories are not included unless listed abord | Whether you decide to lease<br>vehicle, you'll find the choir<br>for you. See your dealer for<br>www.ford.com/finance.                                                                                                                                                                                                                                                                                                                                                                                                                                                                                                    | ces that are right<br>details or visit                                                                                                                                           | IFMCU0GD4KUA47534                                |