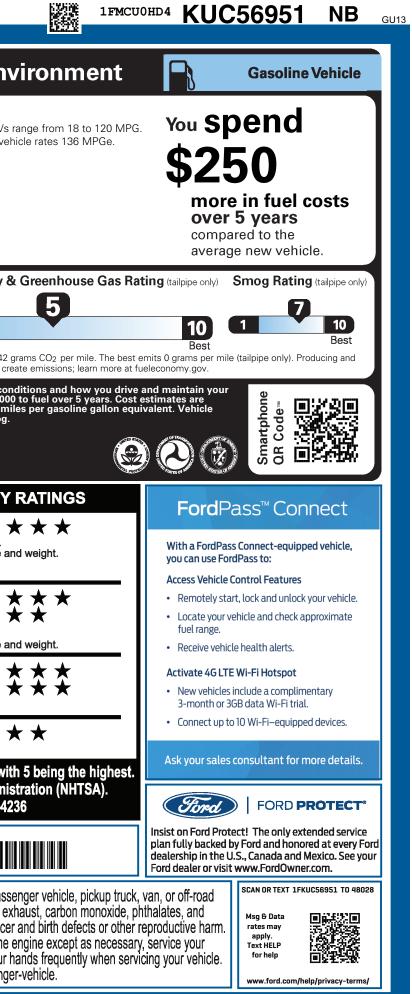

| 7 24 19                                                                                                                                                                                                                                                                                                                      | To minimize exposure, avoid breathing exhaust, do not idle the exposure in a well-ventilated area and wear gloves or wash your have a power of the p |  |