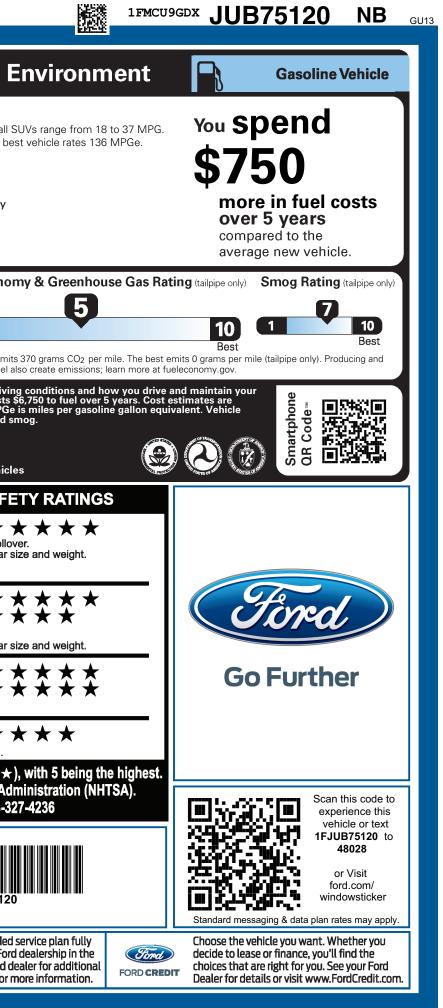

ULC
 U
 R
 NM

 CERT
 CERT
 TRD
 RAMP
 BUMP
 CAMP
 BOOK
 EXFL
 U R NM LOU-005647 <sub>NM</sub> 9-NORMAL, NB, 105647, JB051 **1792** 120180212 7527 BLEND 7527

| Find,                                                                                                                                                                                                                             | <b>ESCAPE 4W</b>                                                                                                                                                                                                                                           | D                                                                                                                                                                                                             | JU B75120                                                                                                                                                                                                                                     | <b>EPA</b><br>DOT Fuel Economy and Er                                                                                                                                                                                                                                                                                                                                                                                                                                                                                                                                                                                                                                                                                                                                                                                                                                                                                                                                                                                                                                                                                                                                                                                                                                                                                                                                                                                                                                                                                                                                                                                                                                                                                                                                                                                                                                                                                                                                                                                                                                                                                            |
|-----------------------------------------------------------------------------------------------------------------------------------------------------------------------------------------------------------------------------------|------------------------------------------------------------------------------------------------------------------------------------------------------------------------------------------------------------------------------------------------------------|---------------------------------------------------------------------------------------------------------------------------------------------------------------------------------------------------------------|-----------------------------------------------------------------------------------------------------------------------------------------------------------------------------------------------------------------------------------------------|----------------------------------------------------------------------------------------------------------------------------------------------------------------------------------------------------------------------------------------------------------------------------------------------------------------------------------------------------------------------------------------------------------------------------------------------------------------------------------------------------------------------------------------------------------------------------------------------------------------------------------------------------------------------------------------------------------------------------------------------------------------------------------------------------------------------------------------------------------------------------------------------------------------------------------------------------------------------------------------------------------------------------------------------------------------------------------------------------------------------------------------------------------------------------------------------------------------------------------------------------------------------------------------------------------------------------------------------------------------------------------------------------------------------------------------------------------------------------------------------------------------------------------------------------------------------------------------------------------------------------------------------------------------------------------------------------------------------------------------------------------------------------------------------------------------------------------------------------------------------------------------------------------------------------------------------------------------------------------------------------------------------------------------------------------------------------------------------------------------------------------|
| Go Further                                                                                                                                                                                                                        | 2018 ESCAPE SE 4WD<br>105.9" WHEELBASE                                                                                                                                                                                                                     |                                                                                                                                                                                                               | c                                                                                                                                                                                                                                             | Fuel Economy                                                                                                                                                                                                                                                                                                                                                                                                                                                                                                                                                                                                                                                                                                                                                                                                                                                                                                                                                                                                                                                                                                                                                                                                                                                                                                                                                                                                                                                                                                                                                                                                                                                                                                                                                                                                                                                                                                                                                                                                                                                                                                                     |
| ford.com                                                                                                                                                                                                                          | 1.5L ECOBOOST ENGINE<br>6-SPD AUTO TRANS W/SLCTSHI                                                                                                                                                                                                         | INTERIOR<br>FT CHARCOAL BL/                                                                                                                                                                                   | ACK CLOTH SEATS                                                                                                                                                                                                                               | MPG Small SU<br>The best                                                                                                                                                                                                                                                                                                                                                                                                                                                                                                                                                                                                                                                                                                                                                                                                                                                                                                                                                                                                                                                                                                                                                                                                                                                                                                                                                                                                                                                                                                                                                                                                                                                                                                                                                                                                                                                                                                                                                                                                                                                                                                         |
| STANDARD EQUIPMENT INCLUDED                                                                                                                                                                                                       |                                                                                                                                                                                                                                                            |                                                                                                                                                                                                               |                                                                                                                                                                                                                                               |                                                                                                                                                                                                                                                                                                                                                                                                                                                                                                                                                                                                                                                                                                                                                                                                                                                                                                                                                                                                                                                                                                                                                                                                                                                                                                                                                                                                                                                                                                                                                                                                                                                                                                                                                                                                                                                                                                                                                                                                                                                                                                                                  |
| EXTERIOR<br>• ACTIVE GRILLE SHUTTERS<br>• DOOR HANDLES - BODY COLOR<br>• DUAL EXHAUST CHROME TIPS<br>• EASY FUEL CAPLESS FILLER<br>• FOG LAMPS<br>• HEADLAMP COURTESY DELAY<br>• HEADLAMPS - AUTOMATIC<br>• MIRRORS - POWER GLASS | INTERIOR<br>• 1-TOUCH DOWN DRIVER WINDOW<br>• 4-WAY FRT HEAD RESTRAINTS<br>• 60/40 SPLIT FOLD REAR SEAT<br>• CARPETED FLOOR MATS<br>• DUAL ILLUM VIS VANITY MIRR<br>• DUAL ZONE AUTO CLIMA CTRL<br>• HTD FRT SEATS - 10-WAY PWR<br>DRV & 4-WAY MANUAL PASS | FUNCTIONAL<br>• AM/FM SINGLE CD/MP3/6SPKR<br>• AUTO START STOP TECH<br>• BRAKES, 4-WHEEL DISC/ABS<br>• CURVE CONTROL<br>• ELECTRIC PARKING BRAKE<br>• MYKEY®<br>• POWER STEERING W/EPAS<br>• REAR VIEW CAMERA | SAFETY/SECURITY<br>• ADVANCETRAC WITH RSC<br>• AIRBAG - DRIVER KNEE<br>• AIRBAGS - DUAL STAGE FRONT<br>• AIRBAGS - FRONT SEAT<br>MOUNTED SIDE IMPACT<br>• AIRBAGS - SAFETY CANOPY<br>• FRT-PASS SENSING SYSTEM<br>• LATCH CHILD SAFETY SYSTEM | combined city/hwy city highway                                                                                                                                                                                                                                                                                                                                                                                                                                                                                                                                                                                                                                                                                                                                                                                                                                                                                                                                                                                                                                                                                                                                                                                                                                                                                                                                                                                                                                                                                                                                                                                                                                                                                                                                                                                                                                                                                                                                                                                                                                                                                                   |
| <ul> <li>PRIVACY GLASS - REAR DOORS</li> <li>REAR INT WIPER/WASH/DFRST</li> <li>ROOF RACK SIDE RAILS</li> <li>TAILLAMPS-LED</li> </ul>                                                                                            | <ul> <li>ICE BLUE LIGHTING</li> <li>ILLUMINATED ENTRY SYSTEM</li> <li>POWERPOINTS - 12V</li> <li>STEERING:TILT/TELESCOPE,<br/>CRUISE &amp; AUDIO CONTROLS</li> </ul>                                                                                       | • REMOTE KEYLESS ENTRY<br>• SECURICODE KEYLESS KEYPAD<br>• SIRIUSXM® - SVC N/A AK&HI                                                                                                                          | <ul> <li>PERIMETER ALARM</li> <li>SOS POST CRASH ALERT SYS</li> <li>TIRE PRESSURE MONIT SYS</li> <li>WARRANTY</li> <li>3YR/36,000 BUMPER / BUMPER</li> <li>5YR/60,000 POWERTRAIN</li> <li>5YR/60,000 ROADSIDE ASSIST</li> </ul>               | Actual results will vary for many reasons, including driving fuel also vehicle. The average new vehicle gets 27 MPG and costs \$6, based on 15,000 miles per year at \$2.40 per gallon. MPGe is emissions are a significant cause of climate change and smoother than the second seco |
| INCLUDED ON THIS VEHICLE                                                                                                                                                                                                          | (MSRP)                                                                                                                                                                                                                                                     | PRICE INFORI                                                                                                                                                                                                  | (MS                                                                                                                                                                                                                                           |                                                                                                                                                                                                                                                                                                                                                                                                                                                                                                                                                                                                                                                                                                                                                                                                                                                                                                                                                                                                                                                                                                                                                                                                                                                                                                                                                                                                                                                                                                                                                                                                                                                                                                                                                                                                                                                                                                                                                                                                                                                                                                                                  |
| OPTIONAL EQUIPMENT/OTHER<br>.17" SPARKLE SLVER PTD ALUM WH<br>235/55R17 LRR A/S BSW TIRES                                                                                                                                         |                                                                                                                                                                                                                                                            | BASE PRICE<br>TOTAL OPTION                                                                                                                                                                                    | \$26,95<br>NS/OTHER 99<br>E & OPTIONS/OTHER 27,95                                                                                                                                                                                             | 5.00 Calculate personalized estimates and compare vehicles                                                                                                                                                                                                                                                                                                                                                                                                                                                                                                                                                                                                                                                                                                                                                                                                                                                                                                                                                                                                                                                                                                                                                                                                                                                                                                                                                                                                                                                                                                                                                                                                                                                                                                                                                                                                                                                                                                                                                                                                                                                                       |
| PANORAMIC VISTA ROOF                                                                                                                                                                                                              | 995.00                                                                                                                                                                                                                                                     | DESTINATION 8                                                                                                                                                                                                 | & DELIVERY 99                                                                                                                                                                                                                                 | GOVERNMENT 5-STAR SAFET                                                                                                                                                                                                                                                                                                                                                                                                                                                                                                                                                                                                                                                                                                                                                                                                                                                                                                                                                                                                                                                                                                                                                                                                                                                                                                                                                                                                                                                                                                                                                                                                                                                                                                                                                                                                                                                                                                                                                                                                                                                                                                          |
|                                                                                                                                                                                                                                   |                                                                                                                                                                                                                                                            |                                                                                                                                                                                                               |                                                                                                                                                                                                                                               | Overall Vehicle Score $\bigstar \bigstar$<br>Based on the combined ratings of frontal, side and rollover<br>Should ONLY be compared to other vehicles of similar size                                                                                                                                                                                                                                                                                                                                                                                                                                                                                                                                                                                                                                                                                                                                                                                                                                                                                                                                                                                                                                                                                                                                                                                                                                                                                                                                                                                                                                                                                                                                                                                                                                                                                                                                                                                                                                                                                                                                                            |
|                                                                                                                                                                                                                                   |                                                                                                                                                                                                                                                            |                                                                                                                                                                                                               |                                                                                                                                                                                                                                               | Frontal<br>CrashDriver<br>Passenger* *Based on the risk of injury in a frontal impact.<br>Should ONLY be compared to other vehicles of similar size                                                                                                                                                                                                                                                                                                                                                                                                                                                                                                                                                                                                                                                                                                                                                                                                                                                                                                                                                                                                                                                                                                                                                                                                                                                                                                                                                                                                                                                                                                                                                                                                                                                                                                                                                                                                                                                                                                                                                                              |
|                                                                                                                                                                                                                                   |                                                                                                                                                                                                                                                            |                                                                                                                                                                                                               |                                                                                                                                                                                                                                               | SideFront seatCrashRear seatBased on the risk of injury in a side impact.                                                                                                                                                                                                                                                                                                                                                                                                                                                                                                                                                                                                                                                                                                                                                                                                                                                                                                                                                                                                                                                                                                                                                                                                                                                                                                                                                                                                                                                                                                                                                                                                                                                                                                                                                                                                                                                                                                                                                                                                                                                        |
|                                                                                                                                                                                                                                   |                                                                                                                                                                                                                                                            |                                                                                                                                                                                                               |                                                                                                                                                                                                                                               | Rollover $\bigstar$ $\bigstar$<br>Based on the risk of rollover in a single-vehicle crash.                                                                                                                                                                                                                                                                                                                                                                                                                                                                                                                                                                                                                                                                                                                                                                                                                                                                                                                                                                                                                                                                                                                                                                                                                                                                                                                                                                                                                                                                                                                                                                                                                                                                                                                                                                                                                                                                                                                                                                                                                                       |
|                                                                                                                                                                                                                                   |                                                                                                                                                                                                                                                            |                                                                                                                                                                                                               |                                                                                                                                                                                                                                               | Star ratings range from 1 to 5 stars (★★★★★),<br>Source: National Highway Traffic Safety Admi<br>www.safercar.gov or 1-888-327                                                                                                                                                                                                                                                                                                                                                                                                                                                                                                                                                                                                                                                                                                                                                                                                                                                                                                                                                                                                                                                                                                                                                                                                                                                                                                                                                                                                                                                                                                                                                                                                                                                                                                                                                                                                                                                                                                                                                                                                   |