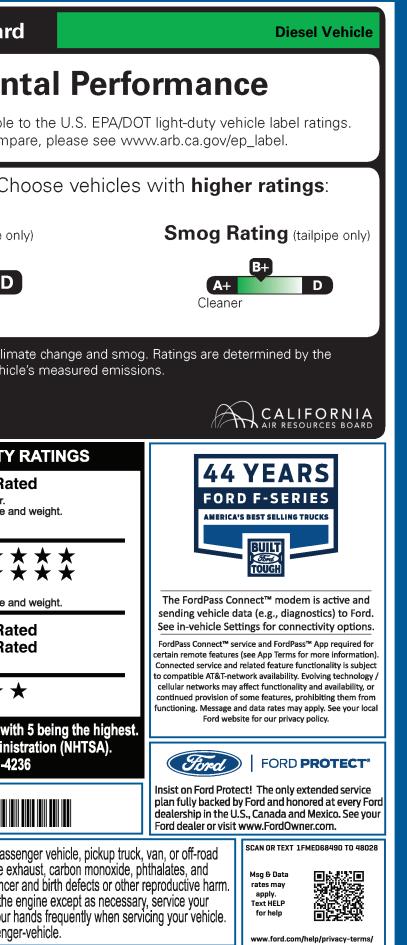

| <b>KTP-002434</b> <sub>TX</sub>                                                                                                                                                                                                                                                                                                                                                                                                                                                                                     | 9-NORMAL,NB,202434,MC112                                                                                                                                                                                                                                                                                                                                                                                         | 14230                                                                                                                                                                                                                                                                                                                                                                                                                                                                                                                                                                                                                                                                                                                                                                                                                                                                                                                                                                                                                                                                                                                                                                                                                                                                                                                                                                                                                                                                                                                                                                                                                                                                                                                                                                                                                                                                                                                                                                                                                                                                                                                          |                                                                                                                                        | ULC U U                                                                                                                                                                                                                                                                                                                                                    | <b>r</b><br>RAMP BUME                                       | C CAMP BOOK EXFL                                                                                                                                                                                                                                                                                                                                         |                                                                                                                                                                                                                                             |                                                                                                                                                                                                                                                                                                                                                                                                                                                                                                                                                                                                                                                                                                                                                                                                                                                                                                                                                                                                                                                                                                                                                                                                                                                                                                                                                                                                                                                                                                                                                                                                                                                                                                                                                                                                                                                                                                                                                                                                                                                                                                                                                                                                                                                                                                                                                                                                                                                                                                          |
|---------------------------------------------------------------------------------------------------------------------------------------------------------------------------------------------------------------------------------------------------------------------------------------------------------------------------------------------------------------------------------------------------------------------------------------------------------------------------------------------------------------------|------------------------------------------------------------------------------------------------------------------------------------------------------------------------------------------------------------------------------------------------------------------------------------------------------------------------------------------------------------------------------------------------------------------|--------------------------------------------------------------------------------------------------------------------------------------------------------------------------------------------------------------------------------------------------------------------------------------------------------------------------------------------------------------------------------------------------------------------------------------------------------------------------------------------------------------------------------------------------------------------------------------------------------------------------------------------------------------------------------------------------------------------------------------------------------------------------------------------------------------------------------------------------------------------------------------------------------------------------------------------------------------------------------------------------------------------------------------------------------------------------------------------------------------------------------------------------------------------------------------------------------------------------------------------------------------------------------------------------------------------------------------------------------------------------------------------------------------------------------------------------------------------------------------------------------------------------------------------------------------------------------------------------------------------------------------------------------------------------------------------------------------------------------------------------------------------------------------------------------------------------------------------------------------------------------------------------------------------------------------------------------------------------------------------------------------------------------------------------------------------------------------------------------------------------------|----------------------------------------------------------------------------------------------------------------------------------------|------------------------------------------------------------------------------------------------------------------------------------------------------------------------------------------------------------------------------------------------------------------------------------------------------------------------------------------------------------|-------------------------------------------------------------|----------------------------------------------------------------------------------------------------------------------------------------------------------------------------------------------------------------------------------------------------------------------------------------------------------------------------------------------------------|---------------------------------------------------------------------------------------------------------------------------------------------------------------------------------------------------------------------------------------------|----------------------------------------------------------------------------------------------------------------------------------------------------------------------------------------------------------------------------------------------------------------------------------------------------------------------------------------------------------------------------------------------------------------------------------------------------------------------------------------------------------------------------------------------------------------------------------------------------------------------------------------------------------------------------------------------------------------------------------------------------------------------------------------------------------------------------------------------------------------------------------------------------------------------------------------------------------------------------------------------------------------------------------------------------------------------------------------------------------------------------------------------------------------------------------------------------------------------------------------------------------------------------------------------------------------------------------------------------------------------------------------------------------------------------------------------------------------------------------------------------------------------------------------------------------------------------------------------------------------------------------------------------------------------------------------------------------------------------------------------------------------------------------------------------------------------------------------------------------------------------------------------------------------------------------------------------------------------------------------------------------------------------------------------------------------------------------------------------------------------------------------------------------------------------------------------------------------------------------------------------------------------------------------------------------------------------------------------------------------------------------------------------------------------------------------------------------------------------------------------------------|
|                                                                                                                                                                                                                                                                                                                                                                                                                                                                                                                     | SUPER DU                                                                                                                                                                                                                                                                                                                                                                                                         | TY                                                                                                                                                                                                                                                                                                                                                                                                                                                                                                                                                                                                                                                                                                                                                                                                                                                                                                                                                                                                                                                                                                                                                                                                                                                                                                                                                                                                                                                                                                                                                                                                                                                                                                                                                                                                                                                                                                                                                                                                                                                                                                                             |                                                                                                                                        | ME D684                                                                                                                                                                                                                                                                                                                                                    | 90                                                          | California Air                                                                                                                                                                                                                                                                                                                                           | Resource                                                                                                                                                                                                                                    | s Board                                                                                                                                                                                                                                                                                                                                                                                                                                                                                                                                                                                                                                                                                                                                                                                                                                                                                                                                                                                                                                                                                                                                                                                                                                                                                                                                                                                                                                                                                                                                                                                                                                                                                                                                                                                                                                                                                                                                                                                                                                                                                                                                                                                                                                                                                                                                                                                                                                                                                                  |
| Go Further<br>ford.com                                                                                                                                                                                                                                                                                                                                                                                                                                                                                              | 2021 F250 SRW 4X4 CREW CABEXTERPLATINUM 160" WB STYLESIDESTA6.7L POWER STROKE V8 DIESELINTER10-SPEED AUTOMATICBLA                                                                                                                                                                                                                                                                                                |                                                                                                                                                                                                                                                                                                                                                                                                                                                                                                                                                                                                                                                                                                                                                                                                                                                                                                                                                                                                                                                                                                                                                                                                                                                                                                                                                                                                                                                                                                                                                                                                                                                                                                                                                                                                                                                                                                                                                                                                                                                                                                                                |                                                                                                                                        | R                                                                                                                                                                                                                                                                                                                                                          |                                                             | Environmental                                                                                                                                                                                                                                                                                                                                            |                                                                                                                                                                                                                                             |                                                                                                                                                                                                                                                                                                                                                                                                                                                                                                                                                                                                                                                                                                                                                                                                                                                                                                                                                                                                                                                                                                                                                                                                                                                                                                                                                                                                                                                                                                                                                                                                                                                                                                                                                                                                                                                                                                                                                                                                                                                                                                                                                                                                                                                                                                                                                                                                                                                                                                          |
| STANDARD EQUIPMENT INCLUDED AT NO EXTRA CHARGE                                                                                                                                                                                                                                                                                                                                                                                                                                                                      |                                                                                                                                                                                                                                                                                                                                                                                                                  |                                                                                                                                                                                                                                                                                                                                                                                                                                                                                                                                                                                                                                                                                                                                                                                                                                                                                                                                                                                                                                                                                                                                                                                                                                                                                                                                                                                                                                                                                                                                                                                                                                                                                                                                                                                                                                                                                                                                                                                                                                                                                                                                |                                                                                                                                        |                                                                                                                                                                                                                                                                                                                                                            |                                                             | These ratings are not directly comparable to the U.<br>For information on how to compare, plea                                                                                                                                                                                                                                                           |                                                                                                                                                                                                                                             |                                                                                                                                                                                                                                                                                                                                                                                                                                                                                                                                                                                                                                                                                                                                                                                                                                                                                                                                                                                                                                                                                                                                                                                                                                                                                                                                                                                                                                                                                                                                                                                                                                                                                                                                                                                                                                                                                                                                                                                                                                                                                                                                                                                                                                                                                                                                                                                                                                                                                                          |
| EXTERIOR<br>• BOXLINK™<br>• FOG LAMPS-LED<br>• HEADLAMPS-QUAD BEAM LED<br>• PICKUP BOX TIE DOWN HOOKS<br>• POWER SLIDING REAR WINDOW<br>W/DEFROST & PRIVACY TINT<br>• POWERSCOPE TT POWER-FOLD<br>MIRRORS, POWER/HEATED<br>• REMOTE TAILGATE RELEASE<br>• SPARE TIRE & WHEEL LOCK<br>• TAIL LAMPS - LED<br>• TOW HOOKS - CHROME<br>• TRAILER BRAKE CONTROLLER<br>• WIPERS - RAIN-SENSING                                                                                                                            | INTERIOR<br>• 110V/400W OUTLET<br>• 1TOUCH UP/DOWN DR/PASS W<br>• 8.0" PRODUCTIVITY SCREEN<br>• ADAPTIVE CRUISE CONTROL<br>• ADJUST PEDALS W/MEMORY<br>• AMBIENT LIGHTING-FIXED<br>• DUAL-ZONE ELECTRONIC<br>AUTO CLIMATE CONTROL<br>• LTHR WRAPPED HTD STR WHL<br>• OUTSIDE TEMP DISPLAY<br>• PARTICULATE AIR FILTER<br>• POWER LOCKS AND WINDOWS<br>• PWR 10-WAY DRV/8-WAY PASS<br>• TILT/TELESCOPE STR COLUMN | FORDPASS™ CONN<br>HOTSPOT TELEMAT<br>INTELLIGENT ACCES<br>BUTTON START<br>MONO BEAM COIL S<br>SUSPENSION W/STA<br>SYNC®3 8" SCRN W<br>ULT TRILER TOW CA<br>W/ PRO TRILER BCK<br>S VOICE ACTIVATED N<br>WIRELESS CHARGIN                                                                                                                                                                                                                                                                                                                                                                                                                                                                                                                                                                                                                                                                                                                                                                                                                                                                                                                                                                                                                                                                                                                                                                                                                                                                                                                                                                                                                                                                                                                                                                                                                                                                                                                                                                                                                                                                                                        | AFFIC ALERT<br>NECT 4GWI-FI<br>TICS MODEM<br>SSS W/PUSH<br>SPRING FRT<br>AB BAR<br>V/APPLINK®<br>AMERA SYS<br>KUP ASSIST<br>NAVIGATION | SAFETY/SECURITY<br>• ADVANCED SECURITY PA<br>• ADVANCETRAC® WITH RS<br>• AIRBAGS - SAFETY CANO<br>• BELT-MINDER CHIME<br>• DRIVER/PASSENGER AIR<br>• LED CTR HIGH MNT STOP<br>• SECURICODE KEYLESS K<br>• SOS POST-CRASH ALERT<br>WARRANTY<br>• 3YR/36,000 BUMPER / BU<br>• 5YR/60,000 POWERTRAIN<br>• 5YR/60,000 ROADSIDE AS<br>• 5YR/100,000 DIESEL ENGI | SC®<br>PY®<br>BAGS<br>LAMP<br>EYPAD<br>SYS™<br>MPER<br>SIST | Protect th<br>Greenhouse (<br>A+<br><sub>Cleaner</sub>                                                                                                                                                                                                                                                                                                   |                                                                                                                                                                                                                                             | nent. Choose                                                                                                                                                                                                                                                                                                                                                                                                                                                                                                                                                                                                                                                                                                                                                                                                                                                                                                                                                                                                                                                                                                                                                                                                                                                                                                                                                                                                                                                                                                                                                                                                                                                                                                                                                                                                                                                                                                                                                                                                                                                                                                                                                                                                                                                                                                                                                                                                                                                                                             |
| INCLUDED ON THIS VEHICLE<br>OPTIONAL EQUIPMENT/OTHER<br>2021 MODEL YEAR<br>STAR WHITE<br>PREFERRED EQUIPMENT PKG.703A<br>6.7L POWER STROKE V8 DIESEL<br>10-SPEED AUTOMATIC<br>3.31 ELECTRONIC-LOCKING AXLE<br>FRONT LICENSE PLATE BRACKET<br>FX4 OFF-ROAD PACKAGE<br>SKID PLATES<br>POWER RUNNING BOARDS<br>10000# GVWR PACKAGE<br>RAPID HEAT SUPPLEMENTAL HEATER<br>ENGINE BLOCK HEATER<br>50 STATE EMISSIONS<br>POWER MOONROOF TWIN PANEL<br>ADAPTIVE STEERING<br>JACK<br>UPFITTER SWITCHES<br>397 AMP ALTERNATOR | (MSRP)<br>595.00<br>10,495.00<br>NO CHARGE<br>390.00<br>NO CHARGE<br>400.00<br>NO CHARGE<br>250.00<br>100.00<br>NO CHARGE<br>1,495.00<br>1,000.00<br>165.00<br>NO CHARGE                                                                                                                                                                                                                                         | in the second se | PRICE INFORM<br>BASE PRICE<br>TOTAL OPTION<br>TOTAL VEHICLI<br>DESTINATION &                                                           | S/OTHER<br>E & OPTIONS/OTHER                                                                                                                                                                                                                                                                                                                               | (MSRP)<br>\$65,515.00<br>14,890.00<br>80,405.00<br>1,695.00 | Overall Vehicle S   Based on the combined ra   Should ONLY be compared   Frontal Dr   Crash Pa   Based on the risk of injury   Should ONLY be compared   Side Fr   Crash Re   Based on the risk of injury   Side Fr   Crash Re   Based on the risk of injury   Rollover   Based on the risk of rollower   Star ratings range from   Source: National Hit | IENT 5-STAR<br>Score<br>tings of frontal, side a<br>d to other vehicles of<br>ver<br>assenger<br>in a frontal impact.<br>d to other vehicles of<br>ont seat<br>ear seat<br>in a side impact.<br>er in a single-vehicle<br>1 to 5 stars (* * | n this vehicle's meas<br>SAFETY RATING<br>Not Rated<br>and rollover.<br>f similar size and weight.<br>Mot Rated<br>Not R |
|                                                                                                                                                                                                                                                                                                                                                                                                                                                                                                                     | RAMP ONE                                                                                                                                                                                                                                                                                                                                                                                                         |                                                                                                                                                                                                                                                                                                                                                                                                                                                                                                                                                                                                                                                                                                                                                                                                                                                                                                                                                                                                                                                                                                                                                                                                                                                                                                                                                                                                                                                                                                                                                                                                                                                                                                                                                                                                                                                                                                                                                                                                                                                                                                                                | TOTAL I                                                                                                                                | MSRP \$82,100                                                                                                                                                                                                                                                                                                                                              | 0.00                                                        |                                                                                                                                                                                                                                                                                                                                                          |                                                                                                                                                                                                                                             | ED68490                                                                                                                                                                                                                                                                                                                                                                                                                                                                                                                                                                                                                                                                                                                                                                                                                                                                                                                                                                                                                                                                                                                                                                                                                                                                                                                                                                                                                                                                                                                                                                                                                                                                                                                                                                                                                                                                                                                                                                                                                                                                                                                                                                                                                                                                                                                                                                                                                                                                                                  |
|                                                                                                                                                                                                                                                                                                                                                                                                                                                                                                                     | RAMP TWO                                                                                                                                                                                                                                                                                                                                                                                                         | RAIL<br>ITEM #:<br>52-P785 O/T 2<br>suant to the Federal Automobile                                                                                                                                                                                                                                                                                                                                                                                                                                                                                                                                                                                                                                                                                                                                                                                                                                                                                                                                                                                                                                                                                                                                                                                                                                                                                                                                                                                                                                                                                                                                                                                                                                                                                                                                                                                                                                                                                                                                                                                                                                                            | Find Ve                                                                                                                                | hether you decide to lease or fin<br>hicle, you'll find the choices tha<br>r you. See your dealer for detail<br>ww.ford.com/finance.                                                                                                                                                                                                                       | at are right                                                | WARNING: Operating<br>vehicle can expose y<br>lead, which are known to the<br>To minimize exposure, avoid                                                                                                                                                                                                                                                | g, servicing and main<br>ou to chemicals inclu<br>e State of California to                                                                                                                                                                  | Itaining a passenger vehic<br>ding engine exhaust, carb<br>o cause cancer and birth d                                                                                                                                                                                                                                                                                                                                                                                                                                                                                                                                                                                                                                                                                                                                                                                                                                                                                                                                                                                                                                                                                                                                                                                                                                                                                                                                                                                                                                                                                                                                                                                                                                                                                                                                                                                                                                                                                                                                                                                                                                                                                                                                                                                                                                                                                                                                                                                                                    |
|                                                                                                                                                                                                                                                                                                                                                                                                                                                                                                                     | Information Disclosure<br>State and Local taxes ar                                                                                                                                                                                                                                                                                                                                                               | This label is affixed pursuant to the Federal Automobile<br>Information Disclosure Act. Gasoline, License, and Title Fees,<br>State and Local taxes are not included. Dealer installed<br>options or accessories are not included unless listed above.                                                                                                                                                                                                                                                                                                                                                                                                                                                                                                                                                                                                                                                                                                                                                                                                                                                                                                                                                                                                                                                                                                                                                                                                                                                                                                                                                                                                                                                                                                                                                                                                                                                                                                                                                                                                                                                                         |                                                                                                                                        | MC112 N RB 2X 115 002434 03 11 21                                                                                                                                                                                                                                                                                                                          |                                                             | To minimize exposure, avoid breathing exhaust, do not idle the engine excere vehicle in a well-ventilated area and wear gloves or wash your hands freque For more information go to www.P65Warnings.ca.gov/passenger-vehicle.                                                                                                                            |                                                                                                                                                                                                                                             |                                                                                                                                                                                                                                                                                                                                                                                                                                                                                                                                                                                                                                                                                                                                                                                                                                                                                                                                                                                                                                                                                                                                                                                                                                                                                                                                                                                                                                                                                                                                                                                                                                                                                                                                                                                                                                                                                                                                                                                                                                                                                                                                                                                                                                                                                                                                                                                                                                                                                                          |