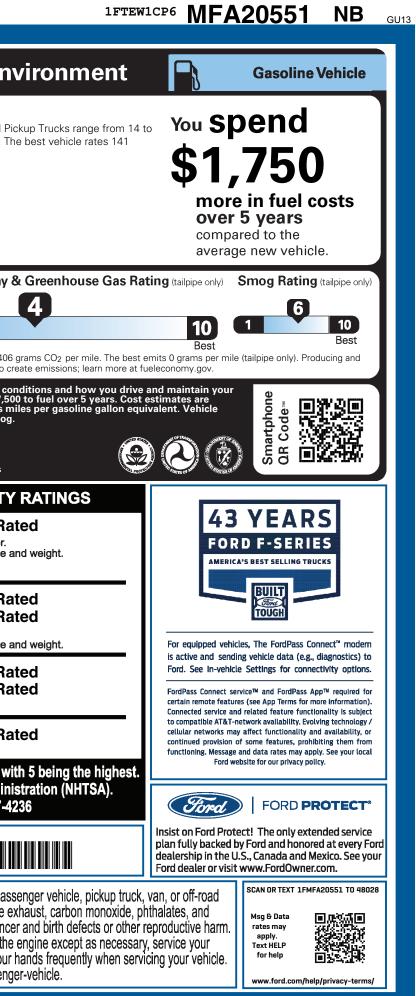

| To minimize exposure, av<br>vehicle in a well-ventilated<br>For more information go t                                                                                                                                                                                                                                                                                                                                                         | area and wear gloves<br>www.P65Warnings.c                            | s or wash your l<br>a.gov/passenge                                                                                                                                                                                                                                                      |