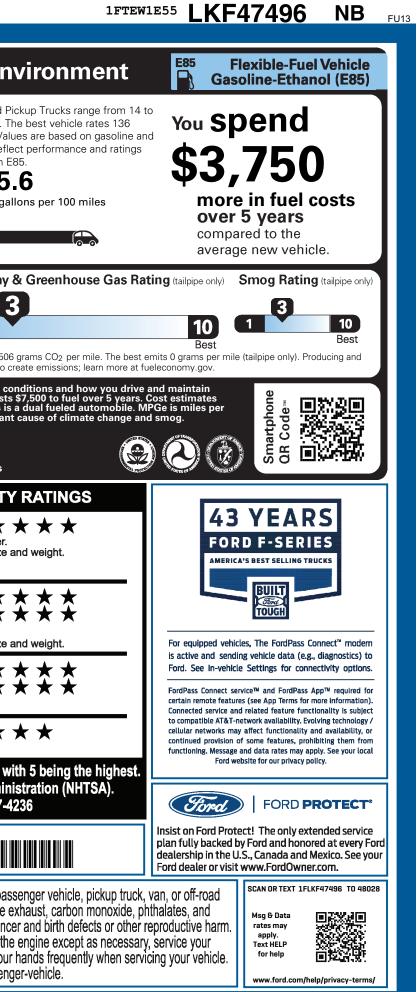

| KAN-001481 <sub>AZ</sub>                                                                                                                                                                                                                                                                                                                                                                                                                                                             | 9-NORMAL,NB,20                                                                                                                                                                                                                         | 1481,LJ212 <b>85</b>                                                                                                                                                                                                       | 513 220200928                                                                                                                 | 8 5414 CE                                                                                                                                                                                                                                                                                                                                                                                               |                                                                                                                                                                                                               | URD RAMP BUM                                                                                                                                                                                                                                             | C CAMP BOOK EX                                                                                                                                                                                                                                                                                                                                                                                                                                                                                                                                                                                                                                                                                                                                                                                                                                                                                                                                                                                                                                                                                                                                                                                                                                                                                                                                                                                                                                                                                                                                                                                                                                                                                                                                                                                                                                                                                                                                                                                                                                                                                                                 | (FL                                                                             |                                                                                                                                                |
|--------------------------------------------------------------------------------------------------------------------------------------------------------------------------------------------------------------------------------------------------------------------------------------------------------------------------------------------------------------------------------------------------------------------------------------------------------------------------------------|----------------------------------------------------------------------------------------------------------------------------------------------------------------------------------------------------------------------------------------|----------------------------------------------------------------------------------------------------------------------------------------------------------------------------------------------------------------------------|-------------------------------------------------------------------------------------------------------------------------------|---------------------------------------------------------------------------------------------------------------------------------------------------------------------------------------------------------------------------------------------------------------------------------------------------------------------------------------------------------------------------------------------------------|---------------------------------------------------------------------------------------------------------------------------------------------------------------------------------------------------------------|----------------------------------------------------------------------------------------------------------------------------------------------------------------------------------------------------------------------------------------------------------|--------------------------------------------------------------------------------------------------------------------------------------------------------------------------------------------------------------------------------------------------------------------------------------------------------------------------------------------------------------------------------------------------------------------------------------------------------------------------------------------------------------------------------------------------------------------------------------------------------------------------------------------------------------------------------------------------------------------------------------------------------------------------------------------------------------------------------------------------------------------------------------------------------------------------------------------------------------------------------------------------------------------------------------------------------------------------------------------------------------------------------------------------------------------------------------------------------------------------------------------------------------------------------------------------------------------------------------------------------------------------------------------------------------------------------------------------------------------------------------------------------------------------------------------------------------------------------------------------------------------------------------------------------------------------------------------------------------------------------------------------------------------------------------------------------------------------------------------------------------------------------------------------------------------------------------------------------------------------------------------------------------------------------------------------------------------------------------------------------------------------------|---------------------------------------------------------------------------------|------------------------------------------------------------------------------------------------------------------------------------------------|
|                                                                                                                                                                                                                                                                                                                                                                                                                                                                                      | 145" WHEEL<br>5.0L V8                                                                                                                                                                                                                  | 4X4 SUPERCREW<br>BASE<br>EED AUTO W/TO\                                                                                                                                                                                    | E<br>INTI                                                                                                                     | 'ERIOR<br>BLUE JEANS<br>ERIOR                                                                                                                                                                                                                                                                                                                                                                           | LK <b>F47</b>                                                                                                                                                                                                 | 496                                                                                                                                                                                                                                                      | EPA<br>DOT Fue<br>Fuel Ec                                                                                                                                                                                                                                                                                                                                                                                                                                                                                                                                                                                                                                                                                                                                                                                                                                                                                                                                                                                                                                                                                                                                                                                                                                                                                                                                                                                                                                                                                                                                                                                                                                                                                                                                                                                                                                                                                                                                                                                                                                                                                                      | -                                                                               | And Environ<br>Standard Pickup Truc<br>27 MPG. The best ve<br>MPGe. Values are bas<br>do not reflect perform                                   |
| STANDARD EQUIPMENT INCLUDED AT                                                                                                                                                                                                                                                                                                                                                                                                                                                       | NO EXTRA CHARGE                                                                                                                                                                                                                        |                                                                                                                                                                                                                            |                                                                                                                               |                                                                                                                                                                                                                                                                                                                                                                                                         |                                                                                                                                                                                                               |                                                                                                                                                                                                                                                          | U                                                                                                                                                                                                                                                                                                                                                                                                                                                                                                                                                                                                                                                                                                                                                                                                                                                                                                                                                                                                                                                                                                                                                                                                                                                                                                                                                                                                                                                                                                                                                                                                                                                                                                                                                                                                                                                                                                                                                                                                                                                                                                                              | <b>O</b> 15                                                                     | based on E85.                                                                                                                                  |
| EXTERIOR<br>• DAYTIME RUNNING LIGHTS<br>• EASY FUEL® CAPLESS FILLER<br>• FOG LAMPS<br>• FULLY BOXED STEEL FRAME<br>• HALOGEN HEADLAMPS<br>• HEADLAMPS - AUTO HIGH BEAM<br>• HEADLAMPS - AUTO LAMP<br>(ON/OFF)<br>• LOCKING REMOVABLE TAILGATE<br>• MANUAL FOLD POWER MIRRORS<br>• PICKUP BOX TIE DOWN HOOKS<br>• REAR PRIVACY GLASS<br>• TRAILER SWAY CONTROL                                                                                                                        | <ul> <li>60/40 FOLD-UP F<br/>SEAT</li> <li>A/C W/MANUAL (<br/>CONTROL, SINGL</li> <li>CRUISE CONTRO</li> <li>DOOR LOCKS - P</li> <li>DUAL VISOR VAN</li> <li>ILLUMINATED EN</li> <li>OUTSIDE TEMP I</li> <li>POWERPOINT - 1</li> </ul> | SINGLE ZONE• FAIL-SAFE COOLIONTROL• FORDPASS™ CONOKS - POWERHOTSPOT TELEMAOR VANITY MIRRORS• GAS-CHARGED SITED ENTRY• MYKEY®FEMP DISPLAY• OUTBOARD MNTEONT - 12V (FRONT)• PRE-COLLISION A- TILT/TELESCOPIC• REAR VIEW CAME |                                                                                                                               | <ul> <li>AIRBAGS - FRONT SEAT<br/>MOUNTED SIDE IMPACT</li> <li>AIRBAGS - SAFETY CAN<br/>G SYSTEM</li> <li>CTR HIGH MOUNT STOP</li> <li>PERIMETER ALARM</li> <li>SECURICODE KEYLESS</li> <li>SOS POST-CRASH ALER</li> <li>TIRE PRESSURE MONIT</li> <li>REAR SHOCKS</li> <li>SIST W/AEB</li> <li>A</li> <li>SYR/36,000 BUMPER / B</li> <li>SYR/60,000 POWERTRAI</li> <li>SYR/60,000 ROADSIDE A</li> </ul> |                                                                                                                                                                                                               | SEAT<br>CANOPY®<br>STOP LAMP<br>ESS KEYPAD<br>ALERT SYS™<br>DNIT SYS<br>R / BUMPER<br>TRAIN                                                                                                                                                              | Annual fue                                                                                                                                                                                                                                                                                                                                                                                                                                                                                                                                                                                                                                                                                                                                                                                                                                                                                                                                                                                                                                                                                                                                                                                                                                                                                                                                                                                                                                                                                                                                                                                                                                                                                                                                                                                                                                                                                                                                                                                                                                                                                                                     | city/hwy city<br>ange<br>668 miles<br>35): 482 miles<br>al COST<br>250<br>250   | highway gallons per 1<br>Fuel Economy & Green<br>3<br>1<br>This vehicle emits 506 grams CO <sub>2</sub><br>distributing fuel also create emiss |
| INCLUDED ON THIS VEHICLE                                                                                                                                                                                                                                                                                                                                                                                                                                                             | (MSRP)                                                                                                                                                                                                                                 |                                                                                                                                                                                                                            | (MSR                                                                                                                          | P)                                                                                                                                                                                                                                                                                                                                                                                                      |                                                                                                                                                                                                               | (MSRP)                                                                                                                                                                                                                                                   | your vehicle. The av<br>are based on 15,000<br>gasoline gallon equi                                                                                                                                                                                                                                                                                                                                                                                                                                                                                                                                                                                                                                                                                                                                                                                                                                                                                                                                                                                                                                                                                                                                                                                                                                                                                                                                                                                                                                                                                                                                                                                                                                                                                                                                                                                                                                                                                                                                                                                                                                                            | rerage new vehicle gets<br>miles per year at \$2.70<br>ivalent. Vehicle emissio | ncluding driving conditions a<br>27 MPG and costs \$7,500 to<br>per gallon. This is a dual fue<br>ons are a significant cause of o             |
| EQUIPMENT GROUP 302A<br>•XLT SERIES<br>•REAR-WINDOW DEFROSTER<br>•SIRIUS XM RADIO                                                                                                                                                                                                                                                                                                                                                                                                    | 4,345.00 FLEX F                                                                                                                                                                                                                        | FUEL VEHICLE                                                                                                                                                                                                               |                                                                                                                               | PRICE INFORM<br>BASE PRICE<br>TOTAL OPTIONS                                                                                                                                                                                                                                                                                                                                                             | OTHER                                                                                                                                                                                                         | \$43,515.00<br>11,425.00<br>54,940.00                                                                                                                                                                                                                    | fueleco                                                                                                                                                                                                                                                                                                                                                                                                                                                                                                                                                                                                                                                                                                                                                                                                                                                                                                                                                                                                                                                                                                                                                                                                                                                                                                                                                                                                                                                                                                                                                                                                                                                                                                                                                                                                                                                                                                                                                                                                                                                                                                                        | DNOMY.GO                                                                        | VC                                                                                                                                             |
| OPTIONAL EQUIPMENT/OTHER           .XLT CHROME APPEARANCE PACKAGE           .18" CHROME-LIKE PVD WHEELS           .CHROME STEP BARS           5.0L V8           275/65R 18 OWL (A/S A/T)           3.31 ELECTRONIC LOCK RR AXLE           7000# GVWR PACKAGE           CALIFORNIA XLT VALUE PKG           CALIFORNIA EMISSIONS SYSTEM           PRO TRAILER BACKUP ASSIST           VOICE-ACTIVATED NAVIGATION           TRAILER TOW PACKAGE           MIRROR MAN FOLD W/POWER GLASS | 1,995.00<br>NO CHARGE                                                                                                                                                                                                                  |                                                                                                                                                                                                                            |                                                                                                                               | XLT LUX CHR<br>XLT/LARIAT D<br>XLT LUX PWR                                                                                                                                                                                                                                                                                                                                                              | DELIVERY         1,695.00           RE DISCOUNTS         56,635.00           OME OR SPRT         -         1,750.00           DISCT NAV         -         500.00           EQUIP GRP         -         250.00 | GOVERNMENT 5-STAR SAFETY RATINGOverall Vehicle Score $\star \star \star \star \star \star \star \star \star \star$ Based on the combined ratings of frontal, side and rollover.<br>Should ONLY be compared to other vehicles of similar size and weight. |                                                                                                                                                                                                                                                                                                                                                                                                                                                                                                                                                                                                                                                                                                                                                                                                                                                                                                                                                                                                                                                                                                                                                                                                                                                                                                                                                                                                                                                                                                                                                                                                                                                                                                                                                                                                                                                                                                                                                                                                                                                                                                                                |                                                                                 |                                                                                                                                                |
|                                                                                                                                                                                                                                                                                                                                                                                                                                                                                      | NO CHARGE<br>795.00<br>995.00                                                                                                                                                                                                          |                                                                                                                                                                                                                            |                                                                                                                               | TOTAL SAVINGS - 2,500.00                                                                                                                                                                                                                                                                                                                                                                                |                                                                                                                                                                                                               |                                                                                                                                                                                                                                                          | Frontal<br>Crash<br>Based on the risk<br>Should ONLY be o                                                                                                                                                                                                                                                                                                                                                                                                                                                                                                                                                                                                                                                                                                                                                                                                                                                                                                                                                                                                                                                                                                                                                                                                                                                                                                                                                                                                                                                                                                                                                                                                                                                                                                                                                                                                                                                                                                                                                                                                                                                                      | Driver<br>Passenger<br>of injury in a frontal imp<br>compared to other vehic    | $\begin{array}{c} \star \star \star \star \star \\ \star \star \star \star \star \\ \end{array}$                                               |
| FX4 OFF-ROAD PACKAGE<br>SKID PLATES<br>FLOOR LINER - TRAY STYLE<br>TAILGATE STEP<br>36GAL EXTENDED RANGE FUEL TANK<br>INTEGRATED TRAILER BRAKE CONT                                                                                                                                                                                                                                                                                                                                  | 905.00<br>375.00<br>445.00<br>275.00                                                                                                                                                                                                   |                                                                                                                                                                                                                            |                                                                                                                               |                                                                                                                                                                                                                                                                                                                                                                                                         |                                                                                                                                                                                                               |                                                                                                                                                                                                                                                          | Side<br>Crash<br>Based on the risk<br>Rollover                                                                                                                                                                                                                                                                                                                                                                                                                                                                                                                                                                                                                                                                                                                                                                                                                                                                                                                                                                                                                                                                                                                                                                                                                                                                                                                                                                                                                                                                                                                                                                                                                                                                                                                                                                                                                                                                                                                                                                                                                                                                                 | Front seat<br>Rear seat<br>of injury in a side impac                            | * * * * *<br>* * * * *                                                                                                                         |
| XLT POWER EQUIPMENT GROUP PKG<br>.POWER-SLIDING REAR WINDOW<br>.LED BOX LIGHTING<br>.110V/400W OUTLET<br>REVERSE SENSING SYSTEM<br>CLOTH 40(CONSOLE/40                                                                                                                                                                                                                                                                                                                               | 725.00<br>275.00<br>295.00                                                                                                                                                                                                             |                                                                                                                                                                                                                            |                                                                                                                               |                                                                                                                                                                                                                                                                                                                                                                                                         |                                                                                                                                                                                                               |                                                                                                                                                                                                                                                          | Based on the risk<br>Star ratings rang                                                                                                                                                                                                                                                                                                                                                                                                                                                                                                                                                                                                                                                                                                                                                                                                                                                                                                                                                                                                                                                                                                                                                                                                                                                                                                                                                                                                                                                                                                                                                                                                                                                                                                                                                                                                                                                                                                                                                                                                                                                                                         | onal Highway Traffi                                                             | ehicle crash.<br>(★★★★★), with 5 beir<br>c Safety Administration                                                                               |
| CLOTH 40/CONSOLE/40                                                                                                                                                                                                                                                                                                                                                                                                                                                                  | 295.00<br>RAMP                                                                                                                                                                                                                         | ONE                                                                                                                                                                                                                        |                                                                                                                               |                                                                                                                                                                                                                                                                                                                                                                                                         |                                                                                                                                                                                                               |                                                                                                                                                                                                                                                          |                                                                                                                                                                                                                                                                                                                                                                                                                                                                                                                                                                                                                                                                                                                                                                                                                                                                                                                                                                                                                                                                                                                                                                                                                                                                                                                                                                                                                                                                                                                                                                                                                                                                                                                                                                                                                                                                                                                                                                                                                                                                                                                                |                                                                                 | v or 1-888-327-4236                                                                                                                            |
|                                                                                                                                                                                                                                                                                                                                                                                                                                                                                      | с                                                                                                                                                                                                                                      | CF1P                                                                                                                                                                                                                       | 0011/01/                                                                                                                      |                                                                                                                                                                                                                                                                                                                                                                                                         | ISRP \$54,<br>ether you decide to leas                                                                                                                                                                        | 135.00                                                                                                                                                                                                                                                   |                                                                                                                                                                                                                                                                                                                                                                                                                                                                                                                                                                                                                                                                                                                                                                                                                                                                                                                                                                                                                                                                                                                                                                                                                                                                                                                                                                                                                                                                                                                                                                                                                                                                                                                                                                                                                                                                                                                                                                                                                                                                                                                                |                                                                                 |                                                                                                                                                |
|                                                                                                                                                                                                                                                                                                                                                                                                                                                                                      | RAMP                                                                                                                                                                                                                                   | TWO                                                                                                                                                                                                                        | CONVOY<br>#:<br>71-7075 O/T 2                                                                                                 | Ford veh                                                                                                                                                                                                                                                                                                                                                                                                | icle, you'll find the choir<br>you. See your dealer for<br>w.ford.com/finance.                                                                                                                                | ces that are right                                                                                                                                                                                                                                       | WARNING: WAR | Operating, servicing and<br>expose you to chemicals                             | d maintaining a passenger vel<br>s including engine exhaust, ca<br>prnia to cause cancer and birth                                             |
|                                                                                                                                                                                                                                                                                                                                                                                                                                                                                      | Inform<br>State a                                                                                                                                                                                                                      | ation Disclosure Act. Ga<br>and Local taxes are not in                                                                                                                                                                     | o the Federal Automobile<br>asoline, License, and Title Fees,<br>ncluded. Dealer installed<br>t included unless listed above. |                                                                                                                                                                                                                                                                                                                                                                                                         | 2X 040 001481 09                                                                                                                                                                                              | 21 20                                                                                                                                                                                                                                                    | To minimize exposu<br>vehicle in a well-ver                                                                                                                                                                                                                                                                                                                                                                                                                                                                                                                                                                                                                                                                                                                                                                                                                                                                                                                                                                                                                                                                                                                                                                                                                                                                                                                                                                                                                                                                                                                                                                                                                                                                                                                                                                                                                                                                                                                                                                                                                                                                                    | ire, avoid breathing exh<br>ntilated area and wear g                            | ornia to cause cancer and birth<br>aust, do not idle the engine ex<br>loves or wash your hands free<br>ngs.ca.gov/passenger-vehicle            |