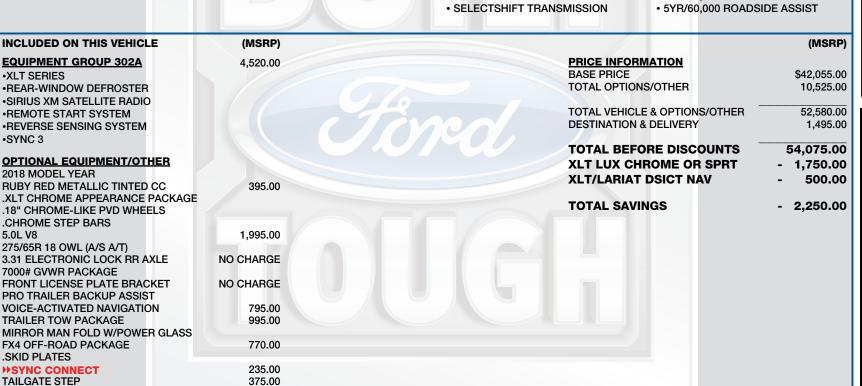

R VANITY MIRRORS
- ILLUMINATED ENTRY
- MAP POCKETS- DRIVER & PASS OUTSIDE TEMP DISPLAY
- POWERPOINTS

445.00

TILT/TELESCOPE STR COLUMN

#### **FUNCTIONAL**

- 4-WHEEL DISC BRAKES W/ABS
- AUTO START STOP TECH CURVE CONTROL
- DYNAMIC HITCH ASSIST
- ELECT 4X4 SHIFT-ON-FLY
- ELECTRIC-ASSIST PARK BRAKE
- FADE-TO-OFF INTERIOR LIGHT FAIL-SAFE COOLING SYSTEM
- GAS-CHARGED SHOCKS
- HILL START ASSIST
- MYKFY
- OUTBOARD MNTD REAR SHOCKS • PWR RACK AND PINION STEER
- REAR VIEW CAMERA

#### **SAFETY/SECURITY**

- ADVANCETRAC WITH RSC
- AIRBAGS FRONT SEAT MOUNTED SIDE IMPACT
- AIRBAGS SAFETY CANOPY SIDE CURTAIN
- CTR HIGH MOUNT STOP LAMP PERIMETER ALARM
- SECURICODE KEYLESS KEYPAD SOS POST CRASH ALERT SYS
- TIRE PRESSURE MONITOR SYS

#### WARRANTY

- 3YR/36,000 BUMPER / BUMPER
- 5YR/60,000 POWERTRAIN



| RAMP ONE          |                                   | TOTAL MODE                                                                                                                                                                       | <b>\$54.005.00</b>