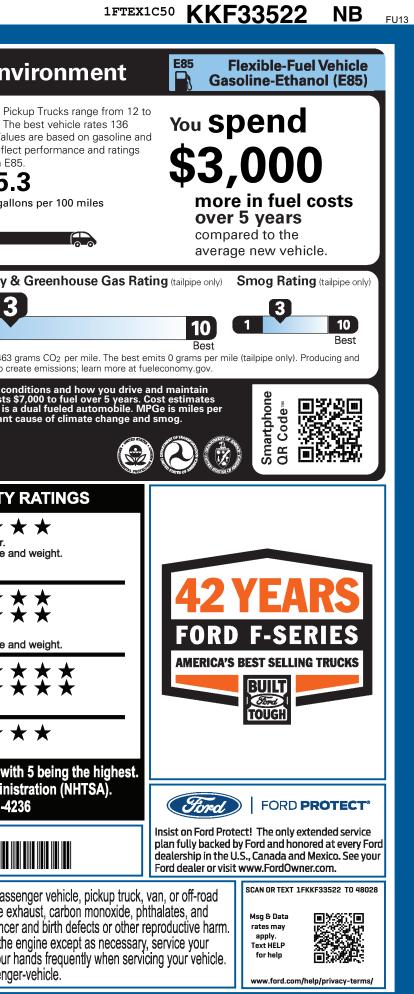

| KAN-002126 <sub>TX</sub>                                  | 9-NORMAL,NB,302126,KK243 <b>10</b>                                  | 101 220191101<br>BLEND                                           | 2244 CE               | LC 1<br>RT CERT CERT T                                            | <b>U R TX</b><br>RD RAMP BUM | C P CAMP BOOK P                          | XFL                                                                                                                                                                                                                                                                                                                                                                                                                                                                                                                                                                                                                                                                                                                                                                                                                                                                                                                                                                                                                                                                                                                                                                                                                                                                                                                                                                                                                                                                                                                                                                                                                                                                                                                                                                                                                                                                                                                                                                                                                                                                                                                            |                                                           |
|-----------------------------------------------------------|---------------------------------------------------------------------|------------------------------------------------------------------|-----------------------|-------------------------------------------------------------------|------------------------------|------------------------------------------|--------------------------------------------------------------------------------------------------------------------------------------------------------------------------------------------------------------------------------------------------------------------------------------------------------------------------------------------------------------------------------------------------------------------------------------------------------------------------------------------------------------------------------------------------------------------------------------------------------------------------------------------------------------------------------------------------------------------------------------------------------------------------------------------------------------------------------------------------------------------------------------------------------------------------------------------------------------------------------------------------------------------------------------------------------------------------------------------------------------------------------------------------------------------------------------------------------------------------------------------------------------------------------------------------------------------------------------------------------------------------------------------------------------------------------------------------------------------------------------------------------------------------------------------------------------------------------------------------------------------------------------------------------------------------------------------------------------------------------------------------------------------------------------------------------------------------------------------------------------------------------------------------------------------------------------------------------------------------------------------------------------------------------------------------------------------------------------------------------------------------------|-----------------------------------------------------------|
|                                                           |                                                                     |                                                                  |                       | <sup>кк</sup> F33                                                 | 522                          | EPA<br>DOT Fue                           | el Econom                                                                                                                                                                                                                                                                                                                                                                                                                                                                                                                                                                                                                                                                                                                                                                                                                                                                                                                                                                                                                                                                                                                                                                                                                                                                                                                                                                                                                                                                                                                                                                                                                                                                                                                                                                                                                                                                                                                                                                                                                                                                                                                      | y and En                                                  |
| Contraction                                               | 2019 F-150 4X2 SUPERCAB<br>145" WHEELBASE                           |                                                                  | RIOR<br>AGNETIC       |                                                                   |                              | Fuel E                                   | conomy                                                                                                                                                                                                                                                                                                                                                                                                                                                                                                                                                                                                                                                                                                                                                                                                                                                                                                                                                                                                                                                                                                                                                                                                                                                                                                                                                                                                                                                                                                                                                                                                                                                                                                                                                                                                                                                                                                                                                                                                                                                                                                                         | Standard Pi                                               |
| Go Further                                                | 5.0L V8<br>ELEC 10-SPEED AUTO W/TOW                                 | INTEI<br>/ MO GI                                                 | RIOR<br>RAY INT W/BLA | CK 40/CON/40                                                      |                              |                                          |                                                                                                                                                                                                                                                                                                                                                                                                                                                                                                                                                                                                                                                                                                                                                                                                                                                                                                                                                                                                                                                                                                                                                                                                                                                                                                                                                                                                                                                                                                                                                                                                                                                                                                                                                                                                                                                                                                                                                                                                                                                                                                                                |                                                           |
| ford.com                                                  |                                                                     |                                                                  |                       |                                                                   |                              |                                          | M                                                                                                                                                                                                                                                                                                                                                                                                                                                                                                                                                                                                                                                                                                                                                                                                                                                                                                                                                                                                                                                                                                                                                                                                                                                                                                                                                                                                                                                                                                                                                                                                                                                                                                                                                                                                                                                                                                                                                                                                                                                                                                                              | do not reflee<br>based on E8                              |
| STANDARD EQUIPMENT INCLUDED AT                            | NO EXTRA CHARGE                                                     |                                                                  |                       |                                                                   |                              |                                          | <b>V</b> 17                                                                                                                                                                                                                                                                                                                                                                                                                                                                                                                                                                                                                                                                                                                                                                                                                                                                                                                                                                                                                                                                                                                                                                                                                                                                                                                                                                                                                                                                                                                                                                                                                                                                                                                                                                                                                                                                                                                                                                                                                                                                                                                    | 23 5.                                                     |
| EXTERIOR     DAYTIME RUNNING LIGHTS                       | INTERIOR<br>• 60/40 FOLD-UP REAR BENCH                              | • 4-WHEEL DISC BRAK                                              | ES W/ABS              | SAFETY/SECURITY<br>• ADVANCETRAC® WI                              | TH RSC®                      | combine                                  | ed city/hwy city                                                                                                                                                                                                                                                                                                                                                                                                                                                                                                                                                                                                                                                                                                                                                                                                                                                                                                                                                                                                                                                                                                                                                                                                                                                                                                                                                                                                                                                                                                                                                                                                                                                                                                                                                                                                                                                                                                                                                                                                                                                                                                               | highway gall                                              |
| • EASY FUEL® CAPLESS FILLER     • FULLY BOXED STEEL FRAME | SEAT<br>• A/C W/MANUAL CLIMATE                                      | AUTO START STOP TH     CURVE CONTROL                             | ECH                   | <ul> <li>AIRBAGS - FRONT S<br/>MOUNTED SIDE IMP</li> </ul>        |                              | Driving                                  | Range<br>x 454 miles                                                                                                                                                                                                                                                                                                                                                                                                                                                                                                                                                                                                                                                                                                                                                                                                                                                                                                                                                                                                                                                                                                                                                                                                                                                                                                                                                                                                                                                                                                                                                                                                                                                                                                                                                                                                                                                                                                                                                                                                                                                                                                           |                                                           |
| HALOGEN HEADLAMPS                                         | CONTROL, SINGLE ZONE                                                | <ul> <li>DYNAMIC HITCH ASS</li> </ul>                            |                       | • AIRBAGS - SAFETY (                                              | CANOPY®                      |                                          | (E85): 311 miles                                                                                                                                                                                                                                                                                                                                                                                                                                                                                                                                                                                                                                                                                                                                                                                                                                                                                                                                                                                                                                                                                                                                                                                                                                                                                                                                                                                                                                                                                                                                                                                                                                                                                                                                                                                                                                                                                                                                                                                                                                                                                                               |                                                           |
| HEADLAMPS - AUTO HIGH BEAM     HEADLAMPS - AUTOLAMP       | • DUAL SUNVISORS     • ILLUMINATED ENTRY                            | ELECTRIC-ASSIST PA     FADE-TO-OFF INTERI                        |                       | CTR HIGH MOUNT S     SECURILOCK® ANTI                             | -THEFT SYS                   |                                          |                                                                                                                                                                                                                                                                                                                                                                                                                                                                                                                                                                                                                                                                                                                                                                                                                                                                                                                                                                                                                                                                                                                                                                                                                                                                                                                                                                                                                                                                                                                                                                                                                                                                                                                                                                                                                                                                                                                                                                                                                                                                                                                                | Fuel Economy 8                                            |
| (ON/OFF)<br>• LOCKING REMOVABLE TAILGATE                  | OUTSIDE TEMP DISPLAY     POWERPOINT - 12V (FRONT)                   | <ul> <li>FAIL-SAFE COOLING</li> <li>GAS-CHARGED SHOOL</li> </ul> |                       | <ul> <li>SOS POST-CRASH A</li> <li>TIRE PRESSURE MO</li> </ul>    |                              | Annual fu                                | el COST                                                                                                                                                                                                                                                                                                                                                                                                                                                                                                                                                                                                                                                                                                                                                                                                                                                                                                                                                                                                                                                                                                                                                                                                                                                                                                                                                                                                                                                                                                                                                                                                                                                                                                                                                                                                                                                                                                                                                                                                                                                                                                                        | · · · ·                                                   |
| PICKUP BOX TIE DOWN HOOKS     REAR, 170-DEGREE DOOR       | TILT/TELESCOPE STR COLUMN                                           | HILL START ASSIST     MANUAL FOLD MIRR                           |                       | WARRANTY                                                          |                              |                                          |                                                                                                                                                                                                                                                                                                                                                                                                                                                                                                                                                                                                                                                                                                                                                                                                                                                                                                                                                                                                                                                                                                                                                                                                                                                                                                                                                                                                                                                                                                                                                                                                                                                                                                                                                                                                                                                                                                                                                                                                                                                                                                                                | 3                                                         |
| TRAILER SWAY CONTROL                                      |                                                                     | OUTBOARD MNTD RE                                                 | EAR SHOCKS            | • 3YR/36,000 BUMPEF                                               |                              | 1 \$2                                    | ,000                                                                                                                                                                                                                                                                                                                                                                                                                                                                                                                                                                                                                                                                                                                                                                                                                                                                                                                                                                                                                                                                                                                                                                                                                                                                                                                                                                                                                                                                                                                                                                                                                                                                                                                                                                                                                                                                                                                                                                                                                                                                                                                           |                                                           |
| • WIPERS- INTERMITTENT                                    |                                                                     | PRE-COLLISION ASSI     PWR RACK AND PINI                         |                       | <ul> <li>5YR/60,000 POWERT</li> <li>5YR/60,000 ROADSID</li> </ul> |                              |                                          |                                                                                                                                                                                                                                                                                                                                                                                                                                                                                                                                                                                                                                                                                                                                                                                                                                                                                                                                                                                                                                                                                                                                                                                                                                                                                                                                                                                                                                                                                                                                                                                                                                                                                                                                                                                                                                                                                                                                                                                                                                                                                                                                | This vehicle emits 463                                    |
|                                                           |                                                                     | REAR VIEW CAMERA     SELECTSHIFT®                                |                       |                                                                   |                              |                                          |                                                                                                                                                                                                                                                                                                                                                                                                                                                                                                                                                                                                                                                                                                                                                                                                                                                                                                                                                                                                                                                                                                                                                                                                                                                                                                                                                                                                                                                                                                                                                                                                                                                                                                                                                                                                                                                                                                                                                                                                                                                                                                                                | distributing fuel also cr                                 |
|                                                           |                                                                     |                                                                  |                       |                                                                   |                              | Actual results will<br>your vehicle. The | vary for many reasons<br>average new vehicle ge<br>00 miles per year at \$2.<br>Juivalent. Vehicle emiss                                                                                                                                                                                                                                                                                                                                                                                                                                                                                                                                                                                                                                                                                                                                                                                                                                                                                                                                                                                                                                                                                                                                                                                                                                                                                                                                                                                                                                                                                                                                                                                                                                                                                                                                                                                                                                                                                                                                                                                                                       | s, including driving col<br>ets 27 MPG and costs          |
| INCLUDED ON THIS VEHICLE                                  | (MSRP)                                                              |                                                                  |                       |                                                                   | (MSRP)                       | gasoline gallon ec                       | uivalent. Vehicle emiss                                                                                                                                                                                                                                                                                                                                                                                                                                                                                                                                                                                                                                                                                                                                                                                                                                                                                                                                                                                                                                                                                                                                                                                                                                                                                                                                                                                                                                                                                                                                                                                                                                                                                                                                                                                                                                                                                                                                                                                                                                                                                                        | sions are a significant                                   |
| •XL SERIES                                                | 2,255.00                                                            |                                                                  | PRICE INFORMA         | ATION                                                             | \$32,240.00                  | fuelec                                   | onomy.g                                                                                                                                                                                                                                                                                                                                                                                                                                                                                                                                                                                                                                                                                                                                                                                                                                                                                                                                                                                                                                                                                                                                                                                                                                                                                                                                                                                                                                                                                                                                                                                                                                                                                                                                                                                                                                                                                                                                                                                                                                                                                                                        |                                                           |
| •XL POWER EQUIPMENT GROUP                                 |                                                                     |                                                                  | TOTAL OPTIONS/        | OTHER                                                             | 7,555.00                     |                                          | alized estimates and                                                                                                                                                                                                                                                                                                                                                                                                                                                                                                                                                                                                                                                                                                                                                                                                                                                                                                                                                                                                                                                                                                                                                                                                                                                                                                                                                                                                                                                                                                                                                                                                                                                                                                                                                                                                                                                                                                                                                                                                                                                                                                           |                                                           |
| •CRUISE CONTROL                                           |                                                                     |                                                                  | TOTAL VEHICLE         |                                                                   | 39,795.00                    |                                          |                                                                                                                                                                                                                                                                                                                                                                                                                                                                                                                                                                                                                                                                                                                                                                                                                                                                                                                                                                                                                                                                                                                                                                                                                                                                                                                                                                                                                                                                                                                                                                                                                                                                                                                                                                                                                                                                                                                                                                                                                                                                                                                                |                                                           |
| OPTIONAL EQUIPMENT/OTHER<br>5.0L V8                       | 1,995.00                                                            |                                                                  | DESTINATION & E       | DELIVERY                                                          | 1,595.00                     | GO\                                      | ERNMENT 5-S                                                                                                                                                                                                                                                                                                                                                                                                                                                                                                                                                                                                                                                                                                                                                                                                                                                                                                                                                                                                                                                                                                                                                                                                                                                                                                                                                                                                                                                                                                                                                                                                                                                                                                                                                                                                                                                                                                                                                                                                                                                                                                                    | STAR SAFETY                                               |
| 3.15 RATIO REGULAR AXLE<br>6900# GVWR PACKAGE             | NO CHARGE                                                           |                                                                  | TOTAL BEFOR           |                                                                   | 41,390.00                    |                                          | hicle Score                                                                                                                                                                                                                                                                                                                                                                                                                                                                                                                                                                                                                                                                                                                                                                                                                                                                                                                                                                                                                                                                                                                                                                                                                                                                                                                                                                                                                                                                                                                                                                                                                                                                                                                                                                                                                                                                                                                                                                                                                                                                                                                    | $\star \star \star$                                       |
| FRONT LICENSE PLATE BRACKET                               | NO CHARGE                                                           |                                                                  | XL MID DISCO          | -                                                                 | - 750.00<br>- 1,250.00       | Based on the co<br>Should ONLY be        | mbined ratings of front<br>e compared to other vel                                                                                                                                                                                                                                                                                                                                                                                                                                                                                                                                                                                                                                                                                                                                                                                                                                                                                                                                                                                                                                                                                                                                                                                                                                                                                                                                                                                                                                                                                                                                                                                                                                                                                                                                                                                                                                                                                                                                                                                                                                                                             | al, side and rollover.<br>hicles of similar size a        |
| COLOR-COORDINATED CARPET<br>CLASS IV TRAILER HITCH        | 145.00<br>95.00                                                     |                                                                  |                       |                                                                   | ,                            |                                          |                                                                                                                                                                                                                                                                                                                                                                                                                                                                                                                                                                                                                                                                                                                                                                                                                                                                                                                                                                                                                                                                                                                                                                                                                                                                                                                                                                                                                                                                                                                                                                                                                                                                                                                                                                                                                                                                                                                                                                                                                                                                                                                                |                                                           |
| STX APPEARANCE PACKAGE<br>.275/55R20 BSW ALL-SEASON       | 1,995.00                                                            |                                                                  | TOTAL SAVING          | GS                                                                | - 2,000.00                   | Frontal                                  | Driver                                                                                                                                                                                                                                                                                                                                                                                                                                                                                                                                                                                                                                                                                                                                                                                                                                                                                                                                                                                                                                                                                                                                                                                                                                                                                                                                                                                                                                                                                                                                                                                                                                                                                                                                                                                                                                                                                                                                                                                                                                                                                                                         | ++-                                                       |
| .SYNC 3<br>.REAR-WINDOW DEFROSTER                         |                                                                     |                                                                  |                       |                                                                   |                              | Crash                                    | Passenger                                                                                                                                                                                                                                                                                                                                                                                                                                                                                                                                                                                                                                                                                                                                                                                                                                                                                                                                                                                                                                                                                                                                                                                                                                                                                                                                                                                                                                                                                                                                                                                                                                                                                                                                                                                                                                                                                                                                                                                                                                                                                                                      | $\begin{array}{c} \star \star \\ \star \star \end{array}$ |
| .20" MACH-ALUM W/FLASH GRAY PK                            |                                                                     |                                                                  |                       |                                                                   |                              | Based on the ris                         | k of injury in a frontal in<br>compared to other vel                                                                                                                                                                                                                                                                                                                                                                                                                                                                                                                                                                                                                                                                                                                                                                                                                                                                                                                                                                                                                                                                                                                                                                                                                                                                                                                                                                                                                                                                                                                                                                                                                                                                                                                                                                                                                                                                                                                                                                                                                                                                           |                                                           |
| .MANUAL DRIVER LUMBAR<br>.PRIVACY GLASS                   |                                                                     |                                                                  |                       |                                                                   |                              |                                          |                                                                                                                                                                                                                                                                                                                                                                                                                                                                                                                                                                                                                                                                                                                                                                                                                                                                                                                                                                                                                                                                                                                                                                                                                                                                                                                                                                                                                                                                                                                                                                                                                                                                                                                                                                                                                                                                                                                                                                                                                                                                                                                                |                                                           |
| XL SPORT APPEARANCE PACKAGE<br>.FOG LAMPS                 | 775.00                                                              |                                                                  |                       |                                                                   |                              | Side                                     | Front seat                                                                                                                                                                                                                                                                                                                                                                                                                                                                                                                                                                                                                                                                                                                                                                                                                                                                                                                                                                                                                                                                                                                                                                                                                                                                                                                                                                                                                                                                                                                                                                                                                                                                                                                                                                                                                                                                                                                                                                                                                                                                                                                     | $\begin{array}{c} \star \star \\ \star \star \end{array}$ |
| STX SPORT CLOTH 40/CON/40<br>FLEX FUEL VEHICLE            | 295.00                                                              |                                                                  |                       |                                                                   |                              | Crash                                    | Rear seat                                                                                                                                                                                                                                                                                                                                                                                                                                                                                                                                                                                                                                                                                                                                                                                                                                                                                                                                                                                                                                                                                                                                                                                                                                                                                                                                                                                                                                                                                                                                                                                                                                                                                                                                                                                                                                                                                                                                                                                                                                                                                                                      |                                                           |
|                                                           |                                                                     |                                                                  |                       |                                                                   |                              |                                          | sk of injury in a side imp                                                                                                                                                                                                                                                                                                                                                                                                                                                                                                                                                                                                                                                                                                                                                                                                                                                                                                                                                                                                                                                                                                                                                                                                                                                                                                                                                                                                                                                                                                                                                                                                                                                                                                                                                                                                                                                                                                                                                                                                                                                                                                     |                                                           |
|                                                           |                                                                     |                                                                  |                       |                                                                   |                              | Rollover                                 | k of rollover in a single                                                                                                                                                                                                                                                                                                                                                                                                                                                                                                                                                                                                                                                                                                                                                                                                                                                                                                                                                                                                                                                                                                                                                                                                                                                                                                                                                                                                                                                                                                                                                                                                                                                                                                                                                                                                                                                                                                                                                                                                                                                                                                      | $\star \star \star$                                       |
|                                                           |                                                                     |                                                                  |                       |                                                                   |                              |                                          | nge from 1 to 5 stars                                                                                                                                                                                                                                                                                                                                                                                                                                                                                                                                                                                                                                                                                                                                                                                                                                                                                                                                                                                                                                                                                                                                                                                                                                                                                                                                                                                                                                                                                                                                                                                                                                                                                                                                                                                                                                                                                                                                                                                                                                                                                                          |                                                           |
|                                                           |                                                                     |                                                                  |                       |                                                                   |                              |                                          | ational Highway Trai                                                                                                                                                                                                                                                                                                                                                                                                                                                                                                                                                                                                                                                                                                                                                                                                                                                                                                                                                                                                                                                                                                                                                                                                                                                                                                                                                                                                                                                                                                                                                                                                                                                                                                                                                                                                                                                                                                                                                                                                                                                                                                           |                                                           |
|                                                           |                                                                     |                                                                  |                       |                                                                   |                              |                                          |                                                                                                                                                                                                                                                                                                                                                                                                                                                                                                                                                                                                                                                                                                                                                                                                                                                                                                                                                                                                                                                                                                                                                                                                                                                                                                                                                                                                                                                                                                                                                                                                                                                                                                                                                                                                                                                                                                                                                                                                                                                                                                                                | jov or 1-888-327-42                                       |
|                                                           | RAMP ONE                                                            |                                                                  |                       |                                                                   |                              |                                          | 1FTFX1                                                                                                                                                                                                                                                                                                                                                                                                                                                                                                                                                                                                                                                                                                                                                                                                                                                                                                                                                                                                                                                                                                                                                                                                                                                                                                                                                                                                                                                                                                                                                                                                                                                                                                                                                                                                                                                                                                                                                                                                                                                                                                                         | C50KKF33522                                               |
|                                                           | CC15                                                                |                                                                  | TOTAL M               | ISRP \$39,                                                        | 390.00                       |                                          |                                                                                                                                                                                                                                                                                                                                                                                                                                                                                                                                                                                                                                                                                                                                                                                                                                                                                                                                                                                                                                                                                                                                                                                                                                                                                                                                                                                                                                                                                                                                                                                                                                                                                                                                                                                                                                                                                                                                                                                                                                                                                                                                |                                                           |
|                                                           |                                                                     | CONVOY                                                           | Whe                   | ether you decide to leas                                          | e or finance vour            |                                          |                                                                                                                                                                                                                                                                                                                                                                                                                                                                                                                                                                                                                                                                                                                                                                                                                                                                                                                                                                                                                                                                                                                                                                                                                                                                                                                                                                                                                                                                                                                                                                                                                                                                                                                                                                                                                                                                                                                                                                                                                                                                                                                                |                                                           |
|                                                           | RAMP TWO                                                            |                                                                  | (Ford) vehi           | icle, you'll find the choic                                       | es that are right            | WARNING                                  | : Operating, servicing a                                                                                                                                                                                                                                                                                                                                                                                                                                                                                                                                                                                                                                                                                                                                                                                                                                                                                                                                                                                                                                                                                                                                                                                                                                                                                                                                                                                                                                                                                                                                                                                                                                                                                                                                                                                                                                                                                                                                                                                                                                                                                                       | ind maintaining a pass                                    |
|                                                           |                                                                     |                                                                  | FORD CREDIT           | /ou. See your dealer for<br>w.ford.com/finance.                   | uetails of visit             | vehicle car                              | expose you to chemication to the State of Cal                                                                                                                                                                                                                                                                                                                                                                                                                                                                                                                                                                                                                                                                                                                                                                                                                                                                                                                                                                                                                                                                                                                                                                                                                                                                                                                                                                                                                                                                                                                                                                                                                                                                                                                                                                                                                                                                                                                                                                                                                                                                                  | als including engine ex                                   |
|                                                           | This label is affixed pursuant to                                   |                                                                  | ****                  |                                                                   |                              | To minimize expo                         | iown to the State of Cal<br>sure, avoid breathing ex                                                                                                                                                                                                                                                                                                                                                                                                                                                                                                                                                                                                                                                                                                                                                                                                                                                                                                                                                                                                                                                                                                                                                                                                                                                                                                                                                                                                                                                                                                                                                                                                                                                                                                                                                                                                                                                                                                                                                                                                                                                                           | mornia to cause cance<br>xhaust, do not idle the          |
|                                                           | Information Disclosure Act. Gas<br>State and Local taxes are not in | soline, License, and Title Fees,                                 |                       | ov 050 000 000                                                    | 01.40                        | vehicle in a well-v                      | sure, avoid breathing exercise and wear to a superior of the second seco | r gloves or wash your                                     |
|                                                           | options or accessories are not                                      |                                                                  | KK243 N RB            | 2X 950 002126 10                                                  | 24 19                        | For more information                     | tion go to www.P65War                                                                                                                                                                                                                                                                                                                                                                                                                                                                                                                                                                                                                                                                                                                                                                                                                                                                                                                                                                                                                                                                                                                                                                                                                                                                                                                                                                                                                                                                                                                                                                                                                                                                                                                                                                                                                                                                                                                                                                                                                                                                                                          | nings.ca.gov/passeng                                      |
|                                                           |                                                                     |                                                                  |                       |                                                                   |                              |                                          |                                                                                                                                                                                                                                                                                                                                                                                                                                                                                                                                                                                                                                                                                                                                                                                                                                                                                                                                                                                                                                                                                                                                                                                                                                                                                                                                                                                                                                                                                                                                                                                                                                                                                                                                                                                                                                                                                                                                                                                                                                                                                                                                |                                                           |