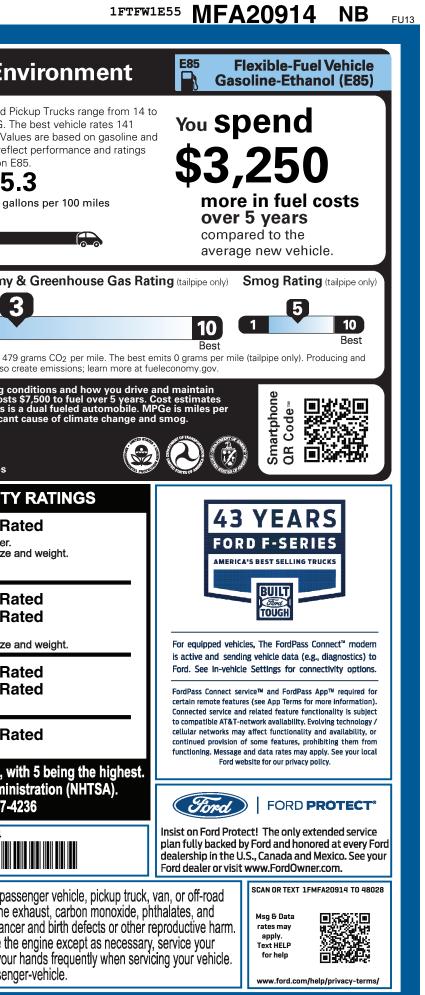

| VEHIC                                                            | LE DESCRIPTION                                       |                                                                        |                                         |                                                              |              |                                                                                                                |                                                                                                                                                                                                                                                                                                                                                                                                                                                                                                                                                                                                                                                                                                                                                                                                                                                                                                                                                                                                                                                                                                                                                                                                                                                                                                                                                                                                                                                                                                                                                                                                                                                                                                                                                                                                                                                                                                                                                                                                                                                                                                                                |                                             |
|------------------------------------------------------------------|------------------------------------------------------|------------------------------------------------------------------------|-----------------------------------------|--------------------------------------------------------------|--------------|----------------------------------------------------------------------------------------------------------------|--------------------------------------------------------------------------------------------------------------------------------------------------------------------------------------------------------------------------------------------------------------------------------------------------------------------------------------------------------------------------------------------------------------------------------------------------------------------------------------------------------------------------------------------------------------------------------------------------------------------------------------------------------------------------------------------------------------------------------------------------------------------------------------------------------------------------------------------------------------------------------------------------------------------------------------------------------------------------------------------------------------------------------------------------------------------------------------------------------------------------------------------------------------------------------------------------------------------------------------------------------------------------------------------------------------------------------------------------------------------------------------------------------------------------------------------------------------------------------------------------------------------------------------------------------------------------------------------------------------------------------------------------------------------------------------------------------------------------------------------------------------------------------------------------------------------------------------------------------------------------------------------------------------------------------------------------------------------------------------------------------------------------------------------------------------------------------------------------------------------------------|---------------------------------------------|
|                                                                  | -150                                                 |                                                                        |                                         | MF <b>A2</b> (                                               | )914         | EPA<br>DOT Fuel E                                                                                              | conomy                                                                                                                                                                                                                                                                                                                                                                                                                                                                                                                                                                                                                                                                                                                                                                                                                                                                                                                                                                                                                                                                                                                                                                                                                                                                                                                                                                                                                                                                                                                                                                                                                                                                                                                                                                                                                                                                                                                                                                                                                                                                                                                         | and Er                                      |
|                                                                  | 2021 F-150 4X4 SU                                    | PERCREW                                                                | EXTERIOR                                |                                                              |              | Fuel Econo                                                                                                     |                                                                                                                                                                                                                                                                                                                                                                                                                                                                                                                                                                                                                                                                                                                                                                                                                                                                                                                                                                                                                                                                                                                                                                                                                                                                                                                                                                                                                                                                                                                                                                                                                                                                                                                                                                                                                                                                                                                                                                                                                                                                                                                                |                                             |
| Go Further                                                       | 145" WHEELBASE<br>5.0L V8 ENGINE<br>ELEC TEN-SPEED A |                                                                        | ANTIMATTER<br>INTERIOR<br>DARK SLATE (  | BLUE<br>CLOTH 40CONSLE4                                      | 0            |                                                                                                                |                                                                                                                                                                                                                                                                                                                                                                                                                                                                                                                                                                                                                                                                                                                                                                                                                                                                                                                                                                                                                                                                                                                                                                                                                                                                                                                                                                                                                                                                                                                                                                                                                                                                                                                                                                                                                                                                                                                                                                                                                                                                                                                                | Standard F<br>27 MPG. 1<br>MPGe. Va         |
| ford.com                                                         |                                                      |                                                                        |                                         |                                                              |              |                                                                                                                |                                                                                                                                                                                                                                                                                                                                                                                                                                                                                                                                                                                                                                                                                                                                                                                                                                                                                                                                                                                                                                                                                                                                                                                                                                                                                                                                                                                                                                                                                                                                                                                                                                                                                                                                                                                                                                                                                                                                                                                                                                                                                                                                | do not refl<br>based on E                   |
| STANDARD EQUIPMENT <u>INCLUDED AT</u>                            | NO EXTRA CHARGE                                      |                                                                        |                                         |                                                              |              |                                                                                                                | 16                                                                                                                                                                                                                                                                                                                                                                                                                                                                                                                                                                                                                                                                                                                                                                                                                                                                                                                                                                                                                                                                                                                                                                                                                                                                                                                                                                                                                                                                                                                                                                                                                                                                                                                                                                                                                                                                                                                                                                                                                                                                                                                             | 22 5                                        |
| EXTERIOR<br>• DAYTIME RUNNING LAMPS                              | INTERIOR<br>• 1TOUCH UP/DOWN DR/P                    | ASS WIN • AUTO HO                                                      |                                         | SAFETY/SECURIT<br>• ADVANCETRAC®                             |              | combined city/                                                                                                 | hwy city                                                                                                                                                                                                                                                                                                                                                                                                                                                                                                                                                                                                                                                                                                                                                                                                                                                                                                                                                                                                                                                                                                                                                                                                                                                                                                                                                                                                                                                                                                                                                                                                                                                                                                                                                                                                                                                                                                                                                                                                                                                                                                                       | highway ga                                  |
| • EASY FUEL® CAPLESS FILLER                                      | • 60/40 FOLD-UP REAR BE                              | • AUTO ST                                                              | ART STOP TECH                           | <ul> <li>AIRBAGS - FRON</li> </ul>                           | T SEAT       | Driving Rang                                                                                                   |                                                                                                                                                                                                                                                                                                                                                                                                                                                                                                                                                                                                                                                                                                                                                                                                                                                                                                                                                                                                                                                                                                                                                                                                                                                                                                                                                                                                                                                                                                                                                                                                                                                                                                                                                                                                                                                                                                                                                                                                                                                                                                                                |                                             |
| FOG LAMPS<br>FULLY BOXED STEEL FRAME                             | SEAT<br>• DOOR LOCKS - POWER                         |                                                                        | CROSS-TRAFFIC ALERT                     | AIRBAGS - SAFE                                               |              | Gasoline: 705 n<br>Ethanol (E85): 4                                                                            |                                                                                                                                                                                                                                                                                                                                                                                                                                                                                                                                                                                                                                                                                                                                                                                                                                                                                                                                                                                                                                                                                                                                                                                                                                                                                                                                                                                                                                                                                                                                                                                                                                                                                                                                                                                                                                                                                                                                                                                                                                                                                                                                |                                             |
| HEADLAMPS - AUTO HIGH BEAM<br>HEADLAMPS - AUTOLAMP               | • DUAL VISOR VANITY MIR     • ILLUMINATED ENTRY      |                                                                        | X4 SHIFT-ON-FLY<br>SS CONNECT™ 4G       | CTR HIGH MOUN     PERIMETER ALAI                             |              |                                                                                                                |                                                                                                                                                                                                                                                                                                                                                                                                                                                                                                                                                                                                                                                                                                                                                                                                                                                                                                                                                                                                                                                                                                                                                                                                                                                                                                                                                                                                                                                                                                                                                                                                                                                                                                                                                                                                                                                                                                                                                                                                                                                                                                                                |                                             |
| (ON/OFF)                                                         | MESSAGE CTR: OUTSIDE                                 | TEMP, HOTSPO                                                           | T TELEMATICS MODEM                      | SOS POST-CRAS                                                | H ALERT SYS™ | Annual fuel                                                                                                    | cost l <sup>Fu</sup>                                                                                                                                                                                                                                                                                                                                                                                                                                                                                                                                                                                                                                                                                                                                                                                                                                                                                                                                                                                                                                                                                                                                                                                                                                                                                                                                                                                                                                                                                                                                                                                                                                                                                                                                                                                                                                                                                                                                                                                                                                                                                                           | iel Economy                                 |
| MANUAL FOLD POWER MIRRORS<br>PICKUP BOX TIE DOWN HOOKS           | • POWERPOINTS - 12V                                  |                                                                        | ARGED SHOCKS<br>EPING SYSTEM            | • TIRE PRESSURE                                              | MONIT SYS    |                                                                                                                |                                                                                                                                                                                                                                                                                                                                                                                                                                                                                                                                                                                                                                                                                                                                                                                                                                                                                                                                                                                                                                                                                                                                                                                                                                                                                                                                                                                                                                                                                                                                                                                                                                                                                                                                                                                                                                                                                                                                                                                                                                                                                                                                | F                                           |
| POWER TAILGATE LOCK<br>REAR PRIVACY GLASS                        | TILT/TELESCOPE STR CO                                | LUMN • POST-CO                                                         | LLISION BRAKING                         | WARRANTY<br>• 3YR/36,000 BUMI                                |              | \$2,'                                                                                                          |                                                                                                                                                                                                                                                                                                                                                                                                                                                                                                                                                                                                                                                                                                                                                                                                                                                                                                                                                                                                                                                                                                                                                                                                                                                                                                                                                                                                                                                                                                                                                                                                                                                                                                                                                                                                                                                                                                                                                                                                                                                                                                                                |                                             |
| • REAR PRIVACY GLASS<br>• TRAILER SWAY CONTROL                   |                                                      |                                                                        | E BRAKE ASSIST                          | • 5YR/100,000 DIES                                           |              | J JZ,                                                                                                          |                                                                                                                                                                                                                                                                                                                                                                                                                                                                                                                                                                                                                                                                                                                                                                                                                                                                                                                                                                                                                                                                                                                                                                                                                                                                                                                                                                                                                                                                                                                                                                                                                                                                                                                                                                                                                                                                                                                                                                                                                                                                                                                                | -                                           |
|                                                                  |                                                      |                                                                        | E SENSING AND                           | <ul> <li>5YR/60,000 POWI</li> <li>5YR/60,000 ROAL</li> </ul> |              |                                                                                                                | Inis                                                                                                                                                                                                                                                                                                                                                                                                                                                                                                                                                                                                                                                                                                                                                                                                                                                                                                                                                                                                                                                                                                                                                                                                                                                                                                                                                                                                                                                                                                                                                                                                                                                                                                                                                                                                                                                                                                                                                                                                                                                                                                                           | s vehicle emits 47<br>tributing fuel also o |
|                                                                  |                                                      | • SELECTS                                                              |                                         | • 8YR/100,000 HYB                                            |              | Actual results will vary f                                                                                     |                                                                                                                                                                                                                                                                                                                                                                                                                                                                                                                                                                                                                                                                                                                                                                                                                                                                                                                                                                                                                                                                                                                                                                                                                                                                                                                                                                                                                                                                                                                                                                                                                                                                                                                                                                                                                                                                                                                                                                                                                                                                                                                                | 0                                           |
|                                                                  |                                                      |                                                                        |                                         |                                                              |              | Actual results will vary f<br>your vehicle. The averag<br>are based on 15,000 mile<br>gasoline gallon equivale | e new vehicle gets 27<br>s per vear at \$2.70 pe                                                                                                                                                                                                                                                                                                                                                                                                                                                                                                                                                                                                                                                                                                                                                                                                                                                                                                                                                                                                                                                                                                                                                                                                                                                                                                                                                                                                                                                                                                                                                                                                                                                                                                                                                                                                                                                                                                                                                                                                                                                                               | / MPG and cost<br>er gallon. This is        |
| NCLUDED ON THIS VEHICLE                                          | (MSRP)                                               |                                                                        | (MSRP)                                  |                                                              | (MSRP)       | gasoline gallon equivale                                                                                       | nt. Vehicle emissions                                                                                                                                                                                                                                                                                                                                                                                                                                                                                                                                                                                                                                                                                                                                                                                                                                                                                                                                                                                                                                                                                                                                                                                                                                                                                                                                                                                                                                                                                                                                                                                                                                                                                                                                                                                                                                                                                                                                                                                                                                                                                                          | are a significan                            |
| EQUIPMENT GROUP 302A<br>•XLT SERIES                              | 5730.00 EXTENDED RAI                                 |                                                                        | 445.00 PRICE INFOR<br>765.00 BASE PRICE | RMATION                                                      | \$43,805.00  | fuelecon                                                                                                       | omyan                                                                                                                                                                                                                                                                                                                                                                                                                                                                                                                                                                                                                                                                                                                                                                                                                                                                                                                                                                                                                                                                                                                                                                                                                                                                                                                                                                                                                                                                                                                                                                                                                                                                                                                                                                                                                                                                                                                                                                                                                                                                                                                          |                                             |
| ELECTRONIC AUTO TEMP CONTROL                                     | CLOTH 40/CON                                         | AMERA PACKAGE<br>SOLE/40                                               | 295.00 TOTAL OPTIO                      | NS/OTHER                                                     | 15155.00     | Calculate personalized                                                                                         |                                                                                                                                                                                                                                                                                                                                                                                                                                                                                                                                                                                                                                                                                                                                                                                                                                                                                                                                                                                                                                                                                                                                                                                                                                                                                                                                                                                                                                                                                                                                                                                                                                                                                                                                                                                                                                                                                                                                                                                                                                                                                                                                | <b>V</b><br>nara vahialaa                   |
| •SIRIUS XM RADIO<br>•SYNC 4                                      | FLEX FUEL VEH                                        | licle                                                                  |                                         | LE & OPTIONS/OTHER                                           | 58960.00     | Calculate personalized                                                                                         | estimates and com                                                                                                                                                                                                                                                                                                                                                                                                                                                                                                                                                                                                                                                                                                                                                                                                                                                                                                                                                                                                                                                                                                                                                                                                                                                                                                                                                                                                                                                                                                                                                                                                                                                                                                                                                                                                                                                                                                                                                                                                                                                                                                              | pare venicies                               |
| LED SIDE-MIRROR SPOTLIGHTS                                       |                                                      | inno                                                                   | DESTINATION                             |                                                              | 1695.00      | GOVER                                                                                                          | NMENT 5-STA                                                                                                                                                                                                                                                                                                                                                                                                                                                                                                                                                                                                                                                                                                                                                                                                                                                                                                                                                                                                                                                                                                                                                                                                                                                                                                                                                                                                                                                                                                                                                                                                                                                                                                                                                                                                                                                                                                                                                                                                                                                                                                                    | R SAFET                                     |
| REMOTE START SYSTEM<br>LED BOX LIGHTING                          |                                                      |                                                                        |                                         | ORE DISCOUNTS                                                | 60655.00     | Overall Vehicle                                                                                                | Score                                                                                                                                                                                                                                                                                                                                                                                                                                                                                                                                                                                                                                                                                                                                                                                                                                                                                                                                                                                                                                                                                                                                                                                                                                                                                                                                                                                                                                                                                                                                                                                                                                                                                                                                                                                                                                                                                                                                                                                                                                                                                                                          | Not Ra                                      |
|                                                                  |                                                      |                                                                        |                                         | HRM OR SPRT                                                  | - 2000.00    | Based on the combine                                                                                           | d ratings of frontal, sid                                                                                                                                                                                                                                                                                                                                                                                                                                                                                                                                                                                                                                                                                                                                                                                                                                                                                                                                                                                                                                                                                                                                                                                                                                                                                                                                                                                                                                                                                                                                                                                                                                                                                                                                                                                                                                                                                                                                                                                                                                                                                                      | de and rollover.                            |
| <b>DPTIONAL EQUIPMENT/OTHER</b><br>XLT CHROME APPEARANCE PACKAGE |                                                      |                                                                        | TOTAL SAV                               | INCS                                                         | - 2000.00    | Should ONLY be comp                                                                                            | ared to other vehicles                                                                                                                                                                                                                                                                                                                                                                                                                                                                                                                                                                                                                                                                                                                                                                                                                                                                                                                                                                                                                                                                                                                                                                                                                                                                                                                                                                                                                                                                                                                                                                                                                                                                                                                                                                                                                                                                                                                                                                                                                                                                                                         | s of similar size                           |
| 0.0L V8 ENGINE                                                   | 1995.00                                              |                                                                        | TOTAL SAV                               | INGS                                                         | - 2000.00    |                                                                                                                |                                                                                                                                                                                                                                                                                                                                                                                                                                                                                                                                                                                                                                                                                                                                                                                                                                                                                                                                                                                                                                                                                                                                                                                                                                                                                                                                                                                                                                                                                                                                                                                                                                                                                                                                                                                                                                                                                                                                                                                                                                                                                                                                |                                             |
| 275/60R20 BSW ALL-TERRAIN<br>3.31 ELECTRONIC LOCK RR AXLE        | NO CHARGE<br>NO CHARGE                               |                                                                        |                                         |                                                              |              | Frontal                                                                                                        | Driver                                                                                                                                                                                                                                                                                                                                                                                                                                                                                                                                                                                                                                                                                                                                                                                                                                                                                                                                                                                                                                                                                                                                                                                                                                                                                                                                                                                                                                                                                                                                                                                                                                                                                                                                                                                                                                                                                                                                                                                                                                                                                                                         | Not Ra                                      |
| 050# GVWR PACKAGE<br>CHROME STEP BARS                            |                                                      |                                                                        |                                         |                                                              |              |                                                                                                                | Passenger                                                                                                                                                                                                                                                                                                                                                                                                                                                                                                                                                                                                                                                                                                                                                                                                                                                                                                                                                                                                                                                                                                                                                                                                                                                                                                                                                                                                                                                                                                                                                                                                                                                                                                                                                                                                                                                                                                                                                                                                                                                                                                                      | Not Ra                                      |
| 50 STATE EMISSIONS                                               | NO CHARGE                                            |                                                                        |                                         |                                                              |              | Based on the risk of inj<br>Should ONLY be comp                                                                |                                                                                                                                                                                                                                                                                                                                                                                                                                                                                                                                                                                                                                                                                                                                                                                                                                                                                                                                                                                                                                                                                                                                                                                                                                                                                                                                                                                                                                                                                                                                                                                                                                                                                                                                                                                                                                                                                                                                                                                                                                                                                                                                | t.                                          |
| OWER-SLIDING REAR WINDOW                                         | 350.00<br>NO CHARGE                                  |                                                                        |                                         |                                                              |              | Should ONLY be comp                                                                                            | ared to other vehicles                                                                                                                                                                                                                                                                                                                                                                                                                                                                                                                                                                                                                                                                                                                                                                                                                                                                                                                                                                                                                                                                                                                                                                                                                                                                                                                                                                                                                                                                                                                                                                                                                                                                                                                                                                                                                                                                                                                                                                                                                                                                                                         | 3 of similar size                           |
| ONBOARD 400W OUTLET                                              |                                                      |                                                                        |                                         |                                                              |              | Side                                                                                                           | Front seat                                                                                                                                                                                                                                                                                                                                                                                                                                                                                                                                                                                                                                                                                                                                                                                                                                                                                                                                                                                                                                                                                                                                                                                                                                                                                                                                                                                                                                                                                                                                                                                                                                                                                                                                                                                                                                                                                                                                                                                                                                                                                                                     | Not Ra                                      |
| CONNECTED BUILT-IN NAVIGATION<br>TRAILER TOW PACKAGE             | 795.00<br>1090.00                                    |                                                                        |                                         |                                                              |              | Crash                                                                                                          | Rear seat                                                                                                                                                                                                                                                                                                                                                                                                                                                                                                                                                                                                                                                                                                                                                                                                                                                                                                                                                                                                                                                                                                                                                                                                                                                                                                                                                                                                                                                                                                                                                                                                                                                                                                                                                                                                                                                                                                                                                                                                                                                                                                                      | Not Ra                                      |
| INTEGRATED TRAILER BRAKE CONT                                    |                                                      |                                                                        |                                         |                                                              |              | Based on the risk of inj                                                                                       | ury in a side impact.                                                                                                                                                                                                                                                                                                                                                                                                                                                                                                                                                                                                                                                                                                                                                                                                                                                                                                                                                                                                                                                                                                                                                                                                                                                                                                                                                                                                                                                                                                                                                                                                                                                                                                                                                                                                                                                                                                                                                                                                                                                                                                          |                                             |
| MIRROR MAN FOLD W/POWER GLASS                                    | 1005.00                                              |                                                                        |                                         |                                                              |              | Rollover                                                                                                       |                                                                                                                                                                                                                                                                                                                                                                                                                                                                                                                                                                                                                                                                                                                                                                                                                                                                                                                                                                                                                                                                                                                                                                                                                                                                                                                                                                                                                                                                                                                                                                                                                                                                                                                                                                                                                                                                                                                                                                                                                                                                                                                                | Not Ra                                      |
| SKID PLATES<br>BOXLINK                                           | 80.00                                                |                                                                        |                                         |                                                              |              | Based on the risk of ro                                                                                        | lover in a single-vehic                                                                                                                                                                                                                                                                                                                                                                                                                                                                                                                                                                                                                                                                                                                                                                                                                                                                                                                                                                                                                                                                                                                                                                                                                                                                                                                                                                                                                                                                                                                                                                                                                                                                                                                                                                                                                                                                                                                                                                                                                                                                                                        |                                             |
| B&O SOUND SYSTEM, 8 SPKR                                         | 610.00                                               |                                                                        |                                         |                                                              |              | Star ratings range fr                                                                                          | om 1 to 5 stars ( <del>*</del>                                                                                                                                                                                                                                                                                                                                                                                                                                                                                                                                                                                                                                                                                                                                                                                                                                                                                                                                                                                                                                                                                                                                                                                                                                                                                                                                                                                                                                                                                                                                                                                                                                                                                                                                                                                                                                                                                                                                                                                                                                                                                                 | ·***). W                                    |
| POWER-ADJUSTABLE PEDALS                                          | 170.00<br>430.00                                     |                                                                        |                                         |                                                              |              | Source: Nationa                                                                                                | I Highway Traffic                                                                                                                                                                                                                                                                                                                                                                                                                                                                                                                                                                                                                                                                                                                                                                                                                                                                                                                                                                                                                                                                                                                                                                                                                                                                                                                                                                                                                                                                                                                                                                                                                                                                                                                                                                                                                                                                                                                                                                                                                                                                                                              | Safety Admir                                |
| 20" CHROME-LIKE PVD WHEELS                                       | 1395.00                                              |                                                                        |                                         |                                                              |              |                                                                                                                | ww.safercar.gov o                                                                                                                                                                                                                                                                                                                                                                                                                                                                                                                                                                                                                                                                                                                                                                                                                                                                                                                                                                                                                                                                                                                                                                                                                                                                                                                                                                                                                                                                                                                                                                                                                                                                                                                                                                                                                                                                                                                                                                                                                                                                                                              |                                             |
|                                                                  | RAMP ONE                                             |                                                                        |                                         |                                                              |              |                                                                                                                | 1FTFW1E55                                                                                                                                                                                                                                                                                                                                                                                                                                                                                                                                                                                                                                                                                                                                                                                                                                                                                                                                                                                                                                                                                                                                                                                                                                                                                                                                                                                                                                                                                                                                                                                                                                                                                                                                                                                                                                                                                                                                                                                                                                                                                                                      | MEA20914                                    |
|                                                                  |                                                      |                                                                        | TOTAL                                   | MSRP \$5                                                     | 8,655.00     |                                                                                                                |                                                                                                                                                                                                                                                                                                                                                                                                                                                                                                                                                                                                                                                                                                                                                                                                                                                                                                                                                                                                                                                                                                                                                                                                                                                                                                                                                                                                                                                                                                                                                                                                                                                                                                                                                                                                                                                                                                                                                                                                                                                                                                                                |                                             |
|                                                                  | CA02                                                 |                                                                        |                                         | Mathanyay dasida ta l                                        |              |                                                                                                                |                                                                                                                                                                                                                                                                                                                                                                                                                                                                                                                                                                                                                                                                                                                                                                                                                                                                                                                                                                                                                                                                                                                                                                                                                                                                                                                                                                                                                                                                                                                                                                                                                                                                                                                                                                                                                                                                                                                                                                                                                                                                                                                                |                                             |
|                                                                  | RAMP TWO                                             | RAIL                                                                   |                                         | Whether you decide to la<br>/ehicle, you'll find the ch      |              |                                                                                                                | ating convioing and m                                                                                                                                                                                                                                                                                                                                                                                                                                                                                                                                                                                                                                                                                                                                                                                                                                                                                                                                                                                                                                                                                                                                                                                                                                                                                                                                                                                                                                                                                                                                                                                                                                                                                                                                                                                                                                                                                                                                                                                                                                                                                                          | anintaining a re                            |
|                                                                  |                                                      | ITEM #:<br>21-4318 O/T                                                 |                                         | for you. See your dealer                                     |              | vehicle can expose                                                                                             | ating, servicing and makes which are a service of the service of t | iaintaining a pas                           |
|                                                                  |                                                      | 21-4310 0/1                                                            | 2 FORD CREDIT                           | www.ford.com/finance.                                        |              | lead, which are known to                                                                                       | the State of Californi                                                                                                                                                                                                                                                                                                                                                                                                                                                                                                                                                                                                                                                                                                                                                                                                                                                                                                                                                                                                                                                                                                                                                                                                                                                                                                                                                                                                                                                                                                                                                                                                                                                                                                                                                                                                                                                                                                                                                                                                                                                                                                         | ia to cause can                             |
|                                                                  |                                                      | ed pursuant to the Federal Auton                                       |                                         |                                                              |              | To minimize exposure, a                                                                                        | void breathing exhaus                                                                                                                                                                                                                                                                                                                                                                                                                                                                                                                                                                                                                                                                                                                                                                                                                                                                                                                                                                                                                                                                                                                                                                                                                                                                                                                                                                                                                                                                                                                                                                                                                                                                                                                                                                                                                                                                                                                                                                                                                                                                                                          | st, do not idle th                          |
|                                                                  |                                                      | losure Act. Gasoline, License, an<br>axes are not included. Dealer ins | сн. г. <sup>с</sup> .                   | B X 125 000124 1                                             | 2 15 20      | vehicle in a well-ventilate<br>For more information go                                                         | d area and wear glov                                                                                                                                                                                                                                                                                                                                                                                                                                                                                                                                                                                                                                                                                                                                                                                                                                                                                                                                                                                                                                                                                                                                                                                                                                                                                                                                                                                                                                                                                                                                                                                                                                                                                                                                                                                                                                                                                                                                                                                                                                                                                                           | es or wash you                              |
|                                                                  | options or acces                                     |                                                                        |                                         |                                                              |              | For more information do                                                                                        | to www.PopyVarnings                                                                                                                                                                                                                                                                                                                                                                                                                                                                                                                                                                                                                                                                                                                                                                                                                                                                                                                                                                                                                                                                                                                                                                                                                                                                                                                                                                                                                                                                                                                                                                                                                                                                                                                                                                                                                                                                                                                                                                                                                                                                                                            | s.ca.gov/bassen                             |