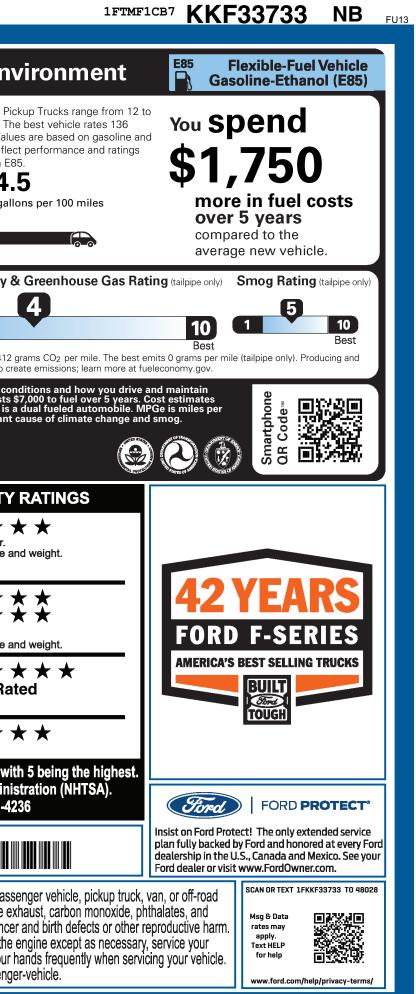

| Side       Front seat         Crash       Rear seat         Based on the risk of injury in a side impact.         Rollover         Based on the risk of rollover in a single-vehicle crash.         Star ratings range from 1 to 5 stars (*****), with Source: National Highway Traffic Safety Adminitewww.safercar.gov or 1-888-327-42         1FTMF1CB7KKF33733                                                                                                                                                                                                                                                                                                                                                                                                                                        |

2201910310987