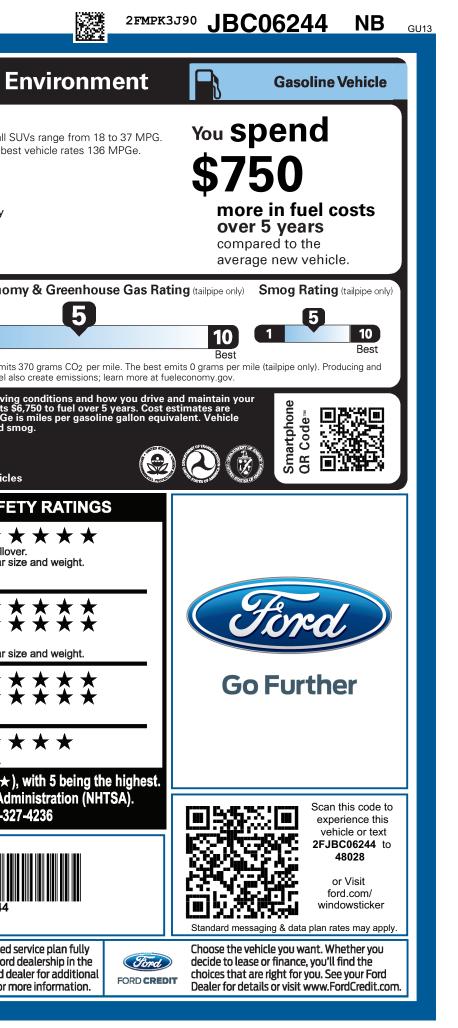

UTC
 U
 R
 TX

 CERT
 CERT
 TRD
 RAMP
 BUMP
 CAMP
 BOOK
 EXFL

| Go Further<br>ford.com                                                                                                                                                                                                                                                                                                                                                                                           | HICLE DESCRIPTION<br>EDGE<br>2018 EDGE SEL FWD<br>5-PASSENGER<br>TWIN-SCRL 2.0L ECOBO<br>6-SPD AUTO TRANS W/S                                                                                                                                                                                                                                                                                                                                           | OST ENG INTERIOR                                                                                                                                                                                                                                                                                     | W BLACK                                                                                                                                                                                                                                                                                 | 5244                                                                                                                                                                         | EPA<br>DOT Fuel Eco<br>Fuel Economy                                                                                                                                                                                                                                                                                                                                                                    | onomy and E<br>MPG Small S<br>The bes                                                                                                                                             |  |
|------------------------------------------------------------------------------------------------------------------------------------------------------------------------------------------------------------------------------------------------------------------------------------------------------------------------------------------------------------------------------------------------------------------|---------------------------------------------------------------------------------------------------------------------------------------------------------------------------------------------------------------------------------------------------------------------------------------------------------------------------------------------------------------------------------------------------------------------------------------------------------|------------------------------------------------------------------------------------------------------------------------------------------------------------------------------------------------------------------------------------------------------------------------------------------------------|-----------------------------------------------------------------------------------------------------------------------------------------------------------------------------------------------------------------------------------------------------------------------------------------|------------------------------------------------------------------------------------------------------------------------------------------------------------------------------|--------------------------------------------------------------------------------------------------------------------------------------------------------------------------------------------------------------------------------------------------------------------------------------------------------------------------------------------------------------------------------------------------------|-----------------------------------------------------------------------------------------------------------------------------------------------------------------------------------|--|
| STANDARD EQUIPMENT INCLUDED                                                                                                                                                                                                                                                                                                                                                                                      | AT NO EXTRA CHARGE                                                                                                                                                                                                                                                                                                                                                                                                                                      |                                                                                                                                                                                                                                                                                                      |                                                                                                                                                                                                                                                                                         |                                                                                                                                                                              |                                                                                                                                                                                                                                                                                                                                                                                                        | <sup>1</sup> 20 20                                                                                                                                                                |  |
| EXTERIOR<br>• BELTLINE MOLDING- BRIGHT<br>• DOOR HANDLES - BODY COLOR<br>• EASY FUEL CAPLESS FILLER<br>• EXHAUST TIPS - STAINLESS<br>STEEL<br>• GRILLE - 3-BAR, CHROME<br>• HEADLAMPS - AUTO HALOGEN<br>• HEADLAMPS - WIPER ACTIVATED<br>• LED SIGNATURE LIGHTING<br>• MIRRORS - PWR/HTD/MAN FOLD<br>W/LED SIG & APPROACH LAMP<br>• PRIVACY GLASS - REAR DOORS<br>• REAR INT WIPER/WASH/DFRST<br>• TAILLAMPS-LED | INTERIOR<br>• 1TOUCH UP/DOWN DR/PASS V<br>• 10WAY PWR DR SEAT W/LUME<br>• 60/40 EASYFOLD REAR BENCH<br>• AUTODIM REARVIEW MIRROR<br>• CARGO MANAGEMENT SYSTEI<br>• CLOTH BUCKET FRONT SEATS<br>• CUPHOLDERS - 8<br>• DUAL ILLUM VIS VANITY MIRR<br>• DUAL ZONE AUTO CLIM CTRL<br>• LEATHER WRAPPED STR WHE<br>W/CRUISE AND AUDIO CONTR<br>• POWER PASS SEAT - 6-WAY<br>• POWERPOINTS - 12V<br>• SMART CHARGING USB PORT(<br>• TILT/TELESCOPE STR COLUMI | <ul> <li>AAM/FM SINGLE CD/MP3, 65</li> <li>HILL START ASSIST</li> <li>INTELLIGENT ACCESS W/P</li> <li>BUTTON START</li> <li>MYKEY®</li> <li>REAR VIEW CAMERA</li> <li>REVERSE SENSING SYSTEM</li> <li>SECURICODE KEYLESS KE</li> <li>EL</li> <li>SIRIUSXM® - SVC N/A AK&amp;</li> <li>(1)</li> </ul> | SPKR • AIRBAG - DRIVER<br>• AIRBAGS - DUAL S<br>USH • AIRBAG- GLOVEB<br>• AIRBAGS - SAFET<br>• FRT-PASS SENSIN<br>• INDIV TIRE PRESS<br>M • LATCH CHILD SAF<br>YPAD • PERSONAL SAFET<br>HI • SECURILOCK® AN<br>• SOS POST CRASH<br>• WARRANTY<br>• 3YR/36,000 BUMP<br>• 5YR/60,000 POWE | TH RSC<br>KNEE<br>STAGE FRONT<br>OX PASS KNEE<br>Y CANOPY<br>NG SYSTEM<br>S MONIT SYS<br>ETY SYSTEM<br>TY SYSTEM™<br>NTI-THEFT SYS<br>I ALERT SYS<br>PER / BUMPER<br>ERTRAIN | combined city/hwy<br>4.2 gallons per<br>Annual fuel CO<br>\$1,50                                                                                                                                                                                                                                                                                                                                       | Fuel Econor<br>000<br>This vehicle emits<br>distributing fuel al                                                                                                                  |  |
|                                                                                                                                                                                                                                                                                                                                                                                                                  |                                                                                                                                                                                                                                                                                                                                                                                                                                                         |                                                                                                                                                                                                                                                                                                      | • 5YR/60,000 ROAD                                                                                                                                                                                                                                                                       |                                                                                                                                                                              | Actual results will vary for ma<br>vehicle. The average new vehi<br>based on 15,000 miles per yea<br>emissions are a significant cau                                                                                                                                                                                                                                                                   | cle gets 27 MPG and costs 3<br>r at \$2.40 per gallon. MPGe                                                                                                                       |  |
| INCLUDED ON THIS VEHICLE<br>EQUIPMENT GROUP 200A                                                                                                                                                                                                                                                                                                                                                                 | (MSRP)                                                                                                                                                                                                                                                                                                                                                                                                                                                  | PRIC                                                                                                                                                                                                                                                                                                 | E INFORMATION                                                                                                                                                                                                                                                                           | (MSRP)                                                                                                                                                                       |                                                                                                                                                                                                                                                                                                                                                                                                        |                                                                                                                                                                                   |  |
| OPTIONAL EQUIPMENT/OTHER                                                                                                                                                                                                                                                                                                                                                                                         |                                                                                                                                                                                                                                                                                                                                                                                                                                                         | BASE                                                                                                                                                                                                                                                                                                 | E PRICE<br>AL OPTIONS/OTHER                                                                                                                                                                                                                                                             | \$32,050.00<br>195.00                                                                                                                                                        | fueleconol<br>Calculate personalized estin                                                                                                                                                                                                                                                                                                                                                             |                                                                                                                                                                                   |  |
| 245/60R18 A/S BSW TIRES<br>50 STATE EMISSIONS<br>ROOF-RACK SIDE RAILS - BLACK<br>FRONT LICENSE PLATE BRACKET                                                                                                                                                                                                                                                                                                     | NO CHARGE<br>195.00<br>NO CHARGE                                                                                                                                                                                                                                                                                                                                                                                                                        |                                                                                                                                                                                                                                                                                                      | AL VEHICLE & OPTIONS/OTHER<br>TINATION & DELIVERY                                                                                                                                                                                                                                       | 32,245.00<br>995.00                                                                                                                                                          | Overall Vehicle SoBased on the combined ratin<br>Should ONLY be compared toFrontal<br>CrashDriv<br>PasBased on the risk of injury in<br>Should ONLY be compared toSide<br>CrashFrom<br>RealBased on the risk of injury in<br>Should ONLY be compared toSide<br>CrashFrom<br>RealBased on the risk of injury in<br>Based on the risk of injury in<br>Star ratings range from 1<br>Source: National High | ngs of frontal, side and rollov<br>to other vehicles of similar s<br>ver<br>senger<br>a frontal impact.<br>to other vehicles of similar s<br>nt seat<br>ar seat<br>a side impact. |  |
|                                                                                                                                                                                                                                                                                                                                                                                                                  | RAMP ONE                                                                                                                                                                                                                                                                                                                                                                                                                                                | то                                                                                                                                                                                                                                                                                                   | TAL MSRP \$33                                                                                                                                                                                                                                                                           | 3,240.00                                                                                                                                                                     |                                                                                                                                                                                                                                                                                                                                                                                                        |                                                                                                                                                                                   |  |
|                                                                                                                                                                                                                                                                                                                                                                                                                  | RK34                                                                                                                                                                                                                                                                                                                                                                                                                                                    | Inform                                                                                                                                                                                                                                                                                               | abel is affixed pursuant to the Federa<br>nation Disclosure Act. Gasoline, Lice<br>and Local taxes are not included. De<br>ns or accessories are not included ur                                                                                                                        | ense, and Title Fees,<br>ealer installed                                                                                                                                     |                                                                                                                                                                                                                                                                                                                                                                                                        | 2FMPK3J90JBC06244                                                                                                                                                                 |  |
|                                                                                                                                                                                                                                                                                                                                                                                                                  | METHOD OF TRANSP.                                                                                                                                                                                                                                                                                                                                                                                                                                       | ITEM #: 52-6048 O/T 2                                                                                                                                                                                                                                                                                | 18 O/T 2                                                                                                                                                                                                                                                                                |                                                                                                                                                                              |                                                                                                                                                                                                                                                                                                                                                                                                        | Insist on Ford Protect! The only extended backed by Ford and honored at every Ford                                                                                                |  |
|                                                                                                                                                                                                                                                                                                                                                                                                                  | RAIL                                                                                                                                                                                                                                                                                                                                                                                                                                                    | JD171 N RB 2X 835 000405 04 17 18                                                                                                                                                                                                                                                                    |                                                                                                                                                                                                                                                                                         |                                                                                                                                                                              | FORD <b>PROTECT</b>                                                                                                                                                                                                                                                                                                                                                                                    |                                                                                                                                                                                   |  |
|                                                                                                                                                                                                                                                                                                                                                                                                                  |                                                                                                                                                                                                                                                                                                                                                                                                                                                         |                                                                                                                                                                                                                                                                                                      |                                                                                                                                                                                                                                                                                         |                                                                                                                                                                              |                                                                                                                                                                                                                                                                                                                                                                                                        |                                                                                                                                                                                   |  |