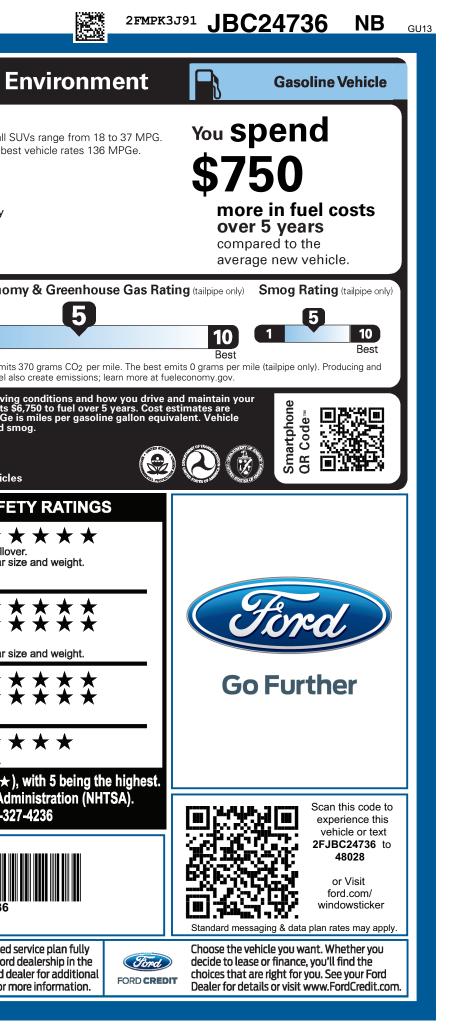

UTC
 U
 R
 GA

 CERT
 CERT
 TRD
 RAMP
 BUMP
 CAMP
 BOOK
 EXFL

|                                                                                                                                                                                  |                                                                | 8.NI                                                                                           |                                                                                      |                                                                                                                                                                                                                                                                                                                                                                                                                                                                                                                                                                                           |                                                                                              |                                                                                                                                                        |                                 |                                                                               |                                                                                      |
|----------------------------------------------------------------------------------------------------------------------------------------------------------------------------------|----------------------------------------------------------------|------------------------------------------------------------------------------------------------|--------------------------------------------------------------------------------------|-------------------------------------------------------------------------------------------------------------------------------------------------------------------------------------------------------------------------------------------------------------------------------------------------------------------------------------------------------------------------------------------------------------------------------------------------------------------------------------------------------------------------------------------------------------------------------------------|----------------------------------------------------------------------------------------------|--------------------------------------------------------------------------------------------------------------------------------------------------------|---------------------------------|-------------------------------------------------------------------------------|--------------------------------------------------------------------------------------|
| Ford                                                                                                                                                                             | <sup>JB</sup> C24736                                           |                                                                                                |                                                                                      | EPA<br>DOT Fuel Economy and E                                                                                                                                                                                                                                                                                                                                                                                                                                                                                                                                                             |                                                                                              |                                                                                                                                                        |                                 |                                                                               |                                                                                      |
| Go Further 2018 EDGE SEL FWD<br>5-PASSENGER<br>TWIN SCRL 2 01 ECOR                                                                                                               |                                                                |                                                                                                |                                                                                      | EXTERIOR<br>MAGNETIC ME                                                                                                                                                                                                                                                                                                                                                                                                                                                                                                                                                                   | TALLIC                                                                                       | ALLIC                                                                                                                                                  |                                 | onomy                                                                         |                                                                                      |
|                                                                                                                                                                                  |                                                                | CRL 2.0L ECOBC                                                                                 |                                                                                      | INTERIOR<br>DUNE LEATHE                                                                                                                                                                                                                                                                                                                                                                                                                                                                                                                                                                   | R-TRIMMED SEATS                                                                              |                                                                                                                                                        |                                 |                                                                               | G Small S<br>The bes                                                                 |
| ford.com<br>STANDARD EQUIPMENT INCLUDED                                                                                                                                          | D AT NO EXTRA CH                                               | ARGE                                                                                           |                                                                                      |                                                                                                                                                                                                                                                                                                                                                                                                                                                                                                                                                                                           |                                                                                              |                                                                                                                                                        |                                 | Д                                                                             | ~~                                                                                   |
| EXTERIOR                                                                                                                                                                         |                                                                |                                                                                                | FUNCTIONAL                                                                           |                                                                                                                                                                                                                                                                                                                                                                                                                                                                                                                                                                                           | SAFETY/SECURITY                                                                              |                                                                                                                                                        |                                 | <b>2</b> 0                                                                    | 29                                                                                   |
| • DOOR HANDLES - BODY COLOR     • EASY FUEL CAPLESS FILLER     • EXHAUST TIPS - STAINLESS     STEEL     • HEADLAMPS - AUTO HALOGEN     • HEADLAMPS - WIPER ACTIVATED             | 1TOUCH U     10WAY PW     60/40 EAS     AUTODIM                | P/DOWN DR/PASS V<br>R DR SEAT W/LUMI<br>(FOLD REAR BENCH<br>REARVIEW MIRROR<br>NAGEMENT SYSTE  | MIN • AM/FM SING<br>BAR • HILL START A<br>H • INTELLIGEN<br>BUTTON STA<br>M • MYKEY® | <ul> <li>AM/FM SINGLE CD/MP3/6SPKR</li> <li>HILL START ASSIST</li> <li>INTELLIGENT ACCESS W/PUSH<br/>BUTTON START</li> <li>MYKEY®</li> <li>REAR VIEW CAMERA</li> <li>REVERSE SENSING SYSTEM</li> <li>SECURICODE KEYLESS KEYPAD</li> <li>SIRIUSXM® - SVC N/A AK&amp;HI</li> <li>AMVANCETRAC WITH RSC</li> <li>ADVANCETRAC WITH RSC</li> <li>AIRBAG - DRIVER KNEE</li> <li>AIRBAGS - DUAL STAGE FRON</li> <li>AIRBAGS - DUAL STAGE FRON</li> <li>AIRBAGS - SAFETY CANOPY</li> <li>FRT-PASS SENSING SYSTEM</li> <li>INDIV TIRE PRESS MONIT SYS</li> <li>LATCH CHILD SAFETY SYSTEM</li> </ul> |                                                                                              | NEE<br>TAGE FRONT<br>X PASS KNEE<br>CANOPY                                                                                                             | combined                        | city/hwy city<br>allons per 100 miles                                         | highway                                                                              |
| HEADLAMPS - WIPER ACTIVATED     LED SIGNATURE LIGHTING     MIRRORS - PWR/HTD/MAN FOLD     W/LED SIG & APPROACH LAMP     PRIVACY GLASS - REAR DOORS     REAR INT WIPER/WASH/DFRST | DUAL ILLU     DUAL ZON     LEATHER N     W/CRUISE     POWER PA | M VIS VANITY MIRR<br>E AUTO CLIM CTRL<br>VRAPPED STR WHE<br>AND AUDIO CONTF<br>SS SEAT - 6-WAY | REVERSE SE     SECURICOD EL     SIRIUSXM®                                            |                                                                                                                                                                                                                                                                                                                                                                                                                                                                                                                                                                                           |                                                                                              | <ul> <li>INDIV TIRE PRESS MONIT SYS</li> <li>LATCH CHILD SAFETY SYSTEM</li> <li>PERSONAL SAFETY SYSTEM™</li> <li>SECURILOCK® ANTI-THEFT SYS</li> </ul> |                                 | cost<br>,500                                                                  | Fuel Econon                                                                          |
| • TAILLAMPS-LED                                                                                                                                                                  | • POWERPO<br>• TILT/TELES                                      | INTS - 12V<br>SCOPE STR COLUM                                                                  | Ν                                                                                    |                                                                                                                                                                                                                                                                                                                                                                                                                                                                                                                                                                                           | WARRANTY<br>• 3YR/36,000 BUMPE<br>• 5YR/60,000 POWER<br>• 5YR/60,000 ROADS                   | RTRAIN                                                                                                                                                 |                                 |                                                                               | This vehicle emits<br>distributing fuel al-<br>including driving<br>APG and costs \$ |
| INCLUDED ON THIS VEHICLE                                                                                                                                                         | (MSRP)                                                         |                                                                                                |                                                                                      |                                                                                                                                                                                                                                                                                                                                                                                                                                                                                                                                                                                           |                                                                                              | (MSRP)                                                                                                                                                 | emissions are a sign            | ificant cause of climate                                                      | e change and sr                                                                      |
| EQUIPMENT GROUP 201A<br>•HEATED FRONT SEATS                                                                                                                                      | 2,910.00                                                       |                                                                                                |                                                                                      | PRICE INFOR<br>BASE PRICE<br>TOTAL OPTIO                                                                                                                                                                                                                                                                                                                                                                                                                                                                                                                                                  |                                                                                              | \$32,050.00<br>5,500.00                                                                                                                                |                                 | nomy.go                                                                       |                                                                                      |
| OPTIONAL EQUIPMENT/OTHER<br>245/60R18 A/S BSW TIRES<br>CONVENIENCE PKG<br>.HANDS-FREE, FOOT ACTV LFTGATE                                                                         | 1,695.00                                                       |                                                                                                |                                                                                      | TOTAL VEHICI<br>DESTINATION                                                                                                                                                                                                                                                                                                                                                                                                                                                                                                                                                               | • A OPTIONS/OTHER                                                                            | 37,550.00<br>995.00                                                                                                                                    |                                 | RNMENT 5-ST                                                                   | -                                                                                    |
| .PERIMETER ALARM<br>.UNIVERSAL GARAGE DOOR OPENER                                                                                                                                |                                                                |                                                                                                |                                                                                      | ī                                                                                                                                                                                                                                                                                                                                                                                                                                                                                                                                                                                         | ORE DISCOUNTS                                                                                | 38,545.00                                                                                                                                              | Overall Veh<br>Based on the com | icle Score<br>bined ratings of frontal,                                       | . side and rollov                                                                    |
| .VOICE-ACTV TOUCH-SCR NAV SYS<br>.REMOTE START SYSTEM<br>50 STATE EMISSIONS<br>18" POLISHED ALUMINUM WHEELS                                                                      | NO CHARGE<br>895.00                                            |                                                                                                |                                                                                      | EQUIPMENT                                                                                                                                                                                                                                                                                                                                                                                                                                                                                                                                                                                 | GROUP SAVINGS                                                                                | - 600.00                                                                                                                                               | Should ONLY be o                | compared to other vehic                                                       | cles of similar si                                                                   |
|                                                                                                                                                                                  |                                                                |                                                                                                |                                                                                      |                                                                                                                                                                                                                                                                                                                                                                                                                                                                                                                                                                                           |                                                                                              |                                                                                                                                                        | Frontal                         | Driver                                                                        | * *                                                                                  |
|                                                                                                                                                                                  |                                                                |                                                                                                |                                                                                      |                                                                                                                                                                                                                                                                                                                                                                                                                                                                                                                                                                                           |                                                                                              |                                                                                                                                                        | Crash<br>Based on the risk      | Passenger                                                                     | act.                                                                                 |
|                                                                                                                                                                                  |                                                                |                                                                                                |                                                                                      |                                                                                                                                                                                                                                                                                                                                                                                                                                                                                                                                                                                           |                                                                                              |                                                                                                                                                        | Should ONLY be o                | of injury in a frontal imp<br>compared to other vehic                         | cles of similar si                                                                   |
|                                                                                                                                                                                  |                                                                |                                                                                                |                                                                                      |                                                                                                                                                                                                                                                                                                                                                                                                                                                                                                                                                                                           |                                                                                              |                                                                                                                                                        | Side<br>Crash                   | Front seat<br>Rear seat                                                       | **                                                                                   |
|                                                                                                                                                                                  |                                                                |                                                                                                |                                                                                      |                                                                                                                                                                                                                                                                                                                                                                                                                                                                                                                                                                                           |                                                                                              |                                                                                                                                                        |                                 | of injury in a side impa                                                      |                                                                                      |
|                                                                                                                                                                                  |                                                                |                                                                                                |                                                                                      |                                                                                                                                                                                                                                                                                                                                                                                                                                                                                                                                                                                           |                                                                                              |                                                                                                                                                        | Rollover<br>Based on the risk   | of rollover in a single-v                                                     | ehicle crash.                                                                        |
|                                                                                                                                                                                  |                                                                |                                                                                                |                                                                                      |                                                                                                                                                                                                                                                                                                                                                                                                                                                                                                                                                                                           |                                                                                              |                                                                                                                                                        | Star ratings rang               | e from 1 to 5 stars<br>onal Highway Traffi<br>www.safercar.go                 | (★★★★★)<br>ic Safety Adn                                                             |
|                                                                                                                                                                                  |                                                                | RAMP ONE                                                                                       |                                                                                      |                                                                                                                                                                                                                                                                                                                                                                                                                                                                                                                                                                                           |                                                                                              |                                                                                                                                                        |                                 |                                                                               |                                                                                      |
|                                                                                                                                                                                  |                                                                | RA02                                                                                           |                                                                                      | TOTAL                                                                                                                                                                                                                                                                                                                                                                                                                                                                                                                                                                                     | MSRP \$37,                                                                                   | ,945.00                                                                                                                                                |                                 |                                                                               |                                                                                      |
|                                                                                                                                                                                  |                                                                |                                                                                                | FINAL ASSEMBLY PLANT                                                                 | Information Disc                                                                                                                                                                                                                                                                                                                                                                                                                                                                                                                                                                          | ed pursuant to the Federal Au<br>osure Act. Gasoline, License<br>xes are not included. Deale | e, and Title Fees,                                                                                                                                     |                                 | 2FMPK3J9                                                                      | 91JBC24736                                                                           |
|                                                                                                                                                                                  |                                                                |                                                                                                | OAKVILLE                                                                             |                                                                                                                                                                                                                                                                                                                                                                                                                                                                                                                                                                                           | ssories are not included. Deal                                                               |                                                                                                                                                        |                                 |                                                                               |                                                                                      |
|                                                                                                                                                                                  |                                                                | METHOD OF TRANSP.                                                                              | ITEM #: 21-1911 O/T 2                                                                |                                                                                                                                                                                                                                                                                                                                                                                                                                                                                                                                                                                           |                                                                                              |                                                                                                                                                        | <b>Find</b> ba                  | sist on Ford Protect! The<br>cked by Ford and honor<br>S., Canada and Mexico. | ed at every Ford                                                                     |
|                                                                                                                                                                                  | RAIL                                                           | JE161                                                                                          | 1 N RB 2X 840 0002                                                                   | 219 05 16 18                                                                                                                                                                                                                                                                                                                                                                                                                                                                                                                                                                              |                                                                                              | FORD <b>PROTECT</b> de                                                                                                                                 | tails, or visit www.Ford        | Jwner.com for m                                                               |                                                                                      |
|                                                                                                                                                                                  |                                                                |                                                                                                |                                                                                      |                                                                                                                                                                                                                                                                                                                                                                                                                                                                                                                                                                                           |                                                                                              |                                                                                                                                                        |                                 |                                                                               |                                                                                      |