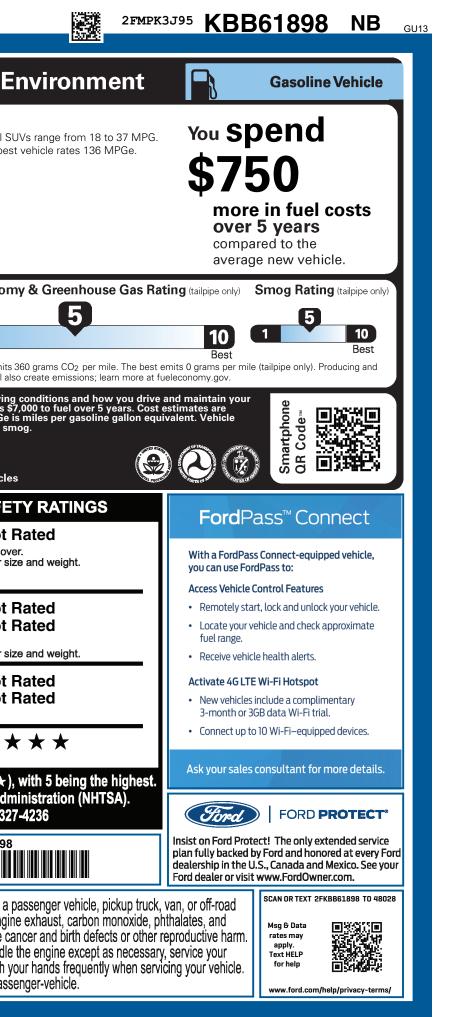

|                                                                                                                                                                                                                                                                                                                                                                                                                                                                   | DGE SEL FWD                                                                                                                                                  |                                                                                                                                                                                                                                                                       | ERIOR                                                                                                                 | кв В61                                                                                                                                                                                                                                                                                                                                                        | 898                                                                                                                                                                                                                                    | EPA<br>DOT Fuel                                                         |                                                          | ny and E                                                                       |
|-------------------------------------------------------------------------------------------------------------------------------------------------------------------------------------------------------------------------------------------------------------------------------------------------------------------------------------------------------------------------------------------------------------------------------------------------------------------|--------------------------------------------------------------------------------------------------------------------------------------------------------------|-----------------------------------------------------------------------------------------------------------------------------------------------------------------------------------------------------------------------------------------------------------------------|-----------------------------------------------------------------------------------------------------------------------|---------------------------------------------------------------------------------------------------------------------------------------------------------------------------------------------------------------------------------------------------------------------------------------------------------------------------------------------------------------|----------------------------------------------------------------------------------------------------------------------------------------------------------------------------------------------------------------------------------------|-------------------------------------------------------------------------|----------------------------------------------------------|--------------------------------------------------------------------------------|
|                                                                                                                                                                                                                                                                                                                                                                                                                                                                   | CRL 2.0L ECOBOOST ENG                                                                                                                                        | G INT                                                                                                                                                                                                                                                                 | OXFORD WHITE<br>ERIOR                                                                                                 |                                                                                                                                                                                                                                                                                                                                                               |                                                                                                                                                                                                                                        |                                                                         | <u> </u>                                                 | DC Small S                                                                     |
| ford.com 8-SPD 4                                                                                                                                                                                                                                                                                                                                                                                                                                                  | AUTO TRANSMISSION                                                                                                                                            | I                                                                                                                                                                                                                                                                     | EBONY ACTIVEX                                                                                                         | SEAT MATERIAL                                                                                                                                                                                                                                                                                                                                                 |                                                                                                                                                                                                                                        |                                                                         |                                                          | PG Small S<br>The bes                                                          |
| STANDARD EQUIPMENT INCLUDED AT NO EXTRA CH                                                                                                                                                                                                                                                                                                                                                                                                                        | ARGE                                                                                                                                                         |                                                                                                                                                                                                                                                                       |                                                                                                                       |                                                                                                                                                                                                                                                                                                                                                               |                                                                                                                                                                                                                                        |                                                                         | J 22                                                     | 2 29                                                                           |
| <ul> <li>EASY FUEL® CAPLESS FILLER</li> <li>EXHAUST TIPS - STAINLESS</li> <li>60/40 EASY STEEL</li> <li>FOG LAMPS-LED</li> <li>FOG LAMPS-LED</li> <li>GRILLE - CHROME</li> <li>ULAL ILLU</li> <li>HEADLAMPS - AUTO BI-LED</li> <li>LEATHER V</li> <li>HEADLAMPS - AUTO HIGH BEAM</li> <li>W/CRUISE</li> <li>HEADLAMPS - WIPER ACTIVATED</li> <li>POWER PA</li> <li>MIRRORS - PWR/HTD/MAN FOLD</li> <li>W/LED SIG &amp; APPROACH LAMP</li> <li>ROTARY G</li> </ul> | M VIS VANITY MIRR<br>WRAPPED STR WHEEL<br>AND AUDIO CONTROL<br>SS SEAT - 6-WAY                                                                               | EUNCTIONAL<br>• AUTO START STOP<br>• BLIS (BLIND SPOT I<br>► FORDPASS™ CON<br>HOTSPOT TELEMAT<br>• INTELLIGENT ACCE<br>BUTTON START<br>• LANE-KEEPING SYS<br>• PRE-COLLISION AS<br>• REAR VIEW CAMER<br>• REVERSE SENSING<br>• SECURICODE KEYL<br>• SIRIUSXM® - SVC N | NFO SYS)<br>INECT 4GWI-FI<br>ICS MODEM<br>SS W/PUSH<br>STEM/ALERT<br>SIST W/AEB<br>A W/WASHER<br>SYSTEM<br>ESS KEYPAD | SAFETY/SECURITY<br>• ADVANCETRAC® WI<br>• AIRBAG - DRIVER KN<br>• AIRBAGG - DRIVER KN<br>• AIRBAGG - DUAL ST<br>• AIRBAGS - DUAL ST<br>• AIRBAGS - SIDE IMP<br>• INDIV TIRE PRESS M<br>• LATCH CHILD SAFET<br>• PERSONAL SAFETY<br>• SECURILOCK® ANTI<br>• SOS POST-CRASH A<br>WARRANTY<br>• 3YR/36,000 BUMPEF<br>• 5YR/60,000 POWERT<br>• 5YR/60,000 ROADSIE | NEE<br><pre> &lt; PASS KNEE<br/>AGE FRONT<br/>CANOPY®<br/>ACT<br/>IONIT SYS<br/>TY SYSTEM<br/>SYSTEM™<br/>I-THEFT SYS<br/>ALERT SYS™ </pre> <pre> </pre> | Annual fuel                                                             | ity/hwy city<br>Ilons per 100 mile<br><b>COST</b><br>550 | highway<br>es<br>Fuel Econor<br>1<br>This vehicle emitt<br>distributing fuel a |
| INCLUDED ON THIS VEHICLE (MSRP)                                                                                                                                                                                                                                                                                                                                                                                                                                   |                                                                                                                                                              |                                                                                                                                                                                                                                                                       |                                                                                                                       |                                                                                                                                                                                                                                                                                                                                                               | (MSRP)                                                                                                                                                                                                                                 | based on 15,000 miles<br>emissions are a signif                         | s per year at \$2.5<br>ficant cause of cli               | 5 per gallon. MPGe<br>mate change and s                                        |
| EQUIPMENT GROUP 201A2,880.00•AUTO DUAL ZONE CLIMATE CTRL+HEATED FRONT SEATS                                                                                                                                                                                                                                                                                                                                                                                       |                                                                                                                                                              |                                                                                                                                                                                                                                                                       | PRICE INFORM<br>BASE PRICE<br>TOTAL OPTIONS                                                                           |                                                                                                                                                                                                                                                                                                                                                               | \$33,090.00<br>2,880.00                                                                                                                                                                                                                | fueleco<br>Calculate personaliz                                         |                                                          |                                                                                |
| OPTIONAL EQUIPMENT/OTHER<br>.18" SPLT-SPK SLVR PTD ALUM WH<br>245/60R18 A/S BSW TIRES                                                                                                                                                                                                                                                                                                                                                                             |                                                                                                                                                              |                                                                                                                                                                                                                                                                       | TOTAL VEHICLE<br>DESTINATION &                                                                                        | & OPTIONS/OTHER<br>DELIVERY                                                                                                                                                                                                                                                                                                                                   | 35,970.00<br>995.00                                                                                                                                                                                                                    | GOVE                                                                    | RNMENT 5                                                 | -STAR SAFE                                                                     |
| 50 STATE EMISSIONS NO CHARGE<br>FRONT LICENSE PLATE BRACKET NO CHARGE                                                                                                                                                                                                                                                                                                                                                                                             |                                                                                                                                                              |                                                                                                                                                                                                                                                                       | TOTAL BEFOR                                                                                                           |                                                                                                                                                                                                                                                                                                                                                               | 36,965.00                                                                                                                                                                                                                              | Overall Vehi<br>Based on the comb                                       |                                                          | Not                                                                            |
|                                                                                                                                                                                                                                                                                                                                                                                                                                                                   |                                                                                                                                                              |                                                                                                                                                                                                                                                                       | EQUIPMENT G                                                                                                           | ROUP SAVINGS                                                                                                                                                                                                                                                                                                                                                  | - 600.00                                                                                                                                                                                                                               | Frontal<br>Crash                                                        | Driver                                                   | vehicles of similar s                                                          |
|                                                                                                                                                                                                                                                                                                                                                                                                                                                                   |                                                                                                                                                              |                                                                                                                                                                                                                                                                       |                                                                                                                       |                                                                                                                                                                                                                                                                                                                                                               |                                                                                                                                                                                                                                        | Based on the risk of<br>Should ONLY be co                               | f injury in a frontal                                    | l impact.                                                                      |
|                                                                                                                                                                                                                                                                                                                                                                                                                                                                   |                                                                                                                                                              |                                                                                                                                                                                                                                                                       |                                                                                                                       |                                                                                                                                                                                                                                                                                                                                                               |                                                                                                                                                                                                                                        | Side<br>Crash<br>Based on the risk of                                   | Front sea<br>Rear seat<br>f injury in a side in          | t Not                                                                          |
|                                                                                                                                                                                                                                                                                                                                                                                                                                                                   |                                                                                                                                                              |                                                                                                                                                                                                                                                                       |                                                                                                                       |                                                                                                                                                                                                                                                                                                                                                               |                                                                                                                                                                                                                                        | Rollover                                                                |                                                          | * 7                                                                            |
|                                                                                                                                                                                                                                                                                                                                                                                                                                                                   |                                                                                                                                                              |                                                                                                                                                                                                                                                                       |                                                                                                                       |                                                                                                                                                                                                                                                                                                                                                               |                                                                                                                                                                                                                                        | Based on the risk of<br>Star ratings range<br>Source: Natio             | e from 1 to 5 sta<br>onal Highway Tr                     |                                                                                |
|                                                                                                                                                                                                                                                                                                                                                                                                                                                                   | RAMP ONE                                                                                                                                                     |                                                                                                                                                                                                                                                                       | TOTAL N                                                                                                               |                                                                                                                                                                                                                                                                                                                                                               | 365.00                                                                                                                                                                                                                                 |                                                                         |                                                          | K3J95KBB61898                                                                  |
|                                                                                                                                                                                                                                                                                                                                                                                                                                                                   | RA1P                                                                                                                                                         |                                                                                                                                                                                                                                                                       |                                                                                                                       |                                                                                                                                                                                                                                                                                                                                                               |                                                                                                                                                                                                                                        |                                                                         |                                                          |                                                                                |
|                                                                                                                                                                                                                                                                                                                                                                                                                                                                   | RAMP TWO                                                                                                                                                     | RAIL                                                                                                                                                                                                                                                                  | Ford veh                                                                                                              | ether you decide to leas<br>icle, you'll find the choic<br>you. See your dealer for<br>w.ford.com/finance.                                                                                                                                                                                                                                                    | es that are right                                                                                                                                                                                                                      | WARNING: O<br>vehicle can ex<br>lead, which are know                    | cose you to chem                                         | and maintaining a<br>ficals including engi                                     |
|                                                                                                                                                                                                                                                                                                                                                                                                                                                                   | This label is affixed pursuant to the<br>Information Disclosure Act. Gasolir<br>State and Local taxes are not includ<br>options or accessories are not inclu | ne, License, and Title Fees,<br>ed. Dealer installed                                                                                                                                                                                                                  |                                                                                                                       | 2X 920 000400 12                                                                                                                                                                                                                                                                                                                                              | 20 18                                                                                                                                                                                                                                  | To minimize exposure<br>vehicle in a well-venti<br>For more information | e, avoid breathing<br>ilated area and we                 | exhaust, do not idle<br>ear gloves or wash v                                   |