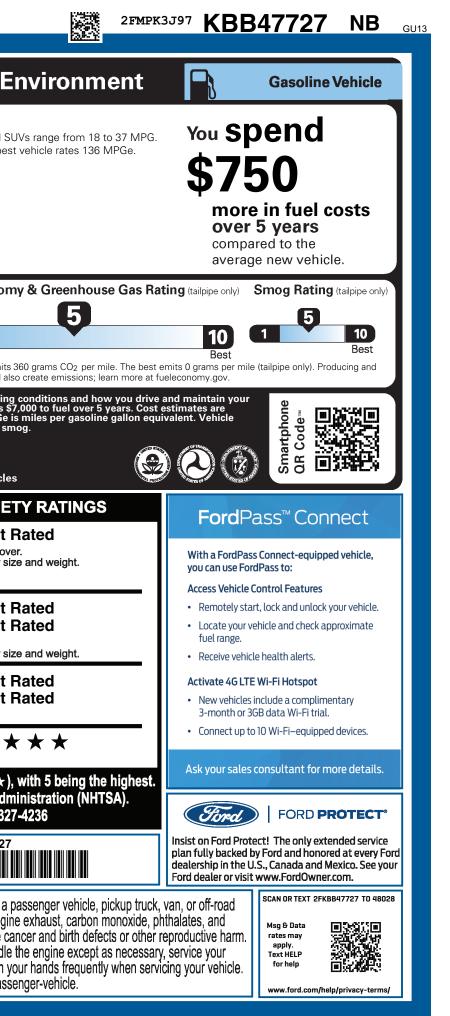

| OAK-000276 | GA | 9-NORMAL,NB,100276,JM171 | 4751 |
|------------|----|--------------------------|------|
|            |    |                          |      |

UTCURGACERTCERTCERTTRDRAMPBUMPCAMPBOOKEXFL