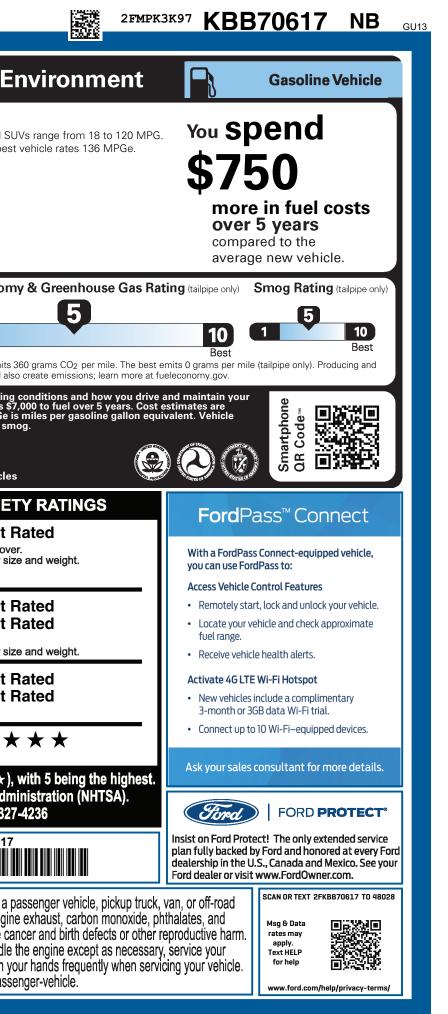

| K97KBB70617<br>Ind maintaining a<br>ls including engin<br>iornia to cause ca<br>naust, do not idle                                                                                      |