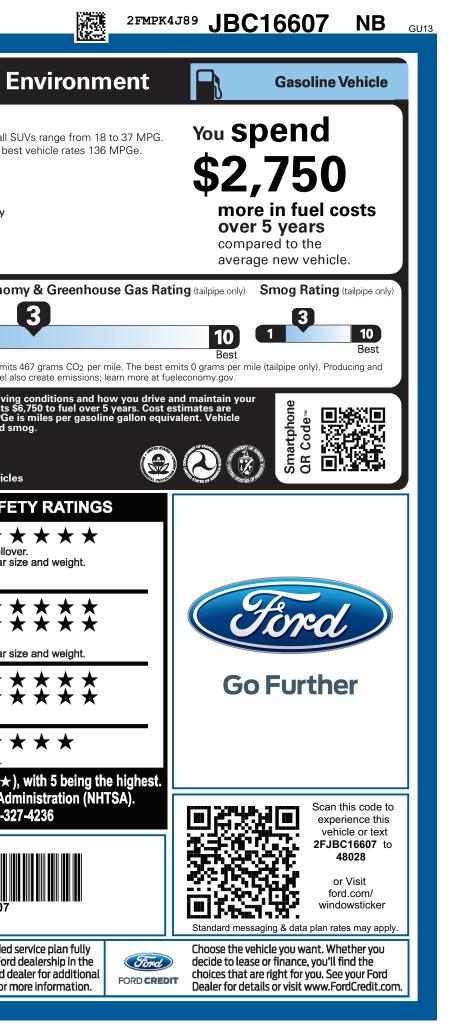

| Ford EDG                                                                                                                                                                                                                                                                                                                                                                                                                                                                                                                                                                                                                                                                                                                                                                                                                                                                                                                                                                                                                                                                                                                                                                                                                                                                                                                                                                                                                                                                                                                                                                                                                                                                                                                                                                                                                                                                                                                                                                                                                                                                                                                  | 2                                                                                               |                                                                                                                                                                       |                                                                                                                 | <sup>3</sup> C16                                                                                                                                                                                                                                                              | 607                                                                                                            |                                                                                                                                                                                                                                                                            | onomy and <b>E</b>                                                                                                                                  |
|---------------------------------------------------------------------------------------------------------------------------------------------------------------------------------------------------------------------------------------------------------------------------------------------------------------------------------------------------------------------------------------------------------------------------------------------------------------------------------------------------------------------------------------------------------------------------------------------------------------------------------------------------------------------------------------------------------------------------------------------------------------------------------------------------------------------------------------------------------------------------------------------------------------------------------------------------------------------------------------------------------------------------------------------------------------------------------------------------------------------------------------------------------------------------------------------------------------------------------------------------------------------------------------------------------------------------------------------------------------------------------------------------------------------------------------------------------------------------------------------------------------------------------------------------------------------------------------------------------------------------------------------------------------------------------------------------------------------------------------------------------------------------------------------------------------------------------------------------------------------------------------------------------------------------------------------------------------------------------------------------------------------------------------------------------------------------------------------------------------------------|-------------------------------------------------------------------------------------------------|-----------------------------------------------------------------------------------------------------------------------------------------------------------------------|-----------------------------------------------------------------------------------------------------------------|-------------------------------------------------------------------------------------------------------------------------------------------------------------------------------------------------------------------------------------------------------------------------------|----------------------------------------------------------------------------------------------------------------|----------------------------------------------------------------------------------------------------------------------------------------------------------------------------------------------------------------------------------------------------------------------------|-----------------------------------------------------------------------------------------------------------------------------------------------------|
| Go Eurthor 5-PASS                                                                                                                                                                                                                                                                                                                                                                                                                                                                                                                                                                                                                                                                                                                                                                                                                                                                                                                                                                                                                                                                                                                                                                                                                                                                                                                                                                                                                                                                                                                                                                                                                                                                                                                                                                                                                                                                                                                                                                                                                                                                                                         | DGE SEL AWD<br>ENGER<br>VCT V6 ENGINE                                                           |                                                                                                                                                                       | TERIOR<br>MAGNETIC METALLI<br>FERIOR                                                                            | IC                                                                                                                                                                                                                                                                            |                                                                                                                | Fuel Economy                                                                                                                                                                                                                                                               |                                                                                                                                                     |
| 5.3E II-                                                                                                                                                                                                                                                                                                                                                                                                                                                                                                                                                                                                                                                                                                                                                                                                                                                                                                                                                                                                                                                                                                                                                                                                                                                                                                                                                                                                                                                                                                                                                                                                                                                                                                                                                                                                                                                                                                                                                                                                                                                                                                                  | AUTO TRANS W/S                                                                                  |                                                                                                                                                                       | DUNE LEATHER-TRI                                                                                                | MMED SEATS                                                                                                                                                                                                                                                                    |                                                                                                                |                                                                                                                                                                                                                                                                            | MPG The be                                                                                                                                          |
| STANDARD EQUIPMENT INCLUDED AT NO EXTRA CH                                                                                                                                                                                                                                                                                                                                                                                                                                                                                                                                                                                                                                                                                                                                                                                                                                                                                                                                                                                                                                                                                                                                                                                                                                                                                                                                                                                                                                                                                                                                                                                                                                                                                                                                                                                                                                                                                                                                                                                                                                                                                | ARGE                                                                                            |                                                                                                                                                                       |                                                                                                                 |                                                                                                                                                                                                                                                                               |                                                                                                                |                                                                                                                                                                                                                                                                            | 17 23                                                                                                                                               |
| EASY FUEL CAPLESS FILLER     10WAY PW     EXHAUST TIPS - STAINLESS     STEEL     AUTODIM     HEADLAMPS - AUTO HALOGEN     HEADLAMPS - WIPER ACTIVATED     LED SIGNATURE LIGHTING     LED SIGNATURE LIGHTING     MIRRORS - PWR/HTD/MAN FOLD     W/LED SIG & APPROACH LAMP     PRIVACY GLASS - REAR DOORS     REAR INT WIPER/WASH/DFRST     POWER PA     TAILLAMPS-LED     10WAY PW     10W | M VIS VANITY MIRR<br>E AUTO CLIM CTRL<br>WRAPPED STR WHE<br>AND AUDIO CONTR<br>ASS SEAT - 6-WAY | BAR + HILL START ASSIS<br>I INTELLIGENT ACCI<br>BUTTON START<br>M • MYKEY®<br>• REAR VIEW CAMEF<br>• REVERSE SENSING<br>• SECURICODE KEY<br>EL • SIRIUSXM® - SVC<br>0 | VMP3/6SPKR • AL<br>T • AI<br>ESS W/PUSH • AI<br>• AI<br>• AI<br>• AI<br>• AI<br>• AI<br>• AI<br>• AI            | FETY/SECURITY<br>DVANCETRAC WITH<br>IRBAG - DRIVER KN<br>IRBAGS - DUAL ST/<br>IRBAGS - GLOVEBOX<br>IRBAGS - SAFETY C<br>RT-PASS SENSING<br>IDIV TIRE PRESS M<br>ATCH CHILD SAFETY S<br>ECURILOCK® ANTH<br>OS POST CRASH AN<br>IRRANTY<br>(R/36,000 BUMPER<br>(R/60,000 POWERT | IEE<br>AGE FRONT<br>PASS KNEE<br>CANOPY<br>SYSTEM<br>ONIT SYS<br>Y SYSTEM<br>SYSTEM™<br>-THEFT SYS<br>LERT SYS | combined city/hwy<br>5.3 gallons per<br>Annual fuel CC<br>\$1,90<br>Actual results will vary for ma                                                                                                                                                                        | city highway<br>r 100 miles<br><b>Fuel Econor</b><br><b>1</b><br>This vehicle emit<br>distributing fuel a                                           |
| INCLUDED ON THIS VEHICLE (MSRP)                                                                                                                                                                                                                                                                                                                                                                                                                                                                                                                                                                                                                                                                                                                                                                                                                                                                                                                                                                                                                                                                                                                                                                                                                                                                                                                                                                                                                                                                                                                                                                                                                                                                                                                                                                                                                                                                                                                                                                                                                                                                                           |                                                                                                 |                                                                                                                                                                       |                                                                                                                 | /R/60,000 ROADSIE                                                                                                                                                                                                                                                             |                                                                                                                | Actual results will vary for ma<br>vehicle. The average new vehi<br>based on 15,000 miles per yea<br>emissions are a significant car                                                                                                                                       | ny reasons, including drivin<br>icle gets 27 MPG and costs<br>ar at \$2.40 per gallon. MPGe                                                         |
| EQUIPMENT GROUP 201A2,910.00                                                                                                                                                                                                                                                                                                                                                                                                                                                                                                                                                                                                                                                                                                                                                                                                                                                                                                                                                                                                                                                                                                                                                                                                                                                                                                                                                                                                                                                                                                                                                                                                                                                                                                                                                                                                                                                                                                                                                                                                                                                                                              |                                                                                                 |                                                                                                                                                                       | PRICE INFORMATIO                                                                                                | <u>DN</u>                                                                                                                                                                                                                                                                     |                                                                                                                |                                                                                                                                                                                                                                                                            |                                                                                                                                                     |
| •HEATED FRONT SEATS                                                                                                                                                                                                                                                                                                                                                                                                                                                                                                                                                                                                                                                                                                                                                                                                                                                                                                                                                                                                                                                                                                                                                                                                                                                                                                                                                                                                                                                                                                                                                                                                                                                                                                                                                                                                                                                                                                                                                                                                                                                                                                       |                                                                                                 |                                                                                                                                                                       | BASE PRICE<br>TOTAL OPTIONS/OTH                                                                                 | IER                                                                                                                                                                                                                                                                           | \$33,950.00<br>3,775.00                                                                                        | fuelecono                                                                                                                                                                                                                                                                  |                                                                                                                                                     |
| OPTIONAL EQUIPMENT/OTHER           .18" SPLT-SPK SLVR PTD ALUM WH           3.5L TI-VCT V6 ENGINE         625.00           6-SPD AUTO TRANS W/SLCTSHFT         NO CHARGE                                                                                                                                                                                                                                                                                                                                                                                                                                                                                                                                                                                                                                                                                                                                                                                                                                                                                                                                                                                                                                                                                                                                                                                                                                                                                                                                                                                                                                                                                                                                                                                                                                                                                                                                                                                                                                                                                                                                                  |                                                                                                 |                                                                                                                                                                       | TOTAL VEHICLE & OPTIONS/OTHER<br>DESTINATION & DELIVERY                                                         |                                                                                                                                                                                                                                                                               | 37,725.00<br>995.00                                                                                            |                                                                                                                                                                                                                                                                            | ENT 5-STAR SAFE                                                                                                                                     |
| 245/60R18 A/S BSW TIRES<br>50 STATE EMISSIONS NO CHARGE                                                                                                                                                                                                                                                                                                                                                                                                                                                                                                                                                                                                                                                                                                                                                                                                                                                                                                                                                                                                                                                                                                                                                                                                                                                                                                                                                                                                                                                                                                                                                                                                                                                                                                                                                                                                                                                                                                                                                                                                                                                                   |                                                                                                 |                                                                                                                                                                       | TOTAL BEFORE D                                                                                                  |                                                                                                                                                                                                                                                                               | 38,720.00                                                                                                      | Overall Vehicle Se                                                                                                                                                                                                                                                         |                                                                                                                                                     |
| ROOF-RACK SIDE RAILS - BLACK 195.00<br>DAYTIME RUNNING LAMPS (DRL) 45.00<br>FRONT LICENSE PLATE BRACKET NO CHARGE                                                                                                                                                                                                                                                                                                                                                                                                                                                                                                                                                                                                                                                                                                                                                                                                                                                                                                                                                                                                                                                                                                                                                                                                                                                                                                                                                                                                                                                                                                                                                                                                                                                                                                                                                                                                                                                                                                                                                                                                         |                                                                                                 |                                                                                                                                                                       | EQUIPMENT GROU                                                                                                  | PSAVINGS                                                                                                                                                                                                                                                                      | - 600.00                                                                                                       | Based on the risk of injury in         Should ONLY be compared         Side       Fro         Crash       Rea         Based on the risk of injury in         Rollover         Based on the risk of rollover         Star ratings range from 1         Source: National Hig | ver<br>ssenger<br>to a frontal impact.<br>to other vehicles of similar so<br>ont seat<br>ar seat<br>to a side impact.<br>to a single-vehicle crash. |
|                                                                                                                                                                                                                                                                                                                                                                                                                                                                                                                                                                                                                                                                                                                                                                                                                                                                                                                                                                                                                                                                                                                                                                                                                                                                                                                                                                                                                                                                                                                                                                                                                                                                                                                                                                                                                                                                                                                                                                                                                                                                                                                           | RAMP ONE                                                                                        |                                                                                                                                                                       | TOTAL MS                                                                                                        | RP \$38                                                                                                                                                                                                                                                                       | 120.00                                                                                                         |                                                                                                                                                                                                                                                                            |                                                                                                                                                     |
|                                                                                                                                                                                                                                                                                                                                                                                                                                                                                                                                                                                                                                                                                                                                                                                                                                                                                                                                                                                                                                                                                                                                                                                                                                                                                                                                                                                                                                                                                                                                                                                                                                                                                                                                                                                                                                                                                                                                                                                                                                                                                                                           | RA72                                                                                            |                                                                                                                                                                       |                                                                                                                 |                                                                                                                                                                                                                                                                               |                                                                                                                |                                                                                                                                                                                                                                                                            |                                                                                                                                                     |
|                                                                                                                                                                                                                                                                                                                                                                                                                                                                                                                                                                                                                                                                                                                                                                                                                                                                                                                                                                                                                                                                                                                                                                                                                                                                                                                                                                                                                                                                                                                                                                                                                                                                                                                                                                                                                                                                                                                                                                                                                                                                                                                           | RAMP TWO                                                                                        | FINAL ASSEMBLY PLANT                                                                                                                                                  | This label is affixed purs<br>Information Disclosure A<br>State and Local taxes are<br>options or accessories a | Act. Gasoline, License<br>e not included. Dealer                                                                                                                                                                                                                              | e, and Title Fees,<br>r installed                                                                              |                                                                                                                                                                                                                                                                            | 2FMPK4J89JBC16607                                                                                                                                   |
|                                                                                                                                                                                                                                                                                                                                                                                                                                                                                                                                                                                                                                                                                                                                                                                                                                                                                                                                                                                                                                                                                                                                                                                                                                                                                                                                                                                                                                                                                                                                                                                                                                                                                                                                                                                                                                                                                                                                                                                                                                                                                                                           | METHOD OF TRANSP.                                                                               | ITEM #: 71-0275 O/T 4C                                                                                                                                                | SPEC                                                                                                            | CIAL ORDE                                                                                                                                                                                                                                                                     | R                                                                                                              | (Gord) backed by Fo                                                                                                                                                                                                                                                        | d Protect! The only extended<br>ord and honored at every Ford                                                                                       |
|                                                                                                                                                                                                                                                                                                                                                                                                                                                                                                                                                                                                                                                                                                                                                                                                                                                                                                                                                                                                                                                                                                                                                                                                                                                                                                                                                                                                                                                                                                                                                                                                                                                                                                                                                                                                                                                                                                                                                                                                                                                                                                                           | RAIL                                                                                            | JE071 N RB 2XX 825 000167 05 07 18                                                                                                                                    |                                                                                                                 |                                                                                                                                                                                                                                                                               | U.S., Canada                                                                                                   | a and Mexico. See your Ford d<br>sit www.FordOwner.com for r                                                                                                                                                                                                               |                                                                                                                                                     |