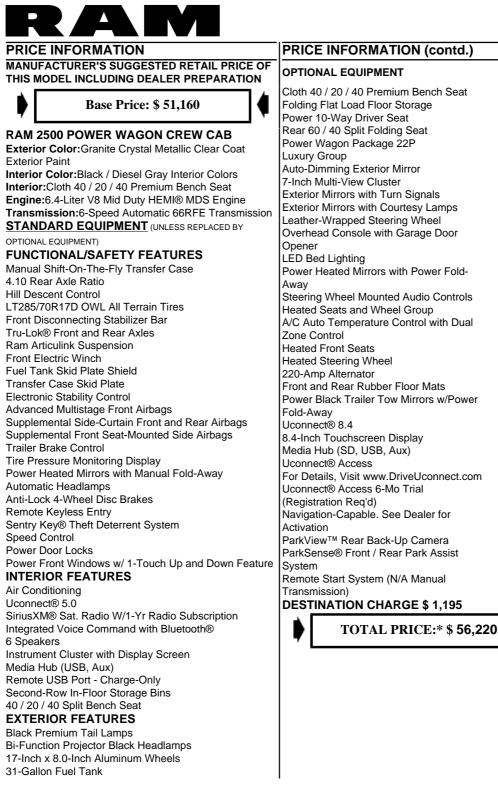

## 2016 MODEL YEAR RAM 2500 POWER WAGON CREWCAB 4X4

\$ 900

\$ 695

\$ 495

\$100

\$ 180

\$605

\$ 200

\$ 395

\$200

\$95



Locking Tailgate 7 Pin Wiring Harness Trailer Tow with 4-Pin Connector Wiring **Class V Receiver Hitch** Tow Hooks Fog Lamps **Rear Power Sliding Window** Clearance Lamps Full Size Spare Tire

Assembly Point/Port of Entry:SALTILLO, MEXICO VIN:3C6TR5EJ5GG179585

L4-VON:0640

This window sticker may or may not match the actual window sticker on the vehicle itself. We reserve the right to make changes without notice and are not responsible for typographical errors. Dealers are independent and free to set their own prices.

\*STATE AND/OR LOCAL TAXES, IF ANY, LICENSE AND TITLE FEES AND DEALER SUPPLIED AND INSTALLED OPTIONS AND ACCESSORIES ARE NOT INCLUDED IN THIS PRICE. DISCOUNT, IF ANY, IS BASED ON THE PRICE OF OPTIONS IF PURCHASED SEPARATELY.

FCA US LLC

THIS VEHICLE IS MANUFACTURED TO ME