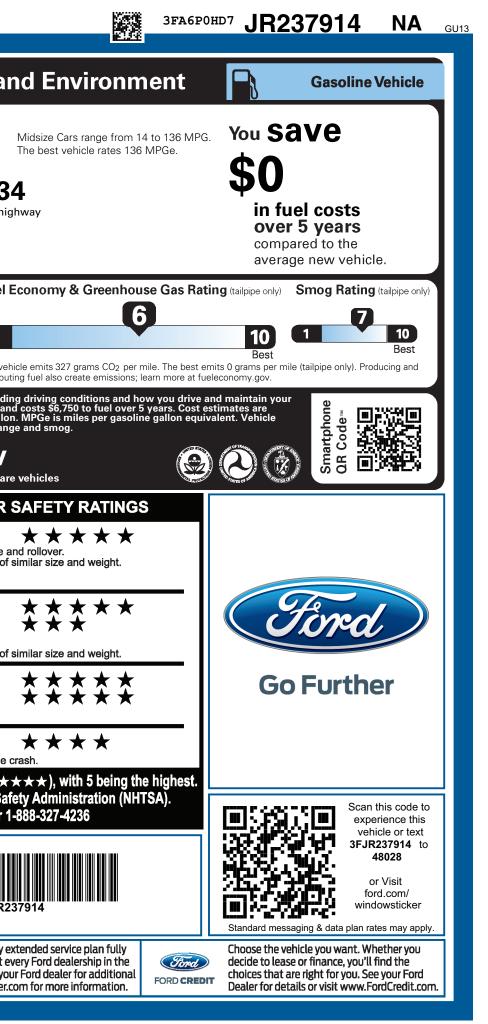

| Correction       201         5-P       1.5         ford.com       5.6         STANDARD EQUIPMENT INCLUDED AT NO EXTREME         STANDARD EQUIPMENT INCLUDED AT NO EXTREME         STANDARD EQUIPMENT INCLUDED AT NO EXTREME         CONFIGURABLE DAYTIME         RUNNING LAMPS         EXTERIOR         EXTERIOR         CONFIGURABLE DAYTIME         RUNNING LAMPS         CONFIGURABLE DAYTIME         CONFIGURABLE CAPLESS FILLER         CONFIGURABLE SOLAR-TINTED         HEADLAMPS-AUTO HALOGEN         WIND         (ON/OFF)         INTEGRATED BLIND SPOT MIRR         AUTOLAMP         (ON/OF | SION<br>18 FUSION SE<br>PASSENGER<br>14 ECOBOOST ENGINE<br>15 ECOBOOST ENGINE<br>15 ECOBOOST ENGINE<br>16 ECOBOOST ENGINE<br>16 ECOBOOST ENGINE                                                                                                                                       | EXTERIOR<br>RUBY RED TIN<br>INTERIOR<br>MEDIUM LIGH<br>BRAKES - ANTI-LOCK SYSTEM<br>BRAKES - FOUR-WHEEL DISC<br>BRAKE ASSIST<br>ELECTRIC-ASSIST PARK BRAKE<br>BRAKE ASSIST<br>ELECTRIC-ASSIST PARK BRAKE<br>HILL START ASSIST<br>ELECTRIC-ASSIST PARK BRAKE<br>HILL START ASSIST<br>POWER STEERING W/EPAS<br>POWER | JR 2337<br>NTED CLEARCOAT<br>IT STONE<br>SAFETY/SECURITY<br>• ADVANCETRAC ES<br>• AIRBAG-DRIVER/P/<br>• AIRBAGS - DUAL S<br>• AIRBAGS - FRONT<br>MOUNTED SIDE IM<br>• AIRBAGS - SIDE AI<br>• CHILD SAFETY RE/<br>• LATCH CHILD SAFE<br>• PERIMETER ALARM<br>• SECURILOCK® AN<br>• SECURILOCK® AN<br>• TPMS - INDIVIDUAI | C<br>ASS KNEE<br>TAGE FRONT<br>SEAT<br>IPACT<br>R CURTAIN<br>AR DR LOCKS<br>ETY SYSTEM<br>M<br>TI-THEFT SYS<br>L | EPA Fuel Economy and         Fuel Economy         MPG       Mid.         P       2       7       MPG       Mid.         P       2       7       MPG       Mid.         Combined city/hwy       23       34       34         3.7       gallons per 100 miles       Fuel Economy         Fuel Cost         \$ 1,350       Fuel Economy                                                                                                                                                                                                                                                                                                                                                                                                                                                                                                                                                                                             |
|----------------------------------------------------------------------------------------------------------------------------------------------------------------------------------------------------------------------------------------------------------------------------------------------------------------------------------------------------------------------------------------------------------------------------------------------------------------------------------------------------------------------------------------------------------------------------------------------------------------------------------------------------------------------------------------------------------------------------------------------------------------------------------------------------------------------------------------------------------------------------------------------------------|---------------------------------------------------------------------------------------------------------------------------------------------------------------------------------------------------------------------------------------------------------------------------------------|-----------------------------------------------------------------------------------------------------------------------------------------------------------------------------------------------------------------------------------------------------------------------------------------------------------------------------------------------------------------------------------------------------------------------------------------------------------------------------------------------------------------------------------------------------------------------------------------------------------------------------------------------------------------------------------------------------------------------------------------------------------------------------------------------------------------------------------------------------------------------------------------------------------------------------------------------------------------------------------------------------------------------------------------------------------------------------------------------------------------------------------------------------------------------------------------------------------------------------------------------------------------------------------------------------------------------------------------------------------------------------------------------------------------------------------------------------------------------------------------------------------------------------------------------------------------------------------------------------------------------------------------------------------------------------------------------------------------------------------------------------------------------------------------------------------------------------------------------------------------------------------------------------------------------------------------------------------------------------------------------------------------------------------------------------------------------------------------------------------------------------------------------------------------------------------------------------------------------------------------------------------------------------------------------------------------------------------------------------------------------------------------------------------------------------|-------------------------------------------------------------------------------------------------------------------------------------------------------------------------------------------------------------------------------------------------------------------------------------------------------------------------|------------------------------------------------------------------------------------------------------------------|----------------------------------------------------------------------------------------------------------------------------------------------------------------------------------------------------------------------------------------------------------------------------------------------------------------------------------------------------------------------------------------------------------------------------------------------------------------------------------------------------------------------------------------------------------------------------------------------------------------------------------------------------------------------------------------------------------------------------------------------------------------------------------------------------------------------------------------------------------------------------------------------------------------------------------|
| EXTERIORINTERI• CONFIGURABLE DAYTIME<br>RUNNING LAMPS• 60/40<br>• CENT• EASY FUEL CAPLESS FILLER<br>• EXHAUST TIP - BRIGHT<br>• GLASS - SOLAR-TINTED<br>• HEADLAMPS-AUTO HALOGEN<br>• HEADLAMPS - AUTOLAMP<br>(ON/OFF)• CENT<br>• BRIGHTING<br>• REAR<br>• CUPH<br>• INTEGRATED BLIND SPOT MIRR<br>• MANUAL FOLD POWER MIRRORS<br>• TAIL LAMPS - LED<br>• WIPERS- INTERMITTENT• WIND<br>• WINDINCLUDED ON THIS VEHICLE(MS)                                                                                                                                                                                                                                                                                                                                                                                                                                                                               | IOR<br>P SPLIT FOLD REAR SEAT<br>TER CONSOLE W/STORAGE<br>HOLDERS - 4<br>ER SEAT - POWER LUMBAR<br>ERPOINTS - 12V (2)<br>R-WINDOW DEFROSTER<br>ARY GEAR SHIFT DIAL<br>'S-10-WAY PWR DRIVER<br>VAY PWR PASS<br>STEERING WHL/ CRUISE<br>DIO CONTROLS<br>DOWS-1-TOUCH UP/DOWN<br>NT/REAR | <ul> <li>BRAKES - ANTI-LOCK SYSTEM</li> <li>BRAKES - FOUR-WHEEL DISC</li> <li>BRAKE ASSIST</li> <li>ELECTRIC-ASSIST PARK BRAKE</li> <li>HILL START ASSIST</li> <li>MYKEY</li> <li>POWER STEERING W/EPAS</li> <li>PUSH-BUTTON START</li> <li>REAR VIEW CAMERA</li> <li>REMOTE KEYLESS ENTRY</li> <li>SECURICODE KEYLESS KEYPAD</li> </ul>                                                                                                                                                                                                                                                                                                                                                                                                                                                                                                                                                                                                                                                                                                                                                                                                                                                                                                                                                                                                                                                                                                                                                                                                                                                                                                                                                                                                                                                                                                                                                                                                                                                                                                                                                                                                                                                                                                                                                                                                                                                                                    | ADVANCETRAC ES     AIRBAG-DRIVER/P/     AIRBAGS - DUAL S     AIRBAGS - FRONT     MOUNTED SIDE IM     AIRBAGS - SIDE AII     CHILD SAFETY REA     LATCH CHILD SAFET     PERIMETER ALARM     SECURILOCK® AN     TPMS - INDIVIDUAL     WARRANTY                                                                            | C<br>ASS KNEE<br>TAGE FRONT<br>SEAT<br>IPACT<br>R CURTAIN<br>AR DR LOCKS<br>ETY SYSTEM<br>M<br>TI-THEFT SYS<br>L | combined city/hwy city highwar<br>3.7 gallons per 100 miles<br>Annual fuel COSt<br>\$1,350<br>This vehicle end<br>\$1,350                                                                                                                                                                                                                                                                                                                                                                                                                                                                                                                                                                                                                                                                                                                                                                                                        |
|                                                                                                                                                                                                                                                                                                                                                                                                                                                                                                                                                                                                                                                                                                                                                                                                                                                                                                          |                                                                                                                                                                                                                                                                                       |                                                                                                                                                                                                                                                                                                                                                                                                                                                                                                                                                                                                                                                                                                                                                                                                                                                                                                                                                                                                                                                                                                                                                                                                                                                                                                                                                                                                                                                                                                                                                                                                                                                                                                                                                                                                                                                                                                                                                                                                                                                                                                                                                                                                                                                                                                                                                                                                                             | <ul> <li>5YR/60,000 POWEF</li> <li>5YR/60,000 ROADS</li> </ul>                                                                                                                                                                                                                                                          |                                                                                                                  | Actual results will vary for many reasons, including drivehicle. The average new vehicle gets 27 MPG and cos based on 15,000 miles per year at \$2.40 per gallon. MP                                                                                                                                                                                                                                                                                                                                                                                                                                                                                                                                                                                                                                                                                                                                                             |
| .17" SILVER PAINTED ALUM WHEEL1.5L ECOBOOST ENGINE40SE TECH DISCOUNT GAS SEMANO CHAIL                                                                                                                                                                                                                                                                                                                                                                                                                                                                                                                                                                                                                                                                                                                                                                                                                    | 95.00<br>RGE                                                                                                                                                                                                                                                                          | DESTINATION<br>TOTAL BEF<br>SE TECH D                                                                                                                                                                                                                                                                                                                                                                                                                                                                                                                                                                                                                                                                                                                                                                                                                                                                                                                                                                                                                                                                                                                                                                                                                                                                                                                                                                                                                                                                                                                                                                                                                                                                                                                                                                                                                                                                                                                                                                                                                                                                                                                                                                                                                                                                                                                                                                                       | DNS/OTHER<br>CLE & OPTIONS/OTHER<br>N & DELIVERY<br>FORE DISCOUNTS<br>DISCOUNT PACKAG<br>DISCOUNT GAS SE                                                                                                                                                                                                                | (MSRP)<br>\$23,490.00<br>1,890.00<br>25,380.00<br>875.00<br>26,255.00<br>- 500.00<br>- 595.00<br>- 1,095.00      | based on 15,000 miles per year at \$2.40 per gallon. MP<br>emissions are a significant cause of climate change and<br><b>Fueleconogy</b><br>Calculate personalized estimates and compare veh<br><b>GOVERNMENT 5-STAR SAN</b><br><b>Overall Vehicle Score</b><br>Based on the combined ratings of frontal, side and ro<br>Should ONLY be compared to other vehicles of similar<br><b>Frontal</b> Driver<br><b>Crash</b> Passenger<br>Based on the risk of injury in a frontal impact.<br>Should ONLY be compared to other vehicles of similar<br><b>Side</b> Front seat<br><b>Crash</b> Rear seat<br>Based on the risk of injury in a side impact.<br>Based on the risk of injury in a side impact.<br>Based on the risk of injury in a side impact.<br>Based on the risk of injury in a side impact.<br><b>Rollover</b><br>Based on the risk of rollover in a single-vehicle crash<br>Star ratings range from 1 to 5 stars (**** |