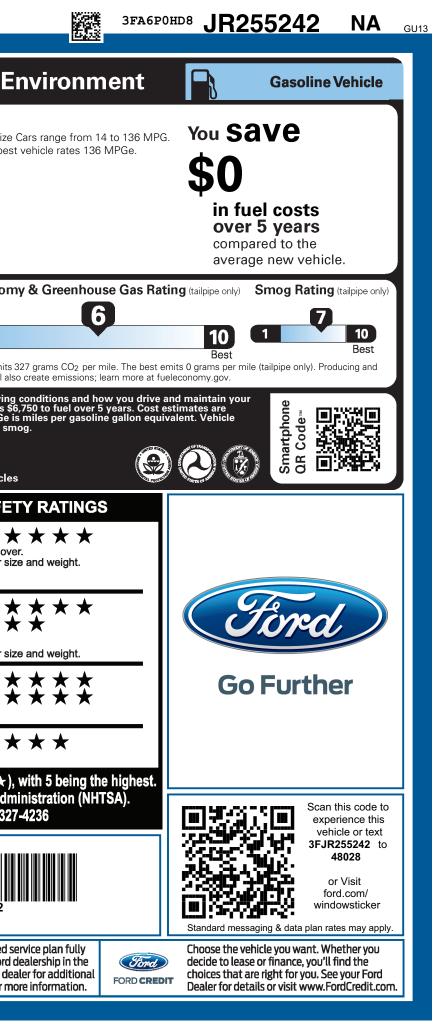

|                                                                                                                                                                                                                                                                                                                                                                                                                                                                                                                                                                                                                                                                                                                                                                                                                                                                                                                                                                                                                                                                                                                                                                                                                                                                                                                                                                                                                                                                                                                                                                                                                                                                                                                                                                                                                                                                                                                                                                                                                                                                                                                                                                                                                                                                                                                                              |                                                                                                                                                                                                                                                                                                                      |                                                                                                                                                                                                                               |                                                                                                                                                                                                           |                                                                                                 | JR 255                                                                                                                                                                                       | 242                                                                         | EPA<br>DOT Fuel Eco                                                                            | onomy ar                                                                                                                       | nd E                  |
|----------------------------------------------------------------------------------------------------------------------------------------------------------------------------------------------------------------------------------------------------------------------------------------------------------------------------------------------------------------------------------------------------------------------------------------------------------------------------------------------------------------------------------------------------------------------------------------------------------------------------------------------------------------------------------------------------------------------------------------------------------------------------------------------------------------------------------------------------------------------------------------------------------------------------------------------------------------------------------------------------------------------------------------------------------------------------------------------------------------------------------------------------------------------------------------------------------------------------------------------------------------------------------------------------------------------------------------------------------------------------------------------------------------------------------------------------------------------------------------------------------------------------------------------------------------------------------------------------------------------------------------------------------------------------------------------------------------------------------------------------------------------------------------------------------------------------------------------------------------------------------------------------------------------------------------------------------------------------------------------------------------------------------------------------------------------------------------------------------------------------------------------------------------------------------------------------------------------------------------------------------------------------------------------------------------------------------------------|----------------------------------------------------------------------------------------------------------------------------------------------------------------------------------------------------------------------------------------------------------------------------------------------------------------------|-------------------------------------------------------------------------------------------------------------------------------------------------------------------------------------------------------------------------------|-----------------------------------------------------------------------------------------------------------------------------------------------------------------------------------------------------------|-------------------------------------------------------------------------------------------------|----------------------------------------------------------------------------------------------------------------------------------------------------------------------------------------------|-----------------------------------------------------------------------------|------------------------------------------------------------------------------------------------|--------------------------------------------------------------------------------------------------------------------------------|-----------------------|
| Number of the second secon                                                                                                                                                                                                                                               | Go Further 5-P                                                                                                                                                                                                                                                                                                       | ASSENGER<br>. ECOBOOST ENGIN                                                                                                                                                                                                  | E INT                                                                                                                                                                                                     | RUBY RED TINTE<br>ERIOR                                                                         | D CLEARCOAT                                                                                                                                                                                  |                                                                             |                                                                                                |                                                                                                                                | Midsize<br>The bes    |
|                                                                                                                                                                                                                                                                                                                                                                                                                                                                                                                                                                                                                                                                                                                                                                                                                                                                                                                                                                                                                                                                                                                                                                                                                                                                                                                                                                                                                                                                                                                                                                                                                                                                                                                                                                                                                                                                                                                                                                                                                                                                                                                                                                                                                                                                                                                                              | ford.com                                                                                                                                                                                                                                                                                                             |                                                                                                                                                                                                                               |                                                                                                                                                                                                           |                                                                                                 |                                                                                                                                                                                              |                                                                             |                                                                                                |                                                                                                                                | The bes               |
| EVENDS PURCENSION                                                                                                                                                                                                                                                                                                                                                                                                                                                                                                                                                                                                                                                                                                                                                                                                                                                                                                                                                                                                                                                                                                                                                                                                                                                                                                                                                                           | STANDARD EQUIPMENT INCLUDED AT NO EXTR                                                                                                                                                                                                                                                                               | CHARGE                                                                                                                                                                                                                        |                                                                                                                                                                                                           |                                                                                                 |                                                                                                                                                                                              |                                                                             |                                                                                                | 22 2                                                                                                                           | Δ                     |
| Included on This Vehicle   (MSRP)     ENDEMNEET AGUE 2016   1085.00     INCLUDED ON THIS VEHICLE   (MSRP)     ENDEMNEET AGUE 2016   1085.00     INSERVERSE SENSITION   1085.00     INSERVERSE SENSITION   204700.0000 FOADSUTE SENSITION     DESTINATION & DELIVERY   204700 FOADSUTE SENSITION     DESTINATION & DELIVERY   204700 FOADSUTE SENSITION     DAVID SENSITION SENSITI                                                                                                                                                                                                                                                                                                                                                                                                                                                                                                                                                                                                                                                                                                                                                                                                                                                                                                                   | CONFIGURABLE DAYTIME 60/40 RUNNING LAMPS CENT EASY FUEL CAPLESS FILLER CUPH EXHAUST TIP - BRIGHT GLASS - SOLAR-TINTED GLASS - SOLAR-TINTED HEADLAMPS-AUTO HALOGEN HEADLAMPS-AUTO HALOGEN HEADLAMPS - AUTOLAMP (ON/OFF) & 6-W INTEGRATED BLIND SPOT MIRR TILT S MANUAL FOLD POWER MIRRORS & AUU TAIL LAMPS - LED WIND | SPLIT FOLD REAR SEAT<br>CONSOLE W/STORAD<br>CONSOLE W/STORAD<br>CONSOLE W/STORAD<br>CONSOLE W/STORAD<br>REAT - POWER LUMB<br>RPOINTS - 12V (2)<br>WINDOW DEFROSTER<br>RY GEAR SHIFT DIAL<br>IO CONTROLS<br>OWS-1-TOUCH UP/DOW | BRAKES - ANTI-LOG<br>GE BRAKES - FOUR-WI<br>BRAKE ASSIST<br>AR ELECTRIC-ASSIST<br>HILL START ASSIST<br>MYKEY<br>POWER STEERING<br>PUSH-BUTTON STA<br>REAR VIEW CAMER<br>REMOTE KEYLESS<br>SECURICODE KEYL | CK SYSTEM<br>HEEL DISC<br>PARK BRAKE<br>T<br>W/EPAS<br>ART<br>AAT<br>AA<br>ENTRY<br>LESS KEYPAD | ADVANCETRAC ESC AIRBAG-DRIVER/PA AIRBAGS - DUAL ST AIRBAGS - FRONT S MOUNTED SIDE IMF AIRBAGS - SIDE AIR CHILD SAFETY REA LATCH CHILD SAFE PERIMETER ALARM SECURILOCK® ANT TPMS - INDIVIDUAL | SS KNEE<br>TAGE FRONT<br>GEAT<br>PACT<br>CURTAIN<br>R DR LOCKS<br>TY SYSTEM | 3.7 gallons pe                                                                                 | r 100 miles<br>ost<br>50 Fuel E<br>1<br>1<br>1<br>1<br>1<br>1<br>1<br>1<br>1<br>1<br>1<br>1<br>1<br>1<br>1<br>1<br>1<br>1<br>1 | ghway<br>Econor       |
| EVENTE   1.095.00   1.095.00   BASE PRACE   S23.4000   S24.4000     • SE APERADINE PARKEE   S23.4000   S28.500   S28.500   S28.500     • FEAR PRACE   S35.00   S55.00   S55                                                                                                                                                                                                                                                                                                                                                                                                                                                                                                                                                                                                                                                                                                                                                                                                                                                                                                                                                                                                                                                                                                                                                                                                                                                                                                                                                                                                                                                                        |                                                                                                                                                                                                                                                                                                                      | DWS-GLOBAL OPEN/CL                                                                                                                                                                                                            | OSE                                                                                                                                                                                                       |                                                                                                 | • 3YR/36,000 BUMPER                                                                                                                                                                          | TRAIN                                                                       | Actual results will vary for m<br>vehicle. The average new vel<br>based on 15 000 miles per ve |                                                                                                                                |                       |
|                                                                                                                                                                                                                                                                                                                                                                                                                                                                                                                                                                                                                                                                                                                                                                                                                                                                                                                                                                                                                                                                                                                                                                                                                                                                                                                                                                                                                                                                                                                                                                                                                                                                                                                                                                                                                                                                                                                                                                                                                                                                                                                                                                                                                                                                                                                                              | INCLUDED ON THIS VEHICLE (MS                                                                                                                                                                                                                                                                                         | RP)                                                                                                                                                                                                                           |                                                                                                                                                                                                           |                                                                                                 |                                                                                                                                                                                              | (MSRP)                                                                      | emissions are a significant ca                                                                 | ause of climate chang                                                                                                          | ge and sr             |
| OPTIONAL EQUIPMENT/OTHER<br>2018 MODEL YEAR<br>RUBY HED INTER OLLEAROAT<br>1. BESOD<br>1. ETECH DISCOUNT TRO & CELLOROAT<br>1. BESOD<br>1. ETECH DISCOUNT PACKAG<br>5. ETECH DISCOUNT GAS SE<br>1. 095.00   26,475.00<br>98.000<br>5. ETECH DISCOUNT GAS SE<br>5. 500.00<br>5. ETECH DISCOUNT GAS SE<br>1. 095.00   COVERNMENT 5-STAR SA<br>0.000<br>5. ETECH DISCOUNT GAS SE<br>5. 505.00<br>5. ETECH DISCOUNT GAS SE<br>5. 505.00<br>5. ETECH DISCOUNT GAS SE<br>5. 505.00   0.000<br>5. ETECH DISCOUNT GAS SE<br>5. 505.00<br>5. TOTAL SAVINGS<br>5. 1,095.00     NO CHARGE<br>FRONT LICENSE PLATE BRACKET<br>NO CHARGE<br>FRONT CHARGE<br>FRONT LICENSE PLATE BRACKET<br>NO CHARGE<br>FR | •SE APPEARANCE PACKAGE<br>•18" MAGNETIC ALUM PAINTED WHL                                                                                                                                                                                                                                                             | i.00                                                                                                                                                                                                                          |                                                                                                                                                                                                           | BASE PRICE                                                                                      |                                                                                                                                                                                              |                                                                             |                                                                                                |                                                                                                                                | e vehicle             |
| 1.5E COBDOST ENGINE   400.00<br>SE TECH DISCOUNT GAS SEMA<br>SE TECH SISCOUNT GAS SEMA<br>SE TECH SISCOUNT GAS SEMA<br>SE TECH SISCOUNT GAS SEMA<br>SE TECH SISCOUNT GAS SEMA<br>SE TECH DISCOUNT GAS SE   500.00<br>SE TECH DISCOUNT GAS SE   Baad on the cembined ratings of frontal, side and if<br>Should ONLY be compared to other vehicles of simil<br>Should ONLY be compared to other vehicles of simil<br>Side Front seat     PRINT LICENSE PLATE BRACKET   NO CHARGE   TOTAL MSRP   \$26,275.00     No charGe   No refer on the risk of rollover in a single-vehicle of simil<br>Side affire on the risk of rollover in a single-vehicle or similar<br>Side on the risk of rollover in a single-vehicle or similar<br>Side on the risk of rollover in a single-vehicle or similar<br>Side on the risk of rollover in a single-vehicle or similar<br>Side on the risk of rollover in a single-vehicle or similar<br>Side on the risk of rollover in a single-vehicle or similar<br>Side on the risk of rollover in a single-vehicle or similar<br>Side on the risk of rollover in a single-vehicle or similar<br>Side on the risk of rollover in a single-vehicle or similar<br>Side and to charge are on the risk of rollover in a single-vehicle or similar<br>Side and to charge are on the risk of rollover in a single-vehicle or similar<br>Side and to charge are on the risk of rollover in a single-vehicle or<br>Side and to charge are on the risk of rollover in a single-vehicle or<br>Side and to charge are on the risk of rollover in a single-vehicle or<br>Side and to charge are on the risk of rollover in a single-vehicle or<br>Side and to charge are on tincluded unless listed above. <t< td=""><td>OPTIONAL EQUIPMENT/OTHER<br/>2018 MODEL YEAR</td><td></td><td></td><td></td><td></td><td>· · · ·</td><td></td><td></td><td>SAFE</td></t<>                                                                                                                                                                                | OPTIONAL EQUIPMENT/OTHER<br>2018 MODEL YEAR                                                                                                                                                                                                                                                                          |                                                                                                                                                                                                                               |                                                                                                                                                                                                           |                                                                                                 |                                                                                                                                                                                              | · · · ·                                                                     |                                                                                                |                                                                                                                                | SAFE                  |
| Dull, zONE A/C-EATC<br>S0 STATE-STOP TECHNOLOGY<br>AUTO START-STOP TECHNOLOGY<br>AUTO START-STOP TECHNOLOGY<br>NO CHARGE   NO CHARGE<br>NO CHARGE   TOTAL SAVINGS   - 1,095.00     FRONT LICENSE PLATE BRACKET   NO CHARGE   NO CHARGE   Frontal impact.     Rome   TOTAL SAVINGS   - 1,095.00     RAMP ONE   TOTAL SAVINGS   - 1,095.00     RAMP ONE   TOTAL MSRP   \$26,275.00     No charge   Total sase and Local taxes are not included. Dealer installed options or accessories are not included. Dealer installed options or accessories are not included unless listed above.   State and Local taxes are not included. Dealer installed options or accessories are not included unless listed above.                                                                                                                                                                                                                                                                                                                                                                                                                                                                                                                                                                                                                                                                                                                                                                                                                                                                                                                                                                                                                                                                                                                                                                                                                                                                                                                                                                                                                                                                                                                                                                                                                                | 1.5L ECOBOOST ENGINE400.00SE TECH DISCOUNT GAS SEMANO CHARGESE TECH/SYNC 3 PACKAGE1,095.00.REVERSE SENSING SYSTEM.DUAL ZONE A/C-EATC50 STATE EMISSIONSNO CHARGEAUTO START-STOP TECHNOLOGYNO CHARGE                                                                                                                   | 0.00<br>IGE                                                                                                                                                                                                                   | SE TECH DI                                                                                                                                                                                                |                                                                                                 |                                                                                                                                                                                              | - 500.00                                                                    | Based on the combined rat                                                                      | ings of frontal. side ar                                                                                                       | and rollov similar si |
| RAMP ONE   RAMP ONE     RAAF   TOTAL MSRP   \$26,275.00     Nis label is affixed pursuant to the Federal Automobile   Information Disclosure Act. Gasoline, License, and Title Fees, State and Local taxes are not included unless listed above.   SFA6POHDBJR2552     METHOD OF TRANSP.   ITEM 5: 04 10400 OF 20   Insist on Ford Protect! The only extended to the state of the sta                                                                                                                                                                                                                                                                                                                                                                                                                                  |                                                                                                                                                                                                                                                                                                                      | GE                                                                                                                                                                                                                            |                                                                                                                                                                                                           | TOTAL SAVING                                                                                    | 35                                                                                                                                                                                           | - 1,095.00                                                                  | Crash Pa<br>Based on the risk of injury<br>Should ONLY be compared                             | SSENGET<br>in a frontal impact.<br>I to other vehicles of s                                                                    | similar si            |
| RAMP ONE   RAMP ONE   TOTAL MSRP \$26,275.00     RA4F   Total serve and included pursuant to the Federal Automobile   Star ratings range from 1 to 5 stars (*****     Image: Star and Time Based on the risk of rollover in a single-vehicle crass   Star ratings range from 1 to 5 stars (*****     RAMP TWO   Final Assembly PLANT   This label is affixed pursuant to the Federal Automobile   Image: Star and Title Fees, S                                                                                                                                                                                                                                                                                                                                                                                                                                               |                                                                                                                                                                                                                                                                                                                      |                                                                                                                                                                                                                               |                                                                                                                                                                                                           |                                                                                                 |                                                                                                                                                                                              |                                                                             | Crash Re                                                                                       | ar seat                                                                                                                        | * 7                   |
| RA4F   TOTAL MSRP \$26,275.00     RAMP TWO   FINAL ASSEMBLY PLANT<br>HERMOSILLO   This label is affixed pursuant to the Federal Automobile<br>Information Disclosure Act. Gasoline, License, and Title Fees,<br>State and Local taxes are not included. Dealer installed<br>options or accessories are not included unless listed above.   SFA6POHD8JR2552                                                                                                                                                                                                                                                                                                                                                                                                                                                                                                                                                                                                                                                                                                                                                                                                                                                                                                                                                                                                                                                                                                                                                                                                                                                                                                                                                                                                                                                                                                                                                                                                                                                                                                                                                                                                                                                                                                                                                                                   |                                                                                                                                                                                                                                                                                                                      |                                                                                                                                                                                                                               |                                                                                                                                                                                                           |                                                                                                 |                                                                                                                                                                                              |                                                                             | Based on the risk of rollove<br>Star ratings range from<br>Source: National Hig                | 1 to 5 stars (★★ɔ<br>ghway Traffic Safe                                                                                        | ★★★)<br>fety Adn      |
| RA4F   This label is affixed pursuant to the Federal Automobile<br>Information Disclosure Act. Gasoline, License, and Title Fees,<br>State and Local taxes are not included. Dealer installed<br>options or accessories are not included unless listed above.   Image: Comparison of the federal Automobile<br>State and Local taxes are not included. Dealer installed     METHOD OF TRANSP.   ITEM #: of a long OFT pa   Insist on Ford Protect! The only extended                                                                                                                                                                                                                                                                                                                                                                                                                                                                                                                                                                                                                                                                                                                                                                                                                                                                                                                                                                                                                                                                                                                                                                                                                                                                                                                                                                                                                                                                                                                                                                                                                                                                                                                                                                                                                                                                         |                                                                                                                                                                                                                                                                                                                      | RAMP ONE                                                                                                                                                                                                                      |                                                                                                                                                                                                           |                                                                                                 | ISRP \$26                                                                                                                                                                                    | 275.00                                                                      |                                                                                                |                                                                                                                                |                       |
| HAMP TWO   FINAL ASSEMBLY PLANT   Information Disclosure Act. Gasoline, License, and Title Fees, State and Local taxes are not included. Dealer installed options or accessories are not included unless listed above.   Image: Im                                                                                                                                                                                                                                                                                     |                                                                                                                                                                                                                                                                                                                      | RA4F                                                                                                                                                                                                                          |                                                                                                                                                                                                           |                                                                                                 | φ20,                                                                                                                                                                                         |                                                                             |                                                                                                |                                                                                                                                |                       |
|                                                                                                                                                                                                                                                                                                                                                                                                                                                                                                                                                                                                                                                                                                                                                                                                                                                                                                                                                                                                                                                                                                                                                                                                                                                                                                                                                                                                                                                                                                                                                                                                                                                                                                                                                                                                                                                                                                                                                                                                                                                                                                                                                                                                                                                                                                                                              |                                                                                                                                                                                                                                                                                                                      | RAMP TWO                                                                                                                                                                                                                      |                                                                                                                                                                                                           | Information Disclose<br>State and Local taxe                                                    | ure Act. Gasoline, Licens<br>es are not included. Deale                                                                                                                                      | se, and Title Fees,<br>er installed                                         |                                                                                                | 3FA6P0HD8JR25                                                                                                                  | .55242                |
| 21-2108 O/1 2 backed by Ford and honored at every                                                                                                                                                                                                                                                                                                                                                                                                                                                                                                                                                                                                                                                                                                                                                                                                                                                                                                                                                                                                                                                                                                                                                                                                                                                                                                                                                                                                                                                                                                                                                                                                                                                                                                                                                                                                                                                                                                                                                                                                                                                                                                                                                                                                                                                                                            |                                                                                                                                                                                                                                                                                                                      | METHOD OF TRANSP.                                                                                                                                                                                                             | ITEM #: 21-2108 O/T 2                                                                                                                                                                                     |                                                                                                 |                                                                                                                                                                                              |                                                                             |                                                                                                |                                                                                                                                |                       |
| RAIL JG241 N RA 2X 840 000600 07 24 18                                                                                                                                                                                                                                                                                                                                                                                                                                                                                                                                                                                                                                                                                                                                                                                                                                                                                                                                                                                                                                                                                                                                                                                                                                                                                                                                                                                                                                                                                                                                                                                                                                                                                                                                                                                                                                                                                                                                                                                                                                                                                                                                                                                                                                                                                                       |                                                                                                                                                                                                                                                                                                                      | RAIL                                                                                                                                                                                                                          |                                                                                                                                                                                                           |                                                                                                 |                                                                                                                                                                                              |                                                                             | U.S., Canad                                                                                    | a and Mexico. See you                                                                                                          | ur Ford de            |