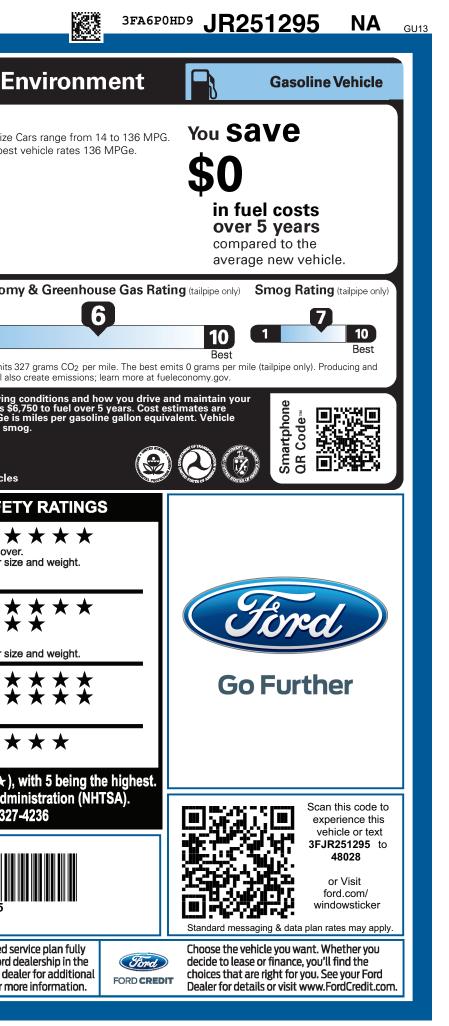

CMC
 U
 R
 GA

 CERT
 CERT
 TRD
 RAMP
 BUMP
 CAMP
 BOOK
 EXFL

| Ford                                                                                                                                                                                                                                                                                   | FUSI                         |                                                |                                                                                                                                                                                                                                                                                                                                                                                                                                                                                                                                                                                                                                                                                                     |                                             | <sup>JR</sup> 251                                                                                                                                                                  | 295                                                                                 | EPA<br>DOT Fuel                                                                                  | Econom                                       | ny and E                                        |
|----------------------------------------------------------------------------------------------------------------------------------------------------------------------------------------------------------------------------------------------------------------------------------------|------------------------------|------------------------------------------------|-----------------------------------------------------------------------------------------------------------------------------------------------------------------------------------------------------------------------------------------------------------------------------------------------------------------------------------------------------------------------------------------------------------------------------------------------------------------------------------------------------------------------------------------------------------------------------------------------------------------------------------------------------------------------------------------------------|---------------------------------------------|------------------------------------------------------------------------------------------------------------------------------------------------------------------------------------|-------------------------------------------------------------------------------------|--------------------------------------------------------------------------------------------------|----------------------------------------------|-------------------------------------------------|
| Go Eurthor                                                                                                                                                                                                                                                                             | 2018 FU<br>5-PASS            | JSION SE<br>ENGER                              |                                                                                                                                                                                                                                                                                                                                                                                                                                                                                                                                                                                                                                                                                                     | TERIOR<br>SHADOW BLACK                      |                                                                                                                                                                                    |                                                                                     | Fuel Eco                                                                                         | nomy                                         |                                                 |
| Go Further                                                                                                                                                                                                                                                                             |                              | OBOOST ENGIN                                   |                                                                                                                                                                                                                                                                                                                                                                                                                                                                                                                                                                                                                                                                                                     | TERIOR<br>EBONY                             |                                                                                                                                                                                    |                                                                                     |                                                                                                  | MP                                           | PG Midsize The best                             |
| ford.com<br>STANDARD EQUIPMENT <u>INCLUDED</u>                                                                                                                                                                                                                                         |                              | ADCE                                           |                                                                                                                                                                                                                                                                                                                                                                                                                                                                                                                                                                                                                                                                                                     |                                             |                                                                                                                                                                                    |                                                                                     |                                                                                                  |                                              |                                                 |
|                                                                                                                                                                                                                                                                                        |                              | ANGE                                           |                                                                                                                                                                                                                                                                                                                                                                                                                                                                                                                                                                                                                                                                                                     |                                             |                                                                                                                                                                                    | _                                                                                   |                                                                                                  | 23                                           | 34                                              |
| XTERIORINTERIORCONFIGURABLE DAYTIME• 60/40 SPLIT FOLD REAR SEATRUNNING LAMPS• CENTER CONSOLE W/STORAGEEASY FUEL CAPLESS FILLER• CUPHOLDERS - 4EXHAUST TIP - BRIGHT• DRIVER SEAT - POWER LUMBARGLASS - SOLAR-TINTED• POWERPOINTS - 12V (2)HEADLAMPS-AUTO HALOGEN• REAR-WINDOW DEFROSTER |                              |                                                | GE • BRAKES - FOUR-W<br>• BRAKE ASSIST<br>AR • ELECTRIC-ASSIST<br>• HILL START ASSIS                                                                                                                                                                                                                                                                                                                                                                                                                                                                                                                                                                                                                | OCK SYSTEM<br>/HEEL DISC<br>PARK BRAKE<br>T | SAFETY/SECURITY<br>• ADVANCETRAC ESC<br>• AIRBAG-DRIVER/PASS KNEE<br>• AIRBAGS - DUAL STAGE FRONT<br>• AIRBAGS - FRONT SEAT<br>MOUNTED SIDE IMPACT<br>• AIRBAGS - SIDE AIR CURTAIN |                                                                                     | combined c                                                                                       | ity/hwy city<br>Ilons per 100 miles          | highway<br>s                                    |
| HEADLAMPS-AUTO HALOGEN     W/LED SIGNATURE LIGHTING     UEADLAMPS AUTOLAMP                                                                                                                                                                                                             | <ul> <li>ROTARY G</li> </ul> | EAR SHIFT DIAL                                 | MYKEY     POWER STEERING     DUGU BUTTON OT                                                                                                                                                                                                                                                                                                                                                                                                                                                                                                                                                                                                                                                         | W/EPAS                                      | CHILD SAFETY RE                                                                                                                                                                    | AR DR LOCKS                                                                         | Annual fuel                                                                                      | cost                                         | Fuel Econom                                     |
| HEADLAMPS - AUTOLAMP     (ON/OFF)     INTEGRATED BLIND SPOT MIRR                                                                                                                                                                                                                       | & 6-WAY P                    |                                                | PUSH-BUTTON ST     REAR VIEW CAME                                                                                                                                                                                                                                                                                                                                                                                                                                                                                                                                                                                                                                                                   | RA                                          | LATCH CHILD SAF     PERIMETER ALAR                                                                                                                                                 | М                                                                                   |                                                                                                  |                                              |                                                 |
| MANUAL FOLD POWER MIRRORS     TAIL LAMPS - LED                                                                                                                                                                                                                                         | & AUDIO C                    | RING WHL/ CRUISE<br>ONTROLS<br>-1-TOUCH UP/DOW | <ul> <li>SECURICODE KEY</li> </ul>                                                                                                                                                                                                                                                                                                                                                                                                                                                                                                                                                                                                                                                                  | LESS KEYPAD                                 | SECURILOCK® AN     TPMS - INDIVIDUA                                                                                                                                                |                                                                                     | I <b>S1</b> .                                                                                    | 350                                          |                                                 |
| • WIPERS- INTERMITTENT                                                                                                                                                                                                                                                                 | FRONT/RE                     |                                                |                                                                                                                                                                                                                                                                                                                                                                                                                                                                                                                                                                                                                                                                                                     |                                             | WARRANTY<br>• 3YR/36.000 BUMP                                                                                                                                                      | FR / BUMPFR                                                                         |                                                                                                  |                                              | This vehicle emits a distributing fuel als      |
|                                                                                                                                                                                                                                                                                        | milbollo                     |                                                |                                                                                                                                                                                                                                                                                                                                                                                                                                                                                                                                                                                                                                                                                                     |                                             | <ul> <li>5YR/60,000 POWE</li> <li>5YR/60.000 ROADS</li> </ul>                                                                                                                      | RTRAIN                                                                              | Actual results will va                                                                           | ry for many reason                           | s, including driving                            |
| INCLUDED ON THIS VEHICLE                                                                                                                                                                                                                                                               | (MSRP)                       |                                                |                                                                                                                                                                                                                                                                                                                                                                                                                                                                                                                                                                                                                                                                                                     |                                             |                                                                                                                                                                                    | (MSRP)                                                                              | Actual results will var<br>vehicle. The average<br>based on 15,000 mile<br>emissions are a signi | s per year at \$2.40<br>ficant cause of clim | per gallon. MPGe i<br>ate change and sm         |
| EQUIPMENT GROUP 201A<br>•SE APPEARANCE PACKAGE                                                                                                                                                                                                                                         | 1,095.00                     |                                                |                                                                                                                                                                                                                                                                                                                                                                                                                                                                                                                                                                                                                                                                                                     | PRICE INFORMA<br>BASE PRICE                 | TION                                                                                                                                                                               | \$23,490.00                                                                         | fueleco                                                                                          |                                              |                                                 |
| •SE APPEARANCE PACKAGE<br>•18" MAGNETIC ALUM PAINTED WHL<br>•REAR SPOILER                                                                                                                                                                                                              |                              |                                                |                                                                                                                                                                                                                                                                                                                                                                                                                                                                                                                                                                                                                                                                                                     | TOTAL OPTIONS/                              | OTHER                                                                                                                                                                              | 3,685.00                                                                            | Calculate personaliz                                                                             |                                              |                                                 |
| OPTIONAL EQUIPMENT/OTHER                                                                                                                                                                                                                                                               |                              |                                                |                                                                                                                                                                                                                                                                                                                                                                                                                                                                                                                                                                                                                                                                                                     | TOTAL VEHICLE &<br>DESTINATION & D          | & OPTIONS/OTHER                                                                                                                                                                    | 27,175.00<br>875.00                                                                 | GOVE                                                                                             | RNMENT 5-S                                   | STAR SAFE                                       |
| 1.5L ECOBOOST ENGINE<br>SE TECH DISCOUNT GAS SEMA                                                                                                                                                                                                                                      | 400.00<br>NO CHARGE          |                                                |                                                                                                                                                                                                                                                                                                                                                                                                                                                                                                                                                                                                                                                                                                     |                                             |                                                                                                                                                                                    | 28,050.00                                                                           | Overall Vehi                                                                                     |                                              | · · ·                                           |
| POWER MOONROOOF<br>SE TECH/SYNC 3 PACKAGE<br>.REVERSE SENSING SYSTEM                                                                                                                                                                                                                   | 1,095.00<br>1,095.00         |                                                |                                                                                                                                                                                                                                                                                                                                                                                                                                                                                                                                                                                                                                                                                                     | SE TECH DISC                                | OUNT PACKAG<br>OUNT GAS SE                                                                                                                                                         | - 500.00<br>- 595.00                                                                | Based on the comb<br>Should ONLY be co                                                           | ined ratings of front                        | tal, side and rollove<br>hicles of similar size |
| DUAL ZONE A/C-EATC<br>50 STATE EMISSIONS<br>AUTO START-STOP TECHNOLOGY                                                                                                                                                                                                                 | NO CHARGE<br>NO CHARGE       |                                                |                                                                                                                                                                                                                                                                                                                                                                                                                                                                                                                                                                                                                                                                                                     | TOTAL SAVING                                | GS                                                                                                                                                                                 | - 1,095.00                                                                          | Frontol                                                                                          | Driver                                       |                                                 |
| AUTU STANT-STUP TECHNOLUGY                                                                                                                                                                                                                                                             | NO CHARGE                    |                                                |                                                                                                                                                                                                                                                                                                                                                                                                                                                                                                                                                                                                                                                                                                     |                                             |                                                                                                                                                                                    |                                                                                     | Frontal<br>Crash                                                                                 | Driver<br>Passenger                          | r ★≯                                            |
|                                                                                                                                                                                                                                                                                        |                              |                                                |                                                                                                                                                                                                                                                                                                                                                                                                                                                                                                                                                                                                                                                                                                     |                                             |                                                                                                                                                                                    |                                                                                     | Based on the risk o<br>Should ONLY be co                                                         | f injury in a frontal i                      | mpact.                                          |
|                                                                                                                                                                                                                                                                                        |                              |                                                |                                                                                                                                                                                                                                                                                                                                                                                                                                                                                                                                                                                                                                                                                                     |                                             |                                                                                                                                                                                    |                                                                                     | Side                                                                                             | Front seat                                   |                                                 |
|                                                                                                                                                                                                                                                                                        |                              |                                                |                                                                                                                                                                                                                                                                                                                                                                                                                                                                                                                                                                                                                                                                                                     |                                             |                                                                                                                                                                                    |                                                                                     | Crash                                                                                            | Rear seat                                    |                                                 |
|                                                                                                                                                                                                                                                                                        |                              |                                                |                                                                                                                                                                                                                                                                                                                                                                                                                                                                                                                                                                                                                                                                                                     |                                             |                                                                                                                                                                                    |                                                                                     | Based on the risk o                                                                              | i injury in a side im                        |                                                 |
|                                                                                                                                                                                                                                                                                        |                              |                                                |                                                                                                                                                                                                                                                                                                                                                                                                                                                                                                                                                                                                                                                                                                     |                                             |                                                                                                                                                                                    |                                                                                     | Rollover                                                                                         |                                              | **                                              |
|                                                                                                                                                                                                                                                                                        |                              |                                                |                                                                                                                                                                                                                                                                                                                                                                                                                                                                                                                                                                                                                                                                                                     |                                             |                                                                                                                                                                                    |                                                                                     | Based on the risk of Star ratings range                                                          |                                              |                                                 |
|                                                                                                                                                                                                                                                                                        |                              |                                                |                                                                                                                                                                                                                                                                                                                                                                                                                                                                                                                                                                                                                                                                                                     |                                             |                                                                                                                                                                                    |                                                                                     | Source: Natio                                                                                    | nal Highway Tra                              | affic Safety Adm<br>gov or 1-888-327            |
|                                                                                                                                                                                                                                                                                        |                              | RAMP ONE                                       |                                                                                                                                                                                                                                                                                                                                                                                                                                                                                                                                                                                                                                                                                                     | TOTAL M                                     |                                                                                                                                                                                    | ,955.00                                                                             |                                                                                                  |                                              |                                                 |
|                                                                                                                                                                                                                                                                                        |                              | RA3J                                           |                                                                                                                                                                                                                                                                                                                                                                                                                                                                                                                                                                                                                                                                                                     |                                             | 5NP \$20                                                                                                                                                                           | ,999.00                                                                             |                                                                                                  |                                              |                                                 |
|                                                                                                                                                                                                                                                                                        |                              | RAMP TWO                                       | FINAL ASSEMBLY PLANT                                                                                                                                                                                                                                                                                                                                                                                                                                                                                                                                                                                                                                                                                |                                             | pursuant to the Federal<br>ure Act. Gasoline, Lice                                                                                                                                 |                                                                                     |                                                                                                  |                                              |                                                 |
|                                                                                                                                                                                                                                                                                        |                              |                                                | HERMOSILLO                                                                                                                                                                                                                                                                                                                                                                                                                                                                                                                                                                                                                                                                                          | State and Local tax                         |                                                                                                                                                                                    | es are not included. Dealer installed<br>ries are not included unless listed above. |                                                                                                  |                                              | HD9JR251295                                     |
|                                                                                                                                                                                                                                                                                        |                              | METHOD OF TRANSP.                              | ITEM #: 21-1601 O/T 2                                                                                                                                                                                                                                                                                                                                                                                                                                                                                                                                                                                                                                                                               |                                             |                                                                                                                                                                                    |                                                                                     | Signal bac                                                                                       | st on Ford Protect! T<br>ked by Ford and hon | nored at every Ford o                           |
|                                                                                                                                                                                                                                                                                        |                              | RAIL                                           | JE042 N RA 2X 835 001662 05 04 18                                                                                                                                                                                                                                                                                                                                                                                                                                                                                                                                                                                                                                                                   |                                             |                                                                                                                                                                                    | U.S                                                                                 | ., Canada and Mexico<br>ails, or visit www.Fo                                                    | o. See your Ford dea                         |                                                 |
|                                                                                                                                                                                                                                                                                        |                              |                                                | and the second se |                                             |                                                                                                                                                                                    |                                                                                     |                                                                                                  |                                              |                                                 |