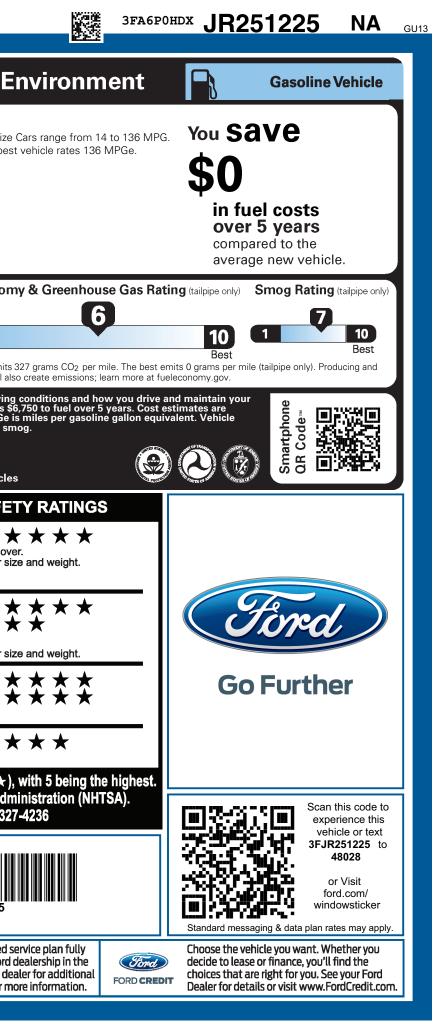

| FUSI                                                                                                                                                                                                                                                                                      |                                                        |                                   | JR                                                                                                                                       | 251225                                                                                                                                                                                                                                             | <b>EPA</b><br>DOT Fuel Economy and E                                                                                                                                                                                                                                                                                                                                                                                                                                                                                                                                                                                                                                                                                                                                                                                                                                                                                                                                                                                                                                                                                                                                                                                                                                                                                                                                                                                                                                                                                                                                                                                                                                                                                                                                                                                                                                                                                                                                                                                                                                                                                           |  |
|-------------------------------------------------------------------------------------------------------------------------------------------------------------------------------------------------------------------------------------------------------------------------------------------|--------------------------------------------------------|-----------------------------------|------------------------------------------------------------------------------------------------------------------------------------------|----------------------------------------------------------------------------------------------------------------------------------------------------------------------------------------------------------------------------------------------------|--------------------------------------------------------------------------------------------------------------------------------------------------------------------------------------------------------------------------------------------------------------------------------------------------------------------------------------------------------------------------------------------------------------------------------------------------------------------------------------------------------------------------------------------------------------------------------------------------------------------------------------------------------------------------------------------------------------------------------------------------------------------------------------------------------------------------------------------------------------------------------------------------------------------------------------------------------------------------------------------------------------------------------------------------------------------------------------------------------------------------------------------------------------------------------------------------------------------------------------------------------------------------------------------------------------------------------------------------------------------------------------------------------------------------------------------------------------------------------------------------------------------------------------------------------------------------------------------------------------------------------------------------------------------------------------------------------------------------------------------------------------------------------------------------------------------------------------------------------------------------------------------------------------------------------------------------------------------------------------------------------------------------------------------------------------------------------------------------------------------------------|--|
| Go Further 5-PAS<br>1.5L E                                                                                                                                                                                                                                                                | USION SE<br>SENGER<br>COBOOST ENGINE<br>AUTO TRANSMISS | INTER                             | ADOW BLACK                                                                                                                               |                                                                                                                                                                                                                                                    | Fuel Economy<br>Midsize<br>The bes                                                                                                                                                                                                                                                                                                                                                                                                                                                                                                                                                                                                                                                                                                                                                                                                                                                                                                                                                                                                                                                                                                                                                                                                                                                                                                                                                                                                                                                                                                                                                                                                                                                                                                                                                                                                                                                                                                                                                                                                                                                                                             |  |
| ford.com                                                                                                                                                                                                                                                                                  |                                                        |                                   |                                                                                                                                          |                                                                                                                                                                                                                                                    |                                                                                                                                                                                                                                                                                                                                                                                                                                                                                                                                                                                                                                                                                                                                                                                                                                                                                                                                                                                                                                                                                                                                                                                                                                                                                                                                                                                                                                                                                                                                                                                                                                                                                                                                                                                                                                                                                                                                                                                                                                                                                                                                |  |
| RUNNING LAMPS• CENTER (• EASY FUEL CAPLESS FILLER• CUPHOLE• EXHAUST TIP - BRIGHT• DRIVER S• GLASS - SOLAR-TINTED• POWERP(• HEADLAMPS-AUTO HALOGEN• REAR-WIIW/LED SIGNATURE LIGHTING• ROTARY (• HEADLAMPS - AUTOLAMP• SEATS-10(ON/OFF)& 6-WAY• INTEGRATED BLIND SPOT MIRR• TILT STEE       | IT FOLD REAR SEAT<br>CONSOLE W/STORAG                  | BRAKE ASSIST                      | SYSTEM • ADVAN<br>EL DISC • AIRBA<br>• AIRBA<br>KK BRAKE • AIRBA<br>MOUN<br>• AIRBA<br>EPAS • CHILD<br>• LATCH<br>• PERIM<br>FRY • SECUI | V/SECURITY<br>NCETRAC ESC<br>G-DRIVER/PASS KNEE<br>GS - DUAL STAGE FRONT<br>GS - FRONT SEAT<br>ITED SIDE IMPACT<br>GS - SIDE AIR CURTAIN<br>SAFETY REAR DR LOCKS<br>I CHILD SAFETY SYSTEM<br>IETER ALARM<br>RILOCK® ANTI-THEFT SYS<br>- INDIVIDUAL | combined city/hwy 23 34<br>combined city/hwy 23 34<br>highway<br>3.7 gallons per 100 miles<br>Annual fuel COSt<br>\$1,350                                                                                                                                                                                                                                                                                                                                                                                                                                                                                                                                                                                                                                                                                                                                                                                                                                                                                                                                                                                                                                                                                                                                                                                                                                                                                                                                                                                                                                                                                                                                                                                                                                                                                                                                                                                                                                                                                                                                                                                                      |  |
| • TAIL LAMPS - LED • WINDOWS • WIPERS- INTERMITTENT FRONT/R                                                                                                                                                                                                                               | S-1-TOUCH UP/DOWN                                      | • SIRIUS XM - SVC N/A A           | K&HI<br><u>WARRA</u><br>• 3YR/30<br>• 5YR/60                                                                                             |                                                                                                                                                                                                                                                    | Actual results will vary for many reasons, including driving vehicle. The average new vehicle gets 27 MPG and costs \$ based on 15,000 miles per year at \$2.40 per gallon. MPGe i emissions are a significant cause of climate change and sm                                                                                                                                                                                                                                                                                                                                                                                                                                                                                                                                                                                                                                                                                                                                                                                                                                                                                                                                                                                                                                                                                                                                                                                                                                                                                                                                                                                                                                                                                                                                                                                                                                                                                                                                                                                                                                                                                  |  |
| INCLUDED ON THIS VEHICLE (MSRP)<br>EQUIPMENT GROUP 200A<br>OPTIONAL EQUIPMENT/OTHER<br>.17" SILVER PAINTED ALUM WHEEL                                                                                                                                                                     |                                                        | i                                 | PRICE INFORMATION<br>BASE PRICE<br>TOTAL OPTIONS/OTHER                                                                                   | <b>(MSRP)</b><br>\$23,490.00<br>1,495.00                                                                                                                                                                                                           | Example of the second s |  |
| 1.5L ECOBOOST ENGINE   400.00     SE TECH DISCOUNT GAS SEMA   NO CHARGE     SE TECH/SYNC 3 PACKAGE   1,095.00     .REVERSE SENSING SYSTEM   .DUAL ZONE A/C-EATC     50 STATE EMISSIONS   NO CHARGE     AUTO START-STOP TECHNOLOGY   NO CHARGE     FRONT LICENSE PLATE BRACKET   NO CHARGE |                                                        | <br> -<br> <br>                   | TOTAL VEHICLE & OPTION<br>DESTINATION & DELIVER<br>TOTAL BEFORE DISC<br>SE TECH DISCOUNT<br>SE TECH DISCOUNT<br>TOTAL SAVINGS            | Y     875.00       COUNTS     25,860.00       PACKAG     -     500.00                                                                                                                                                                              | GOVERNMENT 5-STAR SAFE     Overall Vehicle Score     Based on the combined ratings of frontal, side and rollows     Should ONLY be compared to other vehicles of similar size     Frontal   Driver     Crash   Passenger     Based on the risk of injury in a frontal impact.     Should ONLY be compared to other vehicles of similar size     Side   Front seat     Crash   Rear seat     Based on the risk of injury in a side impact.     Based on the risk of injury in a side impact.     Based on the risk of injury in a side impact.     Based on the risk of injury in a side impact.     Based on the risk of injury in a side impact.     Based on the risk of rollover in a single-vehicle crash.     Star ratings range from 1 to 5 stars (******),<br>Source: National Highway Traffic Safety Adm<br>www.safercar.gov or 1-888-32                                                                                                                                                                                                                                                                                                                                                                                                                                                                                                                                                                                                                                                                                                                                                                                                                                                                                                                                                                                                                                                                                                                                                                                                                                                                               |  |
|                                                                                                                                                                                                                                                                                           | RAMP ONE<br>RA3J                                       |                                   | TOTAL MSRP                                                                                                                               |                                                                                                                                                                                                                                                    |                                                                                                                                                                                                                                                                                                                                                                                                                                                                                                                                                                                                                                                                                                                                                                                                                                                                                                                                                                                                                                                                                                                                                                                                                                                                                                                                                                                                                                                                                                                                                                                                                                                                                                                                                                                                                                                                                                                                                                                                                                                                                                                                |  |
|                                                                                                                                                                                                                                                                                           | RAMP TWO                                               |                                   | nformation Disclosure Act. (<br>State and Local taxes are not                                                                            | Gasoline, License, and Title Fees,                                                                                                                                                                                                                 | 3FA6P0HDXJR251225                                                                                                                                                                                                                                                                                                                                                                                                                                                                                                                                                                                                                                                                                                                                                                                                                                                                                                                                                                                                                                                                                                                                                                                                                                                                                                                                                                                                                                                                                                                                                                                                                                                                                                                                                                                                                                                                                                                                                                                                                                                                                                              |  |
|                                                                                                                                                                                                                                                                                           | METHOD OF TRANSP.                                      | ITEM #: 21-1600 O/T 2             |                                                                                                                                          |                                                                                                                                                                                                                                                    | Insist on Ford Protect! The only extended s<br>backed by Ford and honored at every Ford                                                                                                                                                                                                                                                                                                                                                                                                                                                                                                                                                                                                                                                                                                                                                                                                                                                                                                                                                                                                                                                                                                                                                                                                                                                                                                                                                                                                                                                                                                                                                                                                                                                                                                                                                                                                                                                                                                                                                                                                                                        |  |
|                                                                                                                                                                                                                                                                                           | RAIL                                                   | JE072 N RA 2X 835 000594 05 07 18 |                                                                                                                                          | FORD <b>PROTECT</b> U.S., Canada and Mexico. See your Ford de details, or visit www.FordOwner.com for m                                                                                                                                            |                                                                                                                                                                                                                                                                                                                                                                                                                                                                                                                                                                                                                                                                                                                                                                                                                                                                                                                                                                                                                                                                                                                                                                                                                                                                                                                                                                                                                                                                                                                                                                                                                                                                                                                                                                                                                                                                                                                                                                                                                                                                                                                                |  |