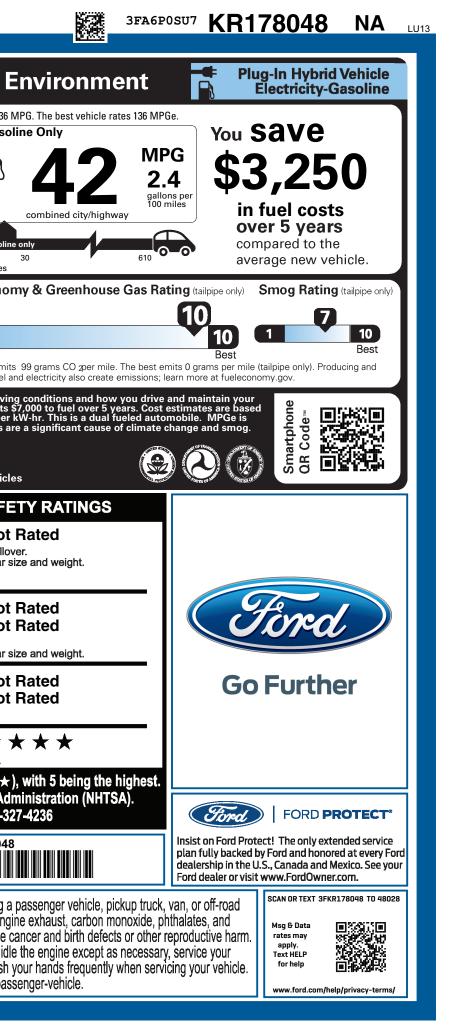

|                                                                                                                                                                                                                                                                                                                                                                                                                                  |                                                                                                                                                                                                                                                                                                                                                                                        |                                                                                                                                                                                                                                                        |                                                                                                           |                                                                                                                                                                                                                                                                                                                                                                 |                                                                                                                                              |                                                                                                                                                                                                                                    | 023                                                                                                                                                                                             |  |
|----------------------------------------------------------------------------------------------------------------------------------------------------------------------------------------------------------------------------------------------------------------------------------------------------------------------------------------------------------------------------------------------------------------------------------|----------------------------------------------------------------------------------------------------------------------------------------------------------------------------------------------------------------------------------------------------------------------------------------------------------------------------------------------------------------------------------------|--------------------------------------------------------------------------------------------------------------------------------------------------------------------------------------------------------------------------------------------------------|-----------------------------------------------------------------------------------------------------------|-----------------------------------------------------------------------------------------------------------------------------------------------------------------------------------------------------------------------------------------------------------------------------------------------------------------------------------------------------------------|----------------------------------------------------------------------------------------------------------------------------------------------|------------------------------------------------------------------------------------------------------------------------------------------------------------------------------------------------------------------------------------|-------------------------------------------------------------------------------------------------------------------------------------------------------------------------------------------------|--|
|                                                                                                                                                                                                                                                                                                                                                                                                                                  | FUSION EN                                                                                                                                                                                                                                                                                                                                                                              | IERGI                                                                                                                                                                                                                                                  |                                                                                                           | <sup>KR</sup> 178                                                                                                                                                                                                                                                                                                                                               | 048                                                                                                                                          | EPA<br>DOT Fuel Econo                                                                                                                                                                                                              | my and Environ                                                                                                                                                                                  |  |
| Go Further<br>ford.com                                                                                                                                                                                                                                                                                                                                                                                                           | 5-PASSENGER<br>2.0L IVCT 14 HEV                                                                                                                                                                                                                                                                                                                                                        | 5-PASSENGER V<br>2.0L IVCT I4 HEV INTE                                                                                                                                                                                                                 |                                                                                                           |                                                                                                                                                                                                                                                                                                                                                                 | ERIOR<br>VHITE PLATINUM MET TRI-COAT<br>ERIOR<br>BONY LEATHER-TRIMMED                                                                        |                                                                                                                                                                                                                                    | Fuel Economy   Midsize Cars range from 12 to 136 MPG. The best veh     Electricity + Gasoline   Gasoline Only     Charge Time: 2.6 hours (240V)   MPGe                                          |  |
| STANDARD EQUIPMENT INCLUDED A                                                                                                                                                                                                                                                                                                                                                                                                    | T NO EXTRA CHARGE                                                                                                                                                                                                                                                                                                                                                                      |                                                                                                                                                                                                                                                        |                                                                                                           |                                                                                                                                                                                                                                                                                                                                                                 |                                                                                                                                              |                                                                                                                                                                                                                                    | <b>10</b> gallons per 100 miles                                                                                                                                                                 |  |
| STANDARD EQUIPMENT INCLODED F<br>EXTERIOR<br>• DRVR SIDEVIEW MIR-AUTO DIM<br>• EASY FUEL® CAPLESS FILLER<br>• FOG LAMPS-LED<br>• GLASS - SOLAR-TINTED<br>• HEADLAMP COURTESY DELAY<br>• HEADLAMPS - AUTO HIGH BEAM<br>• HEADLAMPS - AUTO HIGH BEAM<br>• HEADLAMPS-LED<br>• MIRRORS - HTD/PWR/MAN-FOLD<br>TURN SIG/APPRCH LAMP/MEM<br>• REAR SPOILER<br>• TAILLAMPS-LED<br>• TIRE INFLATOR/SEALANT KIT<br>• WIPERS - RAIN-SENSING | INTERIOR<br>• 10-WAY POWER DRIV/PASS<br>HTD/CLD LEATHER FRT SEATS<br>• ADAPTIVE CRUISE CONTROL<br>WITH STOP-AND-GO<br>• AMBIENT LIGHTING<br>• AUTO-DIM REARVIEW MIRROR<br>• DUAL-ZONE ELECTRONIC<br>AUTO CLIMATE CONTROL<br>• ROTARY GEAR SHIFT DIAL<br>• SMART CHARGING USB PORT(2<br>• STEERING WHEEL - PREMIUM<br>LEATHER-WRAPPED HEATED<br>• WINDOWS-1-TOUCH UP/DOWN<br>FRONT/REAR | SIRIUSXM® - SVC N SYNC3® 8" SCRN W                                                                                                                                                                                                                     | NFO SYS)<br>SS W/PUSH<br>STEM/ALERT<br>SIST W/AEB<br>A<br>SYSTEM<br>ESS KEYPAD<br>I/A AK&HI<br>V/APPLINK® | SAFETY/SECURITY<br>• AIRBAG-DRIVER/P<br>• AIRBAGS - DUAL S<br>• AIRBAGS - DUAL S<br>• AIRBAGS - FRONT<br>MOUNTED SIDE IM<br>• AIRBAGS - SIDE AI<br>• INFLAT. REAR SAF<br>• LATCH CHILD SAF<br>• PERIMETER ALARI<br>• SECURILOCK® AN<br><u>WARRANTY</u><br>• 3YR/36,000 BUMPI<br>• 5YR/60,000 POWEI<br>• 5YR/60,000 POWEI<br>• SYR/60,000 HYBR<br>UNIQUE COMPONE | ASS KNEE<br>STAGE FRONT<br>SEAT<br>PACT<br>R CURTAIN<br>ETY BELTS<br>ETY SYSTEM<br>M<br>TI-THEFT SYS<br>ER / BUMPER<br>RTRAIN<br>SIDE ASSIST | combined city/highway<br>Driving Range<br>Electricity + Gasoline<br>0 5 10<br>All Electric Range = 0 to 26 miles<br>Annual fuel COSt<br>\$750                                                                                      | 33 W-hrs<br>per 100<br>miles<br>Combined city/<br>Gasoline only<br>15 26 miles<br>Fuel Economy & Greenh<br>1<br>This vehicle emits 99 grams CO per<br>distributing fuel and electricity also of |  |
| INCLUDED ON THIS VEHICLE                                                                                                                                                                                                                                                                                                                                                                                                         | (MSRP)                                                                                                                                                                                                                                                                                                                                                                                 |                                                                                                                                                                                                                                                        |                                                                                                           |                                                                                                                                                                                                                                                                                                                                                                 | (MSRP)                                                                                                                                       | Actual results will vary for many reas<br>vehicle. The average new vehicle gets<br>on 15,000 miles per year at \$2.55 per<br>miles per gasoline gallon equivalent.                                                                 | 327 MPG and costs \$7,000 to fuel ove<br>gallon and \$.13 per kW-hr. This is a<br>Vehicle emissions are a significant c                                                                         |  |
| EQUIPMENT GROUP 850A                                                                                                                                                                                                                                                                                                                                                                                                             |                                                                                                                                                                                                                                                                                                                                                                                        |                                                                                                                                                                                                                                                        | PRICE INFO                                                                                                |                                                                                                                                                                                                                                                                                                                                                                 |                                                                                                                                              |                                                                                                                                                                                                                                    |                                                                                                                                                                                                 |  |
| OPTIONAL EQUIPMENT/OTHER<br>2019 MODEL YEAR<br>WHITE PLATINUM MET TRI-COAT<br>50 STATE EMISSIONS<br>P0S02                                                                                                                                                                                                                                                                                                                        | DEL YEAR<br>PLATINUM MET TRI-COAT 595.00                                                                                                                                                                                                                                                                                                                                               |                                                                                                                                                                                                                                                        |                                                                                                           | BASE PRICE\$36,595.00TOTAL OPTIONS/OTHER1,690.00TOTAL VEHICLE & OPTIONS/OTHER38,285.00DESTINATION & DELIVERY995.00                                                                                                                                                                                                                                              |                                                                                                                                              |                                                                                                                                                                                                                                    | Calculate personalized estimates and compare vehicles                                                                                                                                           |  |
| .POWER MOONROOF<br>FRONT LICENSE PLATE BRACKET                                                                                                                                                                                                                                                                                                                                                                                   | NO CHARGE                                                                                                                                                                                                                                                                                                                                                                              |                                                                                                                                                                                                                                                        | TOTAL BEFORE DISCOUNTS39,280.00FUSION ENERGI DISCOUNT- 2,000.00TOTAL SAVINGS- 2,000.00                    |                                                                                                                                                                                                                                                                                                                                                                 |                                                                                                                                              | Overall Vehicle Score Not Rated<br>Based on the combined ratings of frontal, side and rollover.<br>Should ONLY be compared to other vehicles of similar size and weight.                                                           |                                                                                                                                                                                                 |  |
|                                                                                                                                                                                                                                                                                                                                                                                                                                  |                                                                                                                                                                                                                                                                                                                                                                                        |                                                                                                                                                                                                                                                        |                                                                                                           |                                                                                                                                                                                                                                                                                                                                                                 |                                                                                                                                              | Frontal Driver<br>Crash Passeng<br>Based on the risk of injury in a front<br>Should ONLY be compared to other                                                                                                                      |                                                                                                                                                                                                 |  |
|                                                                                                                                                                                                                                                                                                                                                                                                                                  |                                                                                                                                                                                                                                                                                                                                                                                        |                                                                                                                                                                                                                                                        |                                                                                                           |                                                                                                                                                                                                                                                                                                                                                                 |                                                                                                                                              | SideFront setCrashRear setBased on the risk of injury in a side                                                                                                                                                                    | at Not Rated                                                                                                                                                                                    |  |
|                                                                                                                                                                                                                                                                                                                                                                                                                                  |                                                                                                                                                                                                                                                                                                                                                                                        |                                                                                                                                                                                                                                                        |                                                                                                           |                                                                                                                                                                                                                                                                                                                                                                 |                                                                                                                                              | Rollover<br>Based on the risk of rollover in a sin<br>Star ratings range from 1 to 5 s<br>Source: National Highway<br>www.saferce                                                                                                  | -                                                                                                                                                                                               |  |
|                                                                                                                                                                                                                                                                                                                                                                                                                                  | RAMP ONE                                                                                                                                                                                                                                                                                                                                                                               |                                                                                                                                                                                                                                                        |                                                                                                           |                                                                                                                                                                                                                                                                                                                                                                 | ,280.00                                                                                                                                      |                                                                                                                                                                                                                                    | P0SU7KR178048                                                                                                                                                                                   |  |
|                                                                                                                                                                                                                                                                                                                                                                                                                                  | RAMP TWO                                                                                                                                                                                                                                                                                                                                                                               | RAIL<br>ITEM #:<br>72-2109 O/T 2                                                                                                                                                                                                                       | Ford                                                                                                      | Whether you decide to lea<br>vehicle, you'll find the cho<br>for you. See your dealer fo<br>www.ford.com/finance.                                                                                                                                                                                                                                               | pices that are right                                                                                                                         | WARNING: Operating, servicir<br>vehicle can expose you to che<br>lead, which are known to the State of                                                                                                                             | ng and maintaining a passenger vehic<br>micals including engine exhaust, carb<br>California to cause cancer and birth c                                                                         |  |
|                                                                                                                                                                                                                                                                                                                                                                                                                                  | Information Disclosure A<br>State and Local taxes are                                                                                                                                                                                                                                                                                                                                  | This label is affixed pursuant to the Federal Automobile<br>Information Disclosure Act. Gasoline, License, and Title Fees,<br>State and Local taxes are not included. Dealer installed<br>options or accessories are not included unless listed above. |                                                                                                           | KB151 N RA 2X 950 000361 02 15 19                                                                                                                                                                                                                                                                                                                               |                                                                                                                                              | To minimize exposure, avoid breathing exhaust, do not idle the engine excert<br>vehicle in a well-ventilated area and wear gloves or wash your hands frequ<br>For more information go to www.P65Warnings.ca.gov/passenger-vehicle. |                                                                                                                                                                                                 |  |