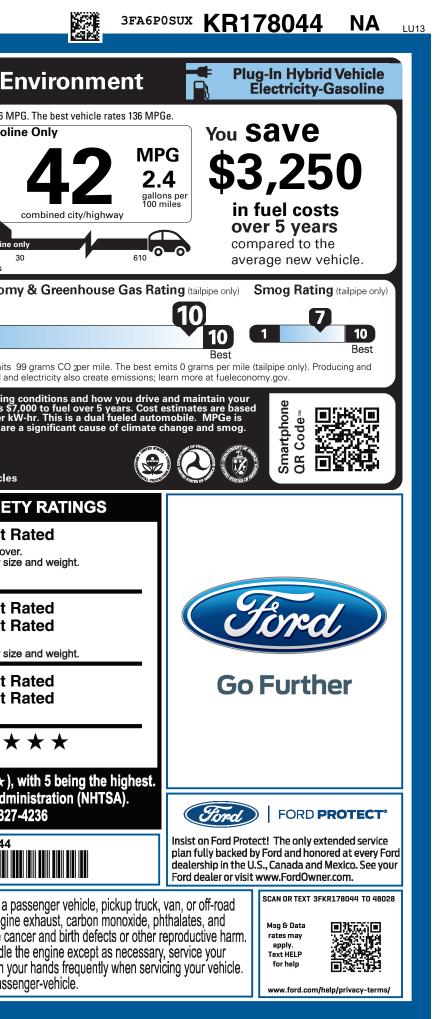

| Go Further<br>ford.com                                                                                                                                                                                                                                                                                                                                                                                                          | FUSION ENERGIAL<br>FUSION ENERGIAL<br>2019 FUSION ENERGIAL<br>5-PASSENGER<br>2.0L IVCT 14 HEV<br>ECVT AUTO TRNS POWE                                                                             | FANIUM EXTE<br>M<br>INTE                                                                                                                                                                     | KR 17<br>ERIOR<br>IAGNETIC METALLIC<br>ERIOR<br>BONY LEATHER-TRIMMED                                                                                                                                                                                                                                       | 78044                                                                                                                                                                                                            | Electricity + Gasoline<br>Charge Time: 2.6 hours (240V)                                                                                                                                                                                                                                                                                                                                                                                                                                                                                                                                                                                                                                                                                                                                                                                                                                                                                                                                                                                                                                                                                                                                                                                                                                                                                                                                                                                                                                                                                                                                                                                                                                                                                                                                                                                                                                                                                                                                                | ge from 14 to 136 M<br>Gasoli                                                                                                                                                                         |
|---------------------------------------------------------------------------------------------------------------------------------------------------------------------------------------------------------------------------------------------------------------------------------------------------------------------------------------------------------------------------------------------------------------------------------|--------------------------------------------------------------------------------------------------------------------------------------------------------------------------------------------------|----------------------------------------------------------------------------------------------------------------------------------------------------------------------------------------------|------------------------------------------------------------------------------------------------------------------------------------------------------------------------------------------------------------------------------------------------------------------------------------------------------------|------------------------------------------------------------------------------------------------------------------------------------------------------------------------------------------------------------------|--------------------------------------------------------------------------------------------------------------------------------------------------------------------------------------------------------------------------------------------------------------------------------------------------------------------------------------------------------------------------------------------------------------------------------------------------------------------------------------------------------------------------------------------------------------------------------------------------------------------------------------------------------------------------------------------------------------------------------------------------------------------------------------------------------------------------------------------------------------------------------------------------------------------------------------------------------------------------------------------------------------------------------------------------------------------------------------------------------------------------------------------------------------------------------------------------------------------------------------------------------------------------------------------------------------------------------------------------------------------------------------------------------------------------------------------------------------------------------------------------------------------------------------------------------------------------------------------------------------------------------------------------------------------------------------------------------------------------------------------------------------------------------------------------------------------------------------------------------------------------------------------------------------------------------------------------------------------------------------------------------|-------------------------------------------------------------------------------------------------------------------------------------------------------------------------------------------------------|
| STANDARD EQUIPMENT INCLUDE<br>EXTERIOR<br>• DRVR SIDEVIEW MIR-AUTO DIM<br>• EASY FUEL® CAPLESS FILLER<br>• FOG LAMPS-LED<br>• GLASS - SOLAR-TINTED<br>• HEADLAMP COURTESY DELAY<br>• HEADLAMPS - AUTO HIGH BEAM<br>• HEADLAMPS - AUTO HIGH BEAM<br>• HEADLAMPS - LED<br>• MIRRORS - HTD/PWR/MAN-FOLD<br>TURN SIG/APPRCH LAMP/MEM<br>• REAR SPOILER<br>• TAILLAMPS-LED<br>• TIRE INFLATOR/SEALANT KIT<br>• WIPERS - RAIN-SENSING | INTERIOR<br>• 10-WAY POWER DRIV/PASS<br>HTD/CLD LEATHER FRT SEATS<br>• ADAPTIVE CRUISE CONTROL<br>WITH STOP-AND-GO<br>• AMBIENT LIGHTING<br>• AUTO-DIM REARVIEW MIRROR<br>• DUAL-ZONE ELECTRONIC | SIRIUSXM® - SVC N/ SYNC3® 8" SCRN W/                                                                                                                                                         | IFO SYS)<br>SS W/PUSH<br>TEM/ALERT<br>AIRBAGS - F<br>MOUNTED SI<br>AIRBAGS - S<br>INFLAT. REA<br>SIST W/AEB<br>A<br>SYSTEM<br>SYSTEM<br>SS KEYPAD<br>A AK&HI<br>/APPLINK®<br>AVIGATION<br>A AIRBAGS - D<br>AIRBAGS - D<br>AIRBAGS - C<br>INFLAT. REA<br>SECURILOCH<br>SYSTEM<br>SECURILOCH<br>SYR/36,000 E | VER/PASS KNEE<br>DUAL STAGE FRONT<br>RONT SEAT<br>IDE IMPACT<br>IDE AIR CURTAIN<br>R SAFETY BELTS<br>D SAFETY SYSTEM<br>ALARM<br>K® ANTI-THEFT SYS<br>BUMPER / BUMPER<br>POWERTRAIN<br>ROADSIDE ASSIST<br>HYBRID | Driving Range<br>Electricity + Gasoline<br>0 5 10 15<br>All Electric Range = 0 to 26 miles<br>Annual fuel COSt<br>\$750<br>\$750<br>Actual results will vary for many reasons,                                                                                                                                                                                                                                                                                                                                                                                                                                                                                                                                                                                                                                                                                                                                                                                                                                                                                                                                                                                                                                                                                                                                                                                                                                                                                                                                                                                                                                                                                                                                                                                                                                                                                                                                                                                                                         | Der 100<br>miles<br>W-hrs<br>per 100<br>Gasoline<br>26 miles<br>Fuel Econom                                                                                                                           |
| INCLUDED ON THIS VEHICLE<br>EQUIPMENT GROUP 350A<br>OPTIONAL EQUIPMENT/OTHER<br>50 STATE EMISSIONS<br>P0S02<br>.POWER MOONROOF<br>FRONT LICENSE PLATE BRACKET                                                                                                                                                                                                                                                                   | (MSRP)<br>NO CHARGE<br>NO CHARGE                                                                                                                                                                 |                                                                                                                                                                                              | PRICE INFORMATION<br>BASE PRICE<br>TOTAL OPTIONS/OTHER<br>TOTAL VEHICLE & OPTIONS/OTH<br>DESTINATION & DELIVERY<br>TOTAL BEFORE DISCOUNT<br>FUSION ENERGI DISCOUNT<br>TOTAL SAVINGS                                                                                                                        | 995.00<br>TS 38,685.00                                                                                                                                                                                           | Actual results will vary for many reasons, vehicle. The average new vehicle gets 27 to 15,000 miles per year at \$2.55 per gallor miles per gasoline gallon equivalent. Vehicle Score     Galculate personalized estimates and compared to other vehicle score     Based on the combined ratings of fronta Should ONLY be compared to other vehicle other vehicle other vehicle other vehicle score     Based on the risk of injury in a frontal im Should ONLY be compared to other vehicle other v | OV<br>ompare vehicles<br>TAR SAFE<br>Not F<br>I, side and rollove<br>icles of similar siz<br>Not F<br>Not F |
|                                                                                                                                                                                                                                                                                                                                                                                                                                 | Information Disclosure /<br>State and Local taxes ar                                                                                                                                             | RAIL<br>ITEM #:<br>72-2105 O/T 2<br>suant to the Federal Automobile<br>Act. Gasoline, License, and Title Fees,<br>re not included. Dealer installed<br>are not included unless listed above. | Whether you decide                                                                                                                                                                                                                                                                                         |                                                                                                                                                                                                                  |                                                                                                                                                                                                                                                                                                                                                                                                                                                                                                                                                                                                                                                                                                                                                                                                                                                                                                                                                                                                                                                                                                                                                                                                                                                                                                                                                                                                                                                                                                                                                                                                                                                                                                                                                                                                                                                                                                                                                                                                        | Maintaining a lis including cause ca                                                                                                                                                                  |