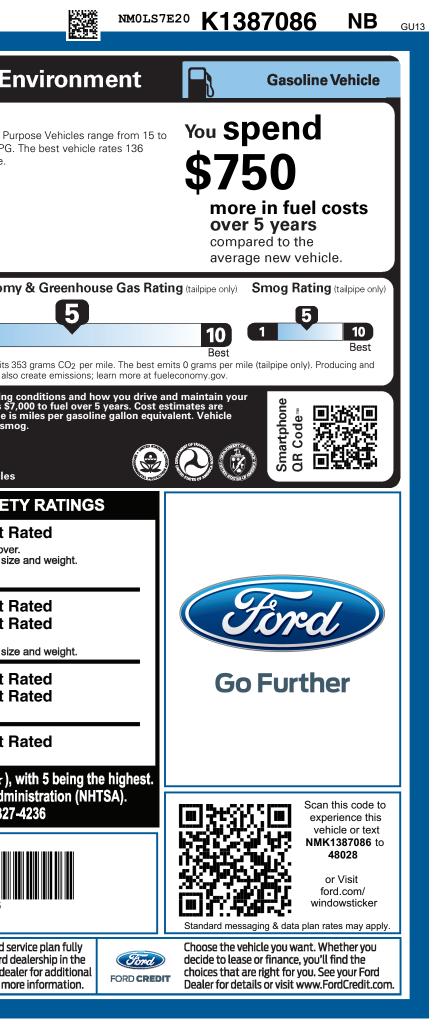

| CONVOY                                  | JG133 N RB32X 920 001004 07 13 18                                                                                                                                                             |                                                                                                                                             |                                                                                                                                                   | U.S. Canada and Movico. See your Ford dea                                                                    |                                                 |